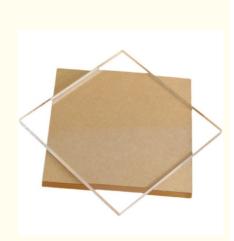

## 1220x2440mm 3mm 4mm 5mm 6mm Clear Acrylic Sheet For Laser Cutting

ISO9001:2015,CE, DE,ROHS,REACH etc.

L/C, T/T, Western Union, Paypal

## **Clear Cast Acrylic Sheet**

Cast Acrylic is transparent, moisture resistant and half the weight of glass but 17 times stronger. Cast acrylic has a higher molecular weight than extruded acrylic, making it a better choice for shaping, machining and laser cutting. Common uses for Cast Acrylic are signage, aquariums, POP displays and furniture. Acme Plastics' Paper Masked Acrylic Cast Color Sheets come in a rainbow of colors and available in several thicknesses.