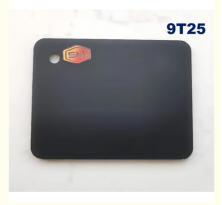

#### More Images

**9T25:**An acrylic sheet in a very special color. ACRYLIC (ACRYLIC), common name, ACRYLIC specially treated plexiglass. The research and development of acrylic has a history of more than 100 years. The polymerization of acrylic acid was discovered in 1872; The polymerization of methacrylic acid was known in 1880; In 1901, the synthesis of propylene polypropionate was completed; In 1927, the synthetic method mentioned above was used to try industrial manufacturing. In 1937, methyl acid grease industry was successfully manufactured and developed, which led to large-scale manufacturing. During world War II, due to the excellent strength, toughness and light transmittance of acrylic, it was first applied to the windshield of aircraft and the field of vision mirror of tank drivers' cab. The birth of the world's first acrylic bathtub in 1948 marked a new milestone in the application of acrylic.

It is a very special black color. One side is matte black and the other is shiny black. This color is very noble and novel.

We gain a foremost standing to serve our loyal clients in the market of Middle East, Latin America and so on.