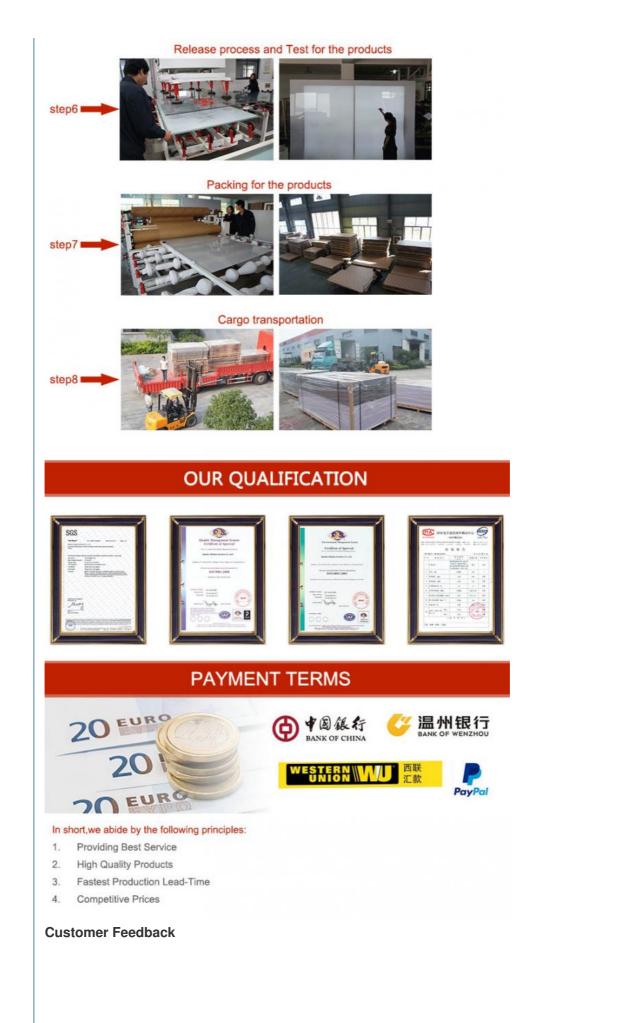

255 QUZHOU PERFECT PLASTIC MATERIAL CO, LTD

our corporation has passed the strict quality system certification, like ISO9001,ISO14001,SGS and so on,

properties like :Resistance to UV/Impact. Good processability, extraordinary resistance to scratch, high light transmittance, Up to 93% and Will not turn yellowish and fade at least 5-6 years.

A: We can prepare samples within 3 days. Usually it takes about 5-7 days for the delivery.

4. Q: What is your MOQ?
A: MOQ is 26pieces for each size.
5. Q:Do you test all your goods before delivery?
A: Sure, have strict quality inspection department, also send you photos before shipment!
We have a dedicated R&D team, and every step of the process is strictly reviewed. According to your needs, we can make products that satisfy you.
6. Q: What is your lead time for mass production?
A: Normally 25-30 days.
7. Q: What is your payment term?
A: T/T, L/C, Paypal, Western Union
8. Q: How do you pack it?
A: Each sheet covered by PE film, or craft paper, and then 1.5 tons packaged in a pallet.