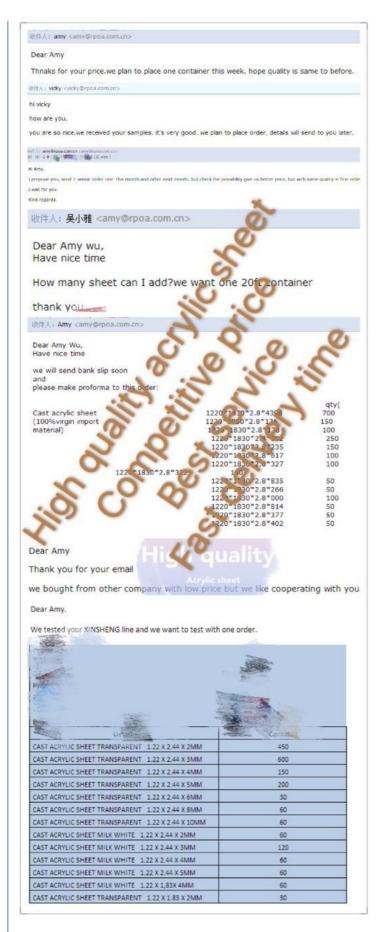

China

SM003

1-200kg, \$3/kg PE film or Craft Paper

2000PCS 25-30days

25-30days

SM

## 4ftx8ft 1.8-40mm Day And Night 9T25 Colored Acrylic Sheet Advertisement Materials

ISO9001:2015,CE, DE,ROHS,REACH etc.

L/C, T/T, Western Union, Paypal

### **Basic Information**

- Place of Origin:
- Brand Name:
- Certification:
- Model Number:
- Minimum Order Quantity: 2000kgs
- Price:
- Packaging Details:
- Delivery Time:
- Payment Terms:
- Supply Ability:

### Product Specification

Product:

• Thickness:

• Raw Material:

• Size:

Model:Packing:

• Origin:

Type:Color:

Cast Day And Night Acrylic Sheet(9T25) Customizable 1.8-40mm SM003 PE Film Or Craft Paper 100% Virgin MMA Zhejiang, China Cast Forming Day And Night(9T25) High Signage, Display

- Light Transmission:Applications:
- Customized:
- Chemical Resistance:
- Density:
- Sample:

Accept OEM Good 1.20g/cm3 Available

#### Specifications:

| Place of Origin: | Zhejiang,China                        |
|------------------|---------------------------------------|
| Brand Name:      | SM                                    |
| Material:        | Acrylic                               |
| Size:            | 1220*2440mm, 1220*1830mm and so on.   |
| Thickness:       | 1.8-40mm                              |
| Raw Material:    | Lucite, Mitsubushi, Chinese materials |
| Grade:           | AAAA                                  |
| MOQ:             | 2TONS                                 |
| Technology:      | Cast                                  |
| Certificate:     | ISO9001,CE,ROHS,etc.                  |
| Color:           | Any colors                            |
| Delivery:        | 15-30days                             |
| Density:         | 1.2g/cm3                              |
| Sample           | available                             |