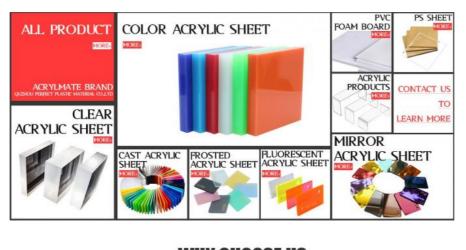

## More Images

Transparent acrylic is a versatile plastic material that has great impact strength while maintaining its light weight. This type of acrylic sheet has the unique property of being non see-through, but allowing certain degrees of light transmission enabling it to act as a colored or tinted window. This acrylic is very easy to work with for projects that require fabrication. Transparent color acrylic is ideal for outdoor signs.

We supply 100% virgin lucite and mitsubishi MMA acrylic sheet, our corporation has passed the strict quality system certifications,like ISO9001,ISO14001,SGS and so on, properties like :Resistance to UV/Impact. Good processability, extraordinary resistance to scratch, high light transmittance, Up to 93% and Will not turn yellowish and fade at least 5-6 years.

It can be used for indoor and outdoor decoration and artistic concept expression. It can also be used to guide signs, interpretive guides and various usability and artistic carriers.