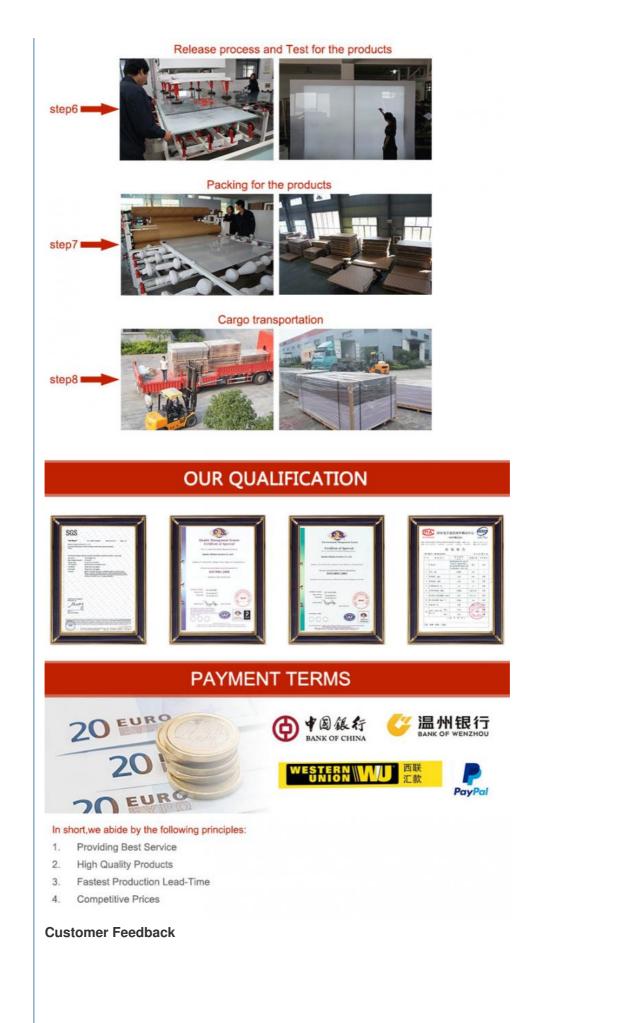

We are a professional manufacturer of manufacturing industry starting from 2011. We use the pallet and craft or PE film protection for packaging.

Our corporation has passed the strict quality system certification, like ISO9001,ISO14001, SGS and so on, properties like: Resistance to UV/Impact. Good processability, extraordinary resistance to scratch, high light transmittance, up to 93% and will not turn yellowish and fade at least 5-6 years.

255 QUZHOU PERFECT PLASTIC MATERIAL CO, LTD

our corporation has passed the strict quality system certification, like ISO9001,ISO14001,SGS and so on,

properties like :Resistance to UV/Impact. Good processability, extraordinary resistance to scratch, high light transmittance, Up to 93% and Will not turn yellowish and fade at least 5-6 years.