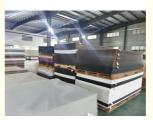

## More Images

Transparent acrylic is a versatile plastic material that has great impact strength while maintaining its light weight. This type of acrylic sheet has the unique property of being non see-through, but allowing certain degrees of light transmission enabling it to act as a colored or tinted window. This acrylic is very easy to work with for projects that require fabrication. Transparent color acrylic is ideal for outdoor signs.

#### Specifications:

| Place of Origin: | Zhejiang,China                        |
|------------------|---------------------------------------|
| Brand Name:      | SM                                    |
| Material:        | Acrylic                               |
| Size:            | 1220*2440mm, 1220*1830mm and so on.   |
| Thickness:       | 1.8-40mm                              |
| Raw Material:    | Lucite, Mitsubushi, Chinese materials |
| Grade:           | AAAA                                  |
| MOQ:             | 2TONS                                 |
| Technology:      | Cast                                  |
| Certificate:     | ISO9001,CE,ROHS,etc.                  |
| Color:           | Any colors                            |
| Delivery:        | 15-30days                             |
| Density:         | 1.2g/cm3                              |
| Sample           | available                             |