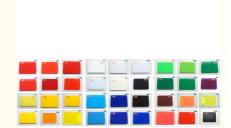

• Origin:

- Color:
- Light Transmission:
- Applications:
- Customized:
- Chemical Resistance:
- Density:
- Sample:
- Cast Forming Any Colors High Signage, Display
- Accept OEM
- ance: Good
  - 1.20g/cm3
- Available

#### Specifications:

| Place of Origin: | Zhejiang,China                        |
|------------------|---------------------------------------|
| Brand Name:      | SM                                    |
| Material:        | Acrylic                               |
| Size:            | 1220*2440mm, 1220*1830mm and so on.   |
| Thickness:       | 1.8-40mm                              |
| Raw Material:    | Lucite, Mitsubushi, Chinese materials |
| Grade:           | AAAA                                  |
| MOQ:             | 2TONS                                 |
| Technology:      | Cast                                  |
| Certificate:     | ISO9001,CE,ROHS,etc.                  |
| Color:           | Any colors                            |
| Delivery:        | 15-30days                             |
| Density:         | 1.2g/cm3                              |
| Sample           | available                             |