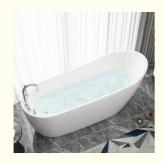

#### More Images

We offer lucite cast acrylic sheets for bathtub shells. Used in the finest spa and bath designs. Our timeless solids and complex patterns offer a luxurious finish to any vision of relaxation. Lucite spa and lucite bath continuous cast acrylic sheet is the preferred choice of manufacturers worldwide. We have rich and lustrous colors complement your relaxing bath vision. Continuous cast cross-linked acrylic sheet is specially formulated for superior thermoforming and chemical and stain resistance properties compared to other acrylic sheet products. Cross-linked acrylic is used primarily for production of bath ware and spas in which the thermoformed acrylic sheet is reinforced with fiberglass and polyester resins.