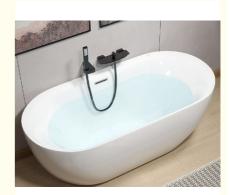

#### More Images

We offer lucite cast acrylic sheets for bathtub shells. Used in the finest spa and bath designs. Our timeless solids and complex patterns offer a luxurious finish to any vision of relaxation. Lucite spa and lucite bath continuous cast acrylic sheet is the preferred choice of manufacturers worldwide. We have rich and lustrous colors complement your relaxing bath vision. Continuous cast cross-linked acrylic sheet is specially formulated for superior thermoforming and chemical and stain resistance properties compared to other acrylic sheet products. Cross-linked acrylic is used primarily for production of bath ware and spas in which the thermoformed acrylic sheet is reinforced with fiberglass and polyester resins.