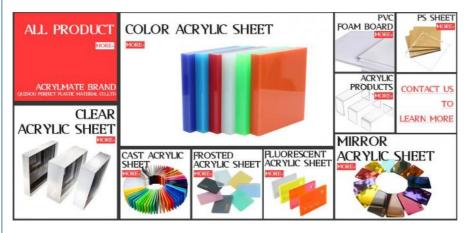

### **Product Specification**

Product: Sanitaryware Acrylic Sheet

Size: CustomizableThickness: 1.8-40mmModel: SM009

Packing: PE Film Or Craft Paper
Raw Material: 100% Virgin MMA
Origin: Zhejiang, China
Type: Cast Forming
Color: Any Colors
Light Transmission: High

Applications: Signage, DisplayCustomized: Accept OEM

Chemical Resistance: Good
Density: 1.20g/cm3
Sample: Available