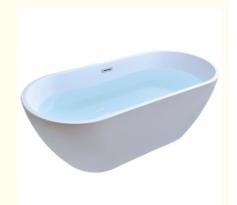

#### More Images

We offer lucite cast acrylic sheets for bathtub shells. Used in the finest spa and bath designs. Our timeless solids and complex patterns offer a luxurious finish to any vision of relaxation. Lucite spa and lucite bath continuous cast acrylic sheet is the preferred choice of manufacturers worldwide. We have rich and lustrous colors complement your relaxing bath vision. Continuous cast cross-linked acrylic sheet is specially formulated for superior thermoforming and chemical and stain resistance properties compared to other acrylic sheet products. Cross-linked acrylic is used primarily for production of bath ware and spas in which the thermoformed acrylic sheet is reinforced with fiberglass and polyester resins.