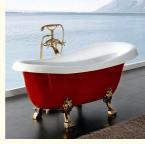

#### More Images

We offer lucite cast acrylic sheets for bathtub shells. Used in the finest spa and bath designs. Our timeless solids and complex patterns offer a luxurious finish to any vision of relaxation. Lucite spa and lucite bath continuous cast acrylic sheet is the preferred choice of manufacturers worldwide. We have rich and lustrous colors complement your relaxing bath vision. Continuous cast cross-linked acrylic sheet is specially formulated for superior thermoforming and chemical and stain resistance properties compared to other acrylic sheet products. Cross-linked acrylic is used primarily for production of bath ware and spas in which the thermoformed acrylic sheet is reinforced with fiberglass and polyester resins.