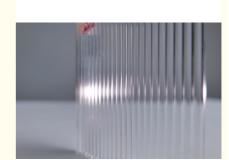

### **Modern Pattern Fluted Textured Acrylic Sheet**

Acrylic stripe board is a specialized type of plastic sheet materialprimarily made from polymethyl methacrylate, commonly known as organic glass. As the name suggests, this board features a series of regularly arranged raised and depressed stripes on its surface, which can be either coarse or fine in texture.

#### **Product Features**

- 1) Perfect transparency and 93% light transmittance
- 2) Light weight and unbreakable
- 3)Easy to clean with soap water