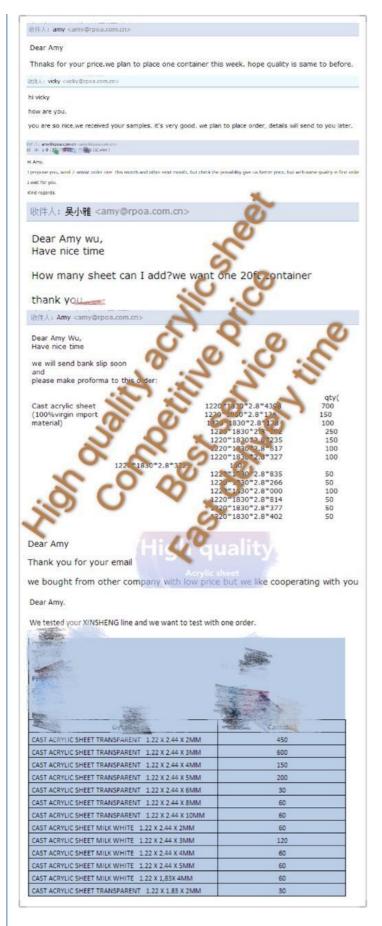

#### **Customer Feedback**

#### FAQ

- 1. Q:Can you produce according to the samples?
- A: Of course, OEM welcome!
- 2. Q: How can i get the sample?
- A: Small samples available are free, you need to pay for the shipping price.
- 3. Q: How long can I expect to get the sample?
- A: We can prepare samples within 3 days. Usually it takes about 5-7 days for the delivery.

4. Q: What is your MOQ?

A: MOQ is 26pieces for each size.

5. Q:Do you test all your goods before delivery?

A: Sure, have strict quality inspection department, also send you photos before shipment!

We have a dedicated R&D team, and every step of the process is strictly reviewed. According to your needs, we can make products that satisfy you.