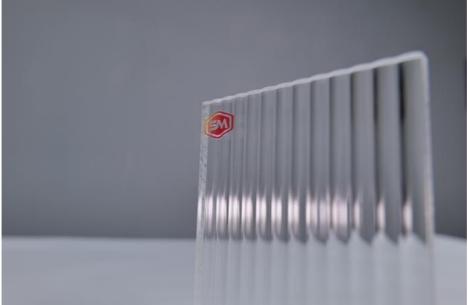

### **Modern Pattern Fluted Textured Acrylic Sheet**

Acrylic stripe board is a specialized type of plastic sheet materialprimarily made from polymethyl methacrylate, commonly known as organic glass. As the name suggests, this board features a series of regularly arranged raised and depressed stripes on its surface, which can be either coarse or fine in texture.

#### **Product Features**

- 1) Perfect transparency and 93% light transmittance
- 2) Light weight and unbreakable
- 3)Easy to clean with soap water