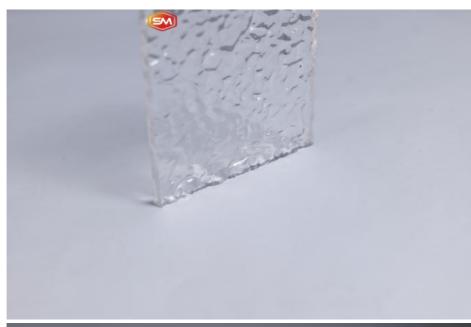

### **Modern Pattern Fluted Textured Acrylic Sheet**

Acrylic stripe board is a specialized type of plastic sheet materialprimarily made from polymethyl methacrylate, commonly known as organic glass. As the name suggests, this board features a series of regularly arranged raised and depressed stripes on its surface, which can be either coarse or fine in texture.

#### **Product Features**

- 1) Perfect transparency and 93% light transmittance
- 2) Light weight and unbreakable
- 3)Easy to clean with soap water