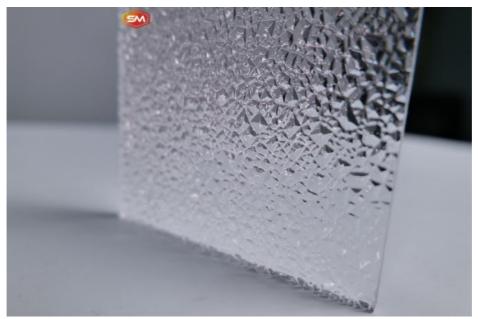

#### **Product Specification**

Product: Clear Textured Patterned Acrylic Sheet

• Size: 4ft X 8ft, 4\*6ft, 6\*8ft

Thickness: 0.3-3mm
 Model: SM011
 Packing: PE Film

Raw Material: 100% Virgin MMAOrigin: Zhejiang, China

#### Specifications:

| Place of Origin: | Zhejiang,China                        |
|------------------|---------------------------------------|
| Brand Name:      | SM                                    |
| Material:        | Acrylic                               |
| Size:            | 1220*2440mm, 1220*1830mm and so on.   |
| Thickness:       | 0.3-3mm                               |
| Raw Material:    | Lucite, Mitsubushi, Chinese materials |
| Grade:           | AAAAA                                 |
| MOQ:             | 2TONS                                 |
| Technology:      | Extruded                              |
| Certificate:     | ISO9001,CE,ROHS,etc.                  |
| Color:           | Any colors                            |
| Delivery:        | 15-30days                             |
| Density:         | 1.2g/cm3                              |
| Sample           | available                             |