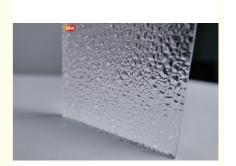

### **Modern Pattern Fluted Textured Acrylic Sheet**

Acrylic stripe board is a specialized type of plastic sheet materialprimarily made from polymethyl methacrylate, commonly known as organic glass. As the name suggests, this board features a series of regularly arranged raised and depressed stripes on its surface, which can be either coarse or fine in texture.

#### **Product Features**

- 1) Perfect transparency and 93% light transmittance
- 2) Light weight and unbreakable
- 3)Easy to clean with soap water