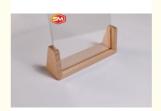

#### **Acrylic Photo Frame with Wood Base**

Acrylic, as a new and advanced material, has different great uses in various fields. Among them, the unique high-quality and high-transparency beauty is particularly prominent, which is simple and generous to highlight various products. High light transmittance. The light transmittance of acrylic characters can reach 95%. It is crystal clear and overflowing with light. the light box made of acrylic material has good light transmission, pure color, rich color, beautiful and flat, and takes into account both day and night. Kind of effect.

#### How to use acrylic photo frame with wood base:

- 1. tear off the PE film of both sides of acrylic sheet.
- 2. put the paper into the middle of two acrylic sheets.
- 3. insert the acrylic sheet into the wood base.

There are two types of wood bases:

- 1. beech
- 2. walnut

We can provide free samples if you need, and you just pay freight.

If you are interested in Clear U Shaped Acrylic Photo Frame with Wood Base, pls contact amy+86 18457085648(wechat/whatsapp)