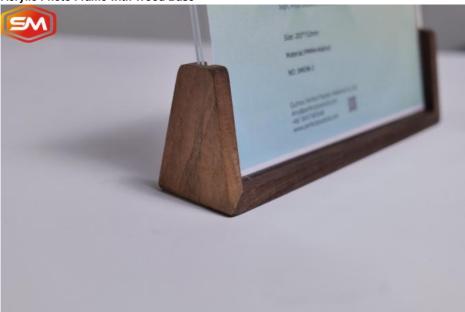

#### **Acrylic Photo Frame with Wood Base**

Acrylic, as a new and advanced material, has different great uses in various fields. Among them, the unique high-quality and high-transparency beauty is particularly prominent, which is simple and generous to highlight various products. High light transmittance. The light transmittance of acrylic characters can reach 95%. It is crystal clear and overflowing with light. the light box made of acrylic material has good light transmission, pure color, rich color, beautiful and flat, and takes into account both day and night. Kind of effect.

## Specifications:

| Place of Origin: | Zhejiang,China                   |
|------------------|----------------------------------|
| Brand Name:      | SM                               |
| Material:        | Acrylic+beech/walnut             |
| Size:            | 152*102mm, 127*178mm, 152*203mm, |
|                  | Customized                       |
| Panel Material:  | Acrylic                          |

| Application: | Display Photos, pictures, prints |
|--------------|----------------------------------|
| Package:     | Carton+foam                      |
| MOQ:         | 1pcs                             |
| Technology:  | Cast                             |
| Certificate: | ISO9001,CE,ROHS,etc.             |
| Logo:        | Customized                       |
| Delivery:    | 5-20days                         |
| Thickness:   | panel 23mm, base 45mm            |
| Sample       | available                        |

There are two types of wood bases:

- 1. beech
- 2. walnut

We can provide free samples if you need, and you just pay freight.

If you are interested in Clear U Shaped Acrylic Photo Frame with Wood Base, pls contact amy+86 18457085648(wechat/whatsapp)