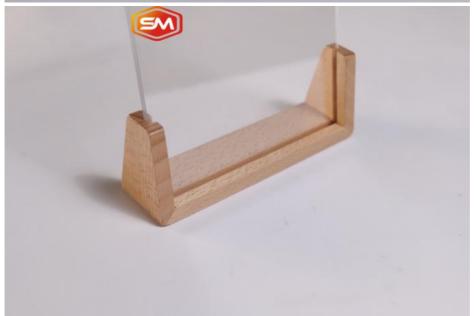

#### **Acrylic Photo Frame with Wood Base**

Acrylic, as a new and advanced material, has different great uses in various fields. Among them, the unique high-quality and high-transparency beauty is particularly prominent, which is simple and generous to highlight various products. High light transmittance. The light transmittance of acrylic characters can reach 95%. It is crystal clear and overflowing with light. the light box made of acrylic material has good light transmission, pure color, rich color, beautiful and flat, and takes into account both day and night. Kind of effect.

## Specifications:

| Place of Origin: | Zhejiang,China                   |
|------------------|----------------------------------|
| Brand Name:      | SM                               |
| Material:        | Acrylic+beech/walnut             |
| Size:            | 152*102mm, 127*178mm, 152*203mm, |
|                  | Customized                       |
| Panel Material:  | Acrylic                          |

| Application: | Display Photos, pictures, prints |
|--------------|----------------------------------|
| Package:     | Carton+foam                      |
| MOQ:         | 1pcs                             |
| Technology:  | Cast                             |
| Certificate: | ISO9001,CE,ROHS,etc.             |
| Logo:        | Customized                       |
| Delivery:    | 5-20days                         |
| Thickness:   | panel 23mm, base 45mm            |
| Sample       | available                        |

There are two types of wood bases:

- 1. beech
- 2. walnut

We can provide free samples if you need, and you just pay freight.

If you are interested in Clear U Shaped Acrylic Photo Frame with Wood Base, pls contact amy+86 18457085648(wechat/whatsapp)