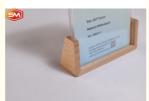

#### **Acrylic Photo Frame with Wood Base**

Acrylic, as a new and advanced material, has different great uses in various fields. Among them, the unique high-quality and high-transparency beauty is particularly prominent, which is simple and generous to highlight various products. High light transmittance. The light transmittance of acrylic characters can reach 95%. It is crystal clear and overflowing with light. the light box made of acrylic material has good light transmission, pure color, rich color, beautiful and flat, and takes into account both day and night. Kind of effect.

- 1. High quality and competitive price.
- 2. Fastest production and timely lead time.
- 3. Providing best service.

Our acrylic photo frame can be used for photo display, print display. With its good function and beautiful apperance, we sell a lot to our customers.

#### How to use acrylic photo frame with wood base:

- 1. tear off the PE film of both sides of acrylic sheet.
- 2. put the paper into the middle of two acrylic sheets.
- 3. insert the acrylic sheet into the wood base.