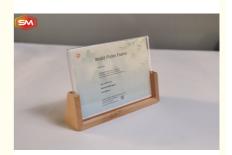

#### **Acrylic Photo Frame with Wood Base**

Acrylic, as a new and advanced material, has different great uses in various fields. Among them, the unique high-quality and high-transparency beauty is particularly prominent, which is simple and generous to highlight various products. High light transmittance. The light transmittance of acrylic characters can reach 95%. It is crystal clear and overflowing with light. the light box made of acrylic material has good light transmission, pure color, rich color, beautiful and flat, and takes into account both day and night. Kind of effect.

- 1. High quality and competitive price.
- 2. Fastest production and timely lead time.
- 3. Providing best service.

Our acrylic photo frame can be used for photo display, print display. With its good function and beautiful apperance, we sell a lot to our customers.

#### How to use acrylic photo frame with wood base:

- 1. tear off the PE film of both sides of acrylic sheet.
- 2. put the paper into the middle of two acrylic sheets.
- 3. insert the acrylic sheet into the wood base.