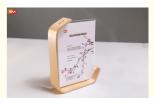

## Double Sided Clear 6 Inch 7 Inch 8 Inch L Shape Acrylic Photo Picture Frame with Wood Base OEM

### **Product Specification**

Features: Eco-friendly

• Product: Acrylic Photo Frame With Wood Base

· Size: 6 Inch, 7 Inch, 8 Inch

Cutomized . Thickness: Model: SM026

Raw Material: 100% Virgin MMA+beech

• Origin: Zhejiang, China

#### How to use acrylic photo frame with wood base:

- 1. tear off the PE film of both sides of acrylic sheet.
- 2. put the paper into the middle of two acrylic sheets.
- 3. insert the acrylic sheet into the slot of wood base.