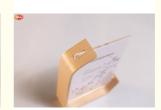

## Double Sided Clear 6 Inch 7 Inch 8 Inch L Shape Acrylic Photo Picture Frame with Wood Base OEM

### **Product Specification**

Features: Eco-friendly

• Product: Acrylic Photo Frame With Wood Base

· Size: 6 Inch, 7 Inch, 8 Inch

Cutomized . Thickness: Model: SM026

Raw Material: 100% Virgin MMA+beech

• Origin: Zhejiang, China

#### How to use acrylic photo frame with wood base:

- 1. tear off the PE film of both sides of acrylic sheet.
- 2. put the paper into the middle of two acrylic sheets.
- 3. insert the acrylic sheet into the slot of wood base.