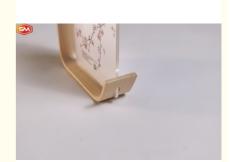

#### How to use acrylic photo frame with wood base:

- 1. tear off the PE film of both sides of acrylic sheet.
- 2. put the paper into the middle of two acrylic sheets.
- 3. insert the acrylic sheet into the slot of wood base.

There are two types of wood bases:

- 1. beech
- 2. walnut

We can provide free samples if you need, and you just pay freight.

If you want to customize the size, we can do for you.

If you want to get the best price of Acrylic Sign Holder with Wood Base, pls contact amy +86 18457085648(wechat/whatsapp)