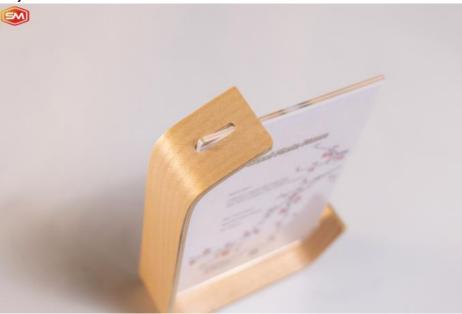

## Double Sided Clear 6 Inch 7 Inch 8 Inch L Shape Acrylic Photo Picture Frame with Wood Base OEM

### **Product Specification**

Features: Eco-friendly

• Product: Acrylic Photo Frame With Wood Base

· Size: 6 Inch, 7 Inch, 8 Inch

Cutomized . Thickness: Model: SM026

Raw Material: 100% Virgin MMA+beech

• Origin: Zhejiang, China

#### How to use acrylic photo frame with wood base:

- 1. tear off the PE film of both sides of acrylic sheet.
- 2. put the paper into the middle of two acrylic sheets.
- 3. insert the acrylic sheet into the slot of wood base.