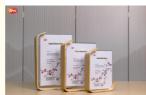

## Double Sided Clear 6 Inch 7 Inch 8 Inch L Shape Acrylic Photo Picture Frame with Wood Base OEM

### **Product Specification**

Features: Eco-friendly

• Product: Acrylic Photo Frame With Wood Base

· Size: 6 Inch, 7 Inch, 8 Inch

Cutomized . Thickness: Model: SM026

Raw Material: 100% Virgin MMA+beech

• Origin: Zhejiang, China

· Color: Clear • Light Transmission: High

Signage, Display · Applications: Accept OEM Customized: . Delivery Date: 7-15 Working Days

Sample: Available

• Highlight: I shape acrylic picture stand, oem acrylic picture stand,