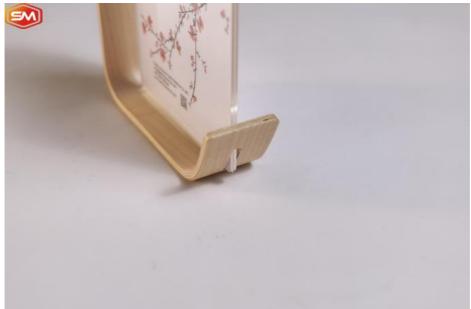

#### How to use acrylic photo frame with wood base:

- 1. tear off the PE film of both sides of acrylic sheet.
- 2. put the paper into the middle of two acrylic sheets.
- 3. insert the acrylic sheet into the slot of wood base.

There are two types of wood bases:

- 1. beech
- 2. walnut

We can provide free samples if you need, and you just pay freight.

If you want to customize the size, we can do for you.

If you want to get the best price of Acrylic Sign Holder with Wood Base, pls contact amy +86 18457085648(wechat/whatsapp)