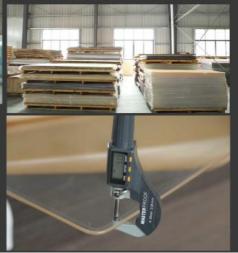

Quzhou Perfect Plastic Material Company was established in 2010. It is a professional cast acrylic sheet factory, which is located in Zhejiang Province, Quzhou City. Our factory covers 27,729 square meters. We have many experienced staffs in the workshop over 25years with annual capacity of 12000tons. We have a professional research and development team, our team develop new products according to our customers requirements. We get high reputation from many customers in the market of Middle East, Asia, Africa, and so on. We supply in 100% virgin lucite and mitsubishi MMA acrylic sheet, and mixed material acrylic sheet with competitive price. Our corporation has passed the strict quality system certification, like ISO9001,ISO14001, SGS and so on, properties like: Resistance to UV/Impact. Good processability, extraordinary resistance to scratch, high light transmittance, up to 93% and will not turn yellowish and fade at least 5-6 years. We can provide different sizes of acrylic sheet with lots of colors.

### QUZHOU PERFECT PLASTIC MATERIAL CO.,LTD

QUZHOU PERFECT PLASTIC MATERIAL CO.,LTD our corporation has passed the strict quality system certification, like ISO9001,ISO14001,SGS and so on,

properties like 'Resistance to UV/Impact. Good processability, extraordinary resistance to scratch, high light transmittance, Up to 93% and Will not turn yellowish and fade at least 5-6 years.