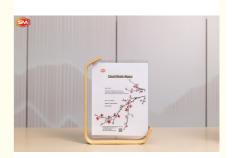

## Double Sided Clear 6 Inch 7 Inch 8 Inch L Shape Acrylic Photo Picture Frame with Wood Base OEM

### **Product Specification**

Features: Eco-friendly

• Product: Acrylic Photo Frame With Wood Base

· Size: 6 Inch, 7 Inch, 8 Inch

Cutomized . Thickness: Model: SM026

Raw Material: 100% Virgin MMA+beech

• Origin: Zhejiang, China

· Color: Clear • Light Transmission: High

Signage, Display · Applications: Accept OEM Customized: . Delivery Date: 7-15 Working Days

Sample: Available

• Highlight: I shape acrylic picture stand, oem acrylic picture stand,