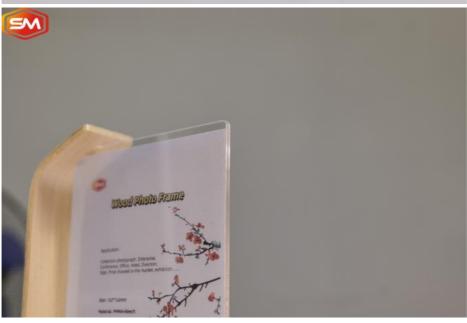

## Double Sided Clear 6 Inch 7 Inch 8 Inch L Shape Acrylic Photo Picture Frame with Wood Base OEM

### **Product Specification**

Features: Eco-friendly

• Product: Acrylic Photo Frame With Wood Base

· Size: 6 Inch, 7 Inch, 8 Inch

Cutomized . Thickness: Model: SM026

Raw Material: 100% Virgin MMA+beech

• Origin: Zhejiang, China

· Color: Clear • Light Transmission: High

Signage, Display · Applications: Accept OEM Customized: . Delivery Date: 7-15 Working Days

Sample: Available

• Highlight: I shape acrylic picture stand, oem acrylic picture stand,

#### How to use acrylic photo frame with wood base:

- 1. tear off the PE film of both sides of acrylic sheet.
- 2. put the paper into the middle of two acrylic sheets.
- 3. insert the acrylic sheet into the slot of wood base.