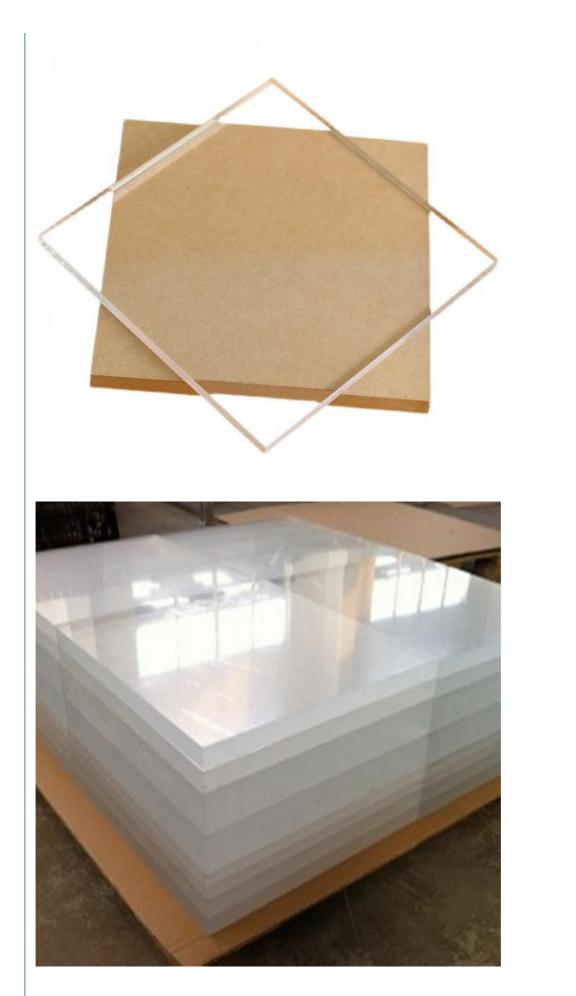

## **Product Specification**

| Product:                                 | High Quality Clear Acrylic Sheet                                     |  |
|------------------------------------------|----------------------------------------------------------------------|--|
| • Size:                                  | Customizable                                                         |  |
| <ul> <li>Thickness:</li> </ul>           | 1.8-40mm                                                             |  |
| Model:                                   | SM033                                                                |  |
| Packing:                                 | PE Film Or Craft Paper                                               |  |
| Material:                                | Acrylic                                                              |  |
| Origin:                                  | Zhejiang, China                                                      |  |
| • Surface:                               | Glossy                                                               |  |
| Color:                                   | Clear                                                                |  |
| <ul> <li>Light Transmission:</li> </ul>  | 93.7%                                                                |  |
| Applications:                            | Furniture, Advertising, Lighting, Decorations, Crafts, Hangbag, Etc. |  |
| • Feature:                               | Good Mechanical Performance, Cutting,<br>Bending, Printing           |  |
| <ul> <li>Thickness Tolerance:</li> </ul> | ±0.15mm                                                              |  |
| Deseiter                                 | 1.00-/0                                                              |  |
|                                          |                                                                      |  |

## **Product Description**

Virgin Mitsubishi MMA 3mm Clear Acrylic Sheet

**Clear Cast Acrylic Sheet** 

- 15 years experience of R & D, production and sales you can trust.
- We are factory that welcome to visit at any time.
- More than 300 unique patterns in stock and provide customized service.

Specifications:

| Place of Origin: | Zhejiang,China                        |
|------------------|---------------------------------------|
| Brand Name:      | SM                                    |
| Material:        | Acrylic                               |
| Size:            | 1220*2440mm, 2000*3000mm and so on.   |
| Thickness:       | 1.8-40mm                              |
| Raw Material:    | Lucite, Mitsubushi, Chinese materials |
| Grade:           | AAAA                                  |
| MOQ:             | 2TONS                                 |
| Technology:      | Cast                                  |
| Certificate:     | ISO9001,CE,ROHS,etc.                  |
| Color:           | Clear, Any colors                     |
| Payment Terms:   | TT, Western Union, Credit Card        |
| Density:         | 1.2g/cm3                              |
| Port:            | NINGBO                                |