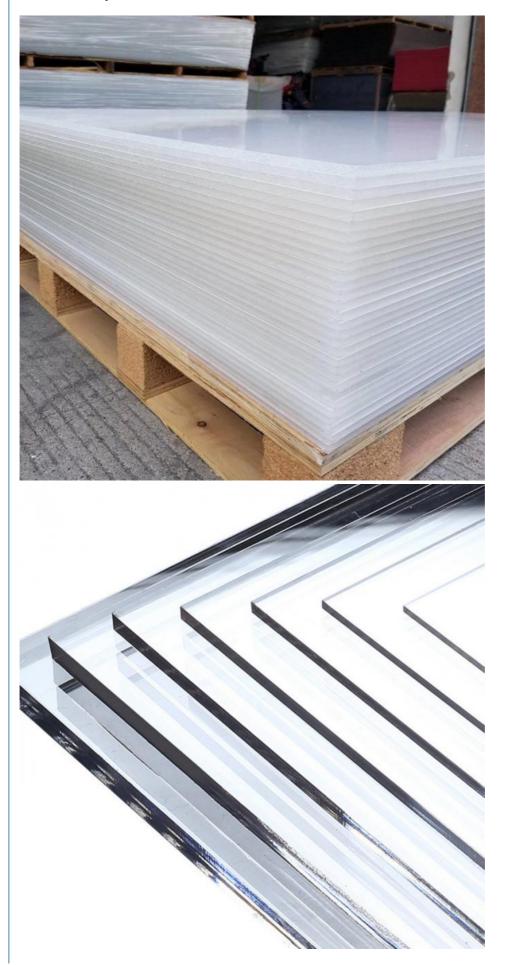

## **Product Specification**

| Product:                                 | High Quality Clear Acrylic Sheet                                     |  |
|------------------------------------------|----------------------------------------------------------------------|--|
| • Size:                                  | Customizable                                                         |  |
| <ul> <li>Thickness:</li> </ul>           | 1.8-40mm                                                             |  |
| Model:                                   | SM033                                                                |  |
| Packing:                                 | PE Film Or Craft Paper                                               |  |
| Material:                                | Acrylic                                                              |  |
| Origin:                                  | Zhejiang, China                                                      |  |
| • Surface:                               | Glossy                                                               |  |
| Color:                                   | Clear                                                                |  |
| <ul> <li>Light Transmission:</li> </ul>  | 93.7%                                                                |  |
| Applications:                            | Furniture, Advertising, Lighting, Decorations, Crafts, Hangbag, Etc. |  |
| • Feature:                               | Good Mechanical Performance, Cutting,<br>Bending, Printing           |  |
| <ul> <li>Thickness Tolerance:</li> </ul> | ±0.15mm                                                              |  |
| Deseiter                                 | 1.00-/0                                                              |  |
|                                          |                                                                      |  |

## **Product Description**

Virgin Mitsubishi MMA 3mm Clear Acrylic Sheet

**Clear Cast Acrylic Sheet** 

- 15 years experience of R & D, production and sales you can trust.
- We are factory that welcome to visit at any time.
- More than 300 unique patterns in stock and provide customized service.

Specifications:

| Place of Origin: | Zhejiang,China                        |
|------------------|---------------------------------------|
| Brand Name:      | SM                                    |
| Material:        | Acrylic                               |
| Size:            | 1220*2440mm, 2000*3000mm and so on.   |
| Thickness:       | 1.8-40mm                              |
| Raw Material:    | Lucite, Mitsubushi, Chinese materials |
| Grade:           | AAAA                                  |
| MOQ:             | 2TONS                                 |
| Technology:      | Cast                                  |
| Certificate:     | ISO9001,CE,ROHS,etc.                  |
| Color:           | Clear, Any colors                     |
| Payment Terms:   | TT, Western Union, Credit Card        |
| Density:         | 1.2g/cm3                              |
| Port:            | NINGBO                                |