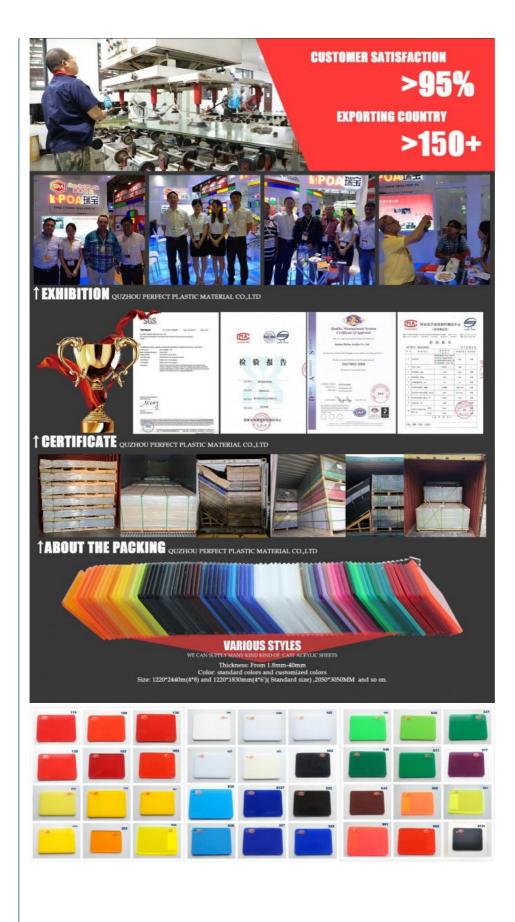

Specifications:

| Place of Origin: | Zhejiang,China                        |
|------------------|---------------------------------------|
| Brand Name:      | SM                                    |
| Material:        | Acrylic                               |
| Size:            | 1220*2440mm, 2000*3000mm and so on.   |
| Thickness:       | 1.8-40mm                              |
| Raw Material:    | Lucite, Mitsubushi, Chinese materials |
| Grade:           | AAAA                                  |
| MOQ:             | 2TONS                                 |
| Technology:      | Cast                                  |
| Certificate:     | ISO9001,CE,ROHS,etc.                  |
| Color:           | Clear, Any colors                     |
| Payment Terms:   | TT, Western Union, Credit Card        |
| Density:         | 1.2g/cm3                              |
| Port:            | NINGBO                                |

Quzhou Perfect Plastic Material Company was established in 2010. It is a professional cast acrylic sheet factory, which is located in Zhejiang Province, Quzhou City. Our factory covers 27,729 square meters. We have many experienced staffs in the workshop over 25years with annual capacity of 12000tons. We have a professional research and development team, our team develop new products according to our customers requirements. We get high reputation from many customers in the market of Middle East, Asia, Africa, and so on. We supply in 100% virgin lucite and mitsubishi MMA acrylic sheet, and mixed material acrylic sheet with competitive price. Our corporation has passed the strict quality system certification, like ISO9001,ISO14001, SGS and so on, properties like: Resistance to UV/Impact. Good processability, extraordinary resistance to scratch, high light transmittance, up to 93% and will not turn yellowish and fade at least 5-6 years. We can provide different sizes of acrylic sheet with lots of colors.