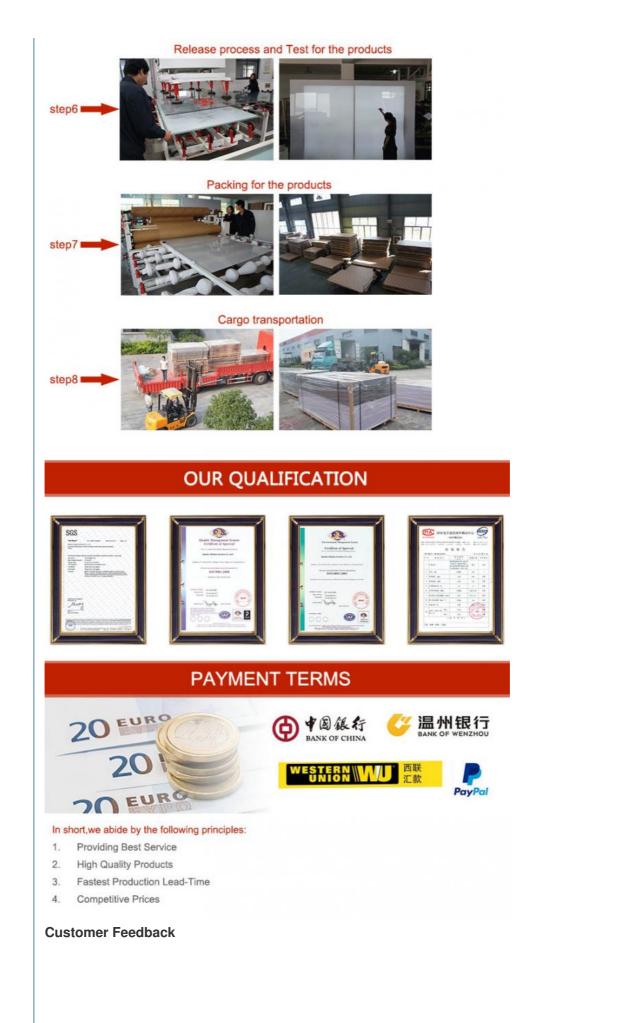

Quzhou Perfect Plastic Material Company was established in 2010. It is a professional cast acrylic sheet factory, which is located in Zhejiang Province, Quzhou City. Our factory covers 27,729 square meters. We have many experienced staffs in the workshop over 25years with annual capacity of 12000tons. We have a professional research and development team, our team develop new products according to our customers requirements. We get high reputation from many customers in the market of Middle East, Asia, Africa, and so on. We supply in 100% virgin lucite and mitsubishi MMA acrylic sheet, and mixed material acrylic sheet with competitive price. Our corporation has passed the strict quality system certification, like ISO9001,ISO14001, SGS and so on, properties like: Resistance to UV/Impact. Good processability, extraordinary resistance to scratch, high light transmittance, up to 93% and will not turn yellowish and fade at least 5-6 years. We can provide different sizes of acrylic sheet with lots of colors.

QUZHOU PERFECT PLASTIC MATERIAL CO.,LTD

QUEROU FEREL I FLASTIC MATERIAL COLLID our corporation has passed the strict quality system certification, like ISO9001,JSO14001,SGS and so on, properties like :Resistance to UV/Impact. Good processability, extraordinary resistance to scratch, high light transmittance, Up to 93% and Will not turn yellowish and fade at least 5-6 years.