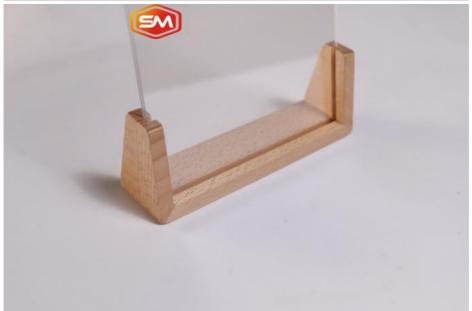

#### How to use acrylic photo frame with wood base:

- 1. tear off the PE film of both sides of acrylic sheet.
- 2. put the paper into the middle of two acrylic sheets.
- 3. insert the acrylic sheet into the wood base.

There are two types of wood bases:

- 1. beech
- walnut

If you are interested in Clear U Shaped Acrylic Photo Frame with Wood Base, pls contact amy+86 18457085648(wechat/whatsapp)

Our main product include cast acrylic sheet, extruded acrylic sheet, pvc foam board, ps sheet, mirror acrylic sheet, acrylic cosmetic box, acrylic tube&rod, acrylic desktop billboard, acrylic signage, and some special acrylic sheets. If you are interested in our product, pls do not hesitate to inquire!