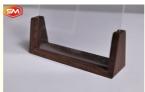

## Product Description

**Acrylic Photo Frame with Wood Base** 

Acrylic, as a new and advanced material, has different great uses in various fields. Among them, the unique high-quality and high-transparency beauty is particularly prominent, which is simple and generous to highlight various products. High light transmittance. The light transmittance of acrylic characters can reach 95%. It is crystal clear and overflowing with light, the light box made of acrylic material has good light transmission, pure color, rich color, beautiful and flat, and takes into account both day and night. Kind of effect.

#### How to use acrylic photo frame with wood base:

- 1. tear off the PE film of both sides of acrylic sheet.
- 2. put the paper into the middle of two acrylic sheets.
- 3. insert the acrylic sheet into the wood base.

There are two types of wood bases:

- 1. beech
- walnut

If you are interested in Clear U Shaped Acrylic Photo Frame with Wood Base, pls contact amy+86 18457085648(wechat/whatsapp)

Our main product include cast acrylic sheet, extruded acrylic sheet, pvc foam board, ps sheet, mirror acrylic sheet, acrylic cosmetic box, acrylic tube&rod, acrylic desktop billboard, acrylic signage, and some special acrylic sheets. If you are interested in our product, pls do not hesitate to inquire!