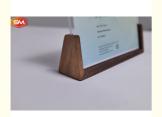

## Product Description

**Acrylic Photo Frame with Wood Base** 

Acrylic, as a new and advanced material, has different great uses in various fields. Among them, the unique high-quality and high-transparency beauty is particularly prominent, which is simple and generous to highlight various products. High light transmittance. The light transmittance of acrylic characters can reach 95%. It is crystal clear and overflowing with light, the light box made of acrylic material has good light transmission, pure color, rich color, beautiful and flat, and takes into account both day and night. Kind of effect.

#### How to use acrylic photo frame with wood base:

- 1. tear off the PE film of both sides of acrylic sheet.
- 2. put the paper into the middle of two acrylic sheets.
- 3. insert the acrylic sheet into the wood base.

There are two types of wood bases:

- 1. beech
- walnut

If you are interested in Clear U Shaped Acrylic Photo Frame with Wood Base, pls contact amy+86 18457085648(wechat/whatsapp)

Our main product include cast acrylic sheet, extruded acrylic sheet, pvc foam board, ps sheet, mirror acrylic sheet, acrylic cosmetic box, acrylic tube&rod, acrylic desktop billboard, acrylic signage, and some special acrylic sheets. If you are interested in our product, pls do not hesitate to inquire!