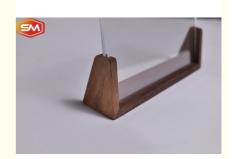

## Product Description

**Acrylic Photo Frame with Wood Base** 

Acrylic, as a new and advanced material, has different great uses in various fields. Among them, the unique high-quality and high-transparency beauty is particularly prominent, which is simple and generous to highlight various products. High light transmittance. The light transmittance of acrylic characters can reach 95%. It is crystal clear and overflowing with light, the light box made of acrylic material has good light transmission, pure color, rich color, beautiful and flat, and takes into account both day and night. Kind of effect.

#### How to use acrylic photo frame with wood base:

- 1. tear off the PE film of both sides of acrylic sheet.
- 2. put the paper into the middle of two acrylic sheets.
- 3. insert the acrylic sheet into the wood base.

There are two types of wood bases:

- 1. beech
- walnut

If you are interested in Clear U Shaped Acrylic Photo Frame with Wood Base, pls contact amy+86 18457085648(wechat/whatsapp)

Our main product include cast acrylic sheet, extruded acrylic sheet, pvc foam board, ps sheet, mirror acrylic sheet, acrylic cosmetic box, acrylic tube&rod, acrylic desktop billboard, acrylic signage, and some special acrylic sheets. If you are interested in our product, pls do not hesitate to inquire!