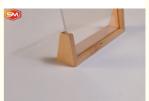

#### How to use acrylic photo frame with wood base:

- 1. tear off the PE film of both sides of acrylic sheet.
- 2. put the paper into the middle of two acrylic sheets.
- 3. insert the acrylic sheet into the wood base.

There are two types of wood bases:

- 1. beech
- walnut

If you are interested in Clear U Shaped Acrylic Photo Frame with Wood Base, pls contact amy+86 18457085648(wechat/whatsapp)

Our main product include cast acrylic sheet, extruded acrylic sheet, pvc foam board, ps sheet, mirror acrylic sheet, acrylic cosmetic box, acrylic tube&rod, acrylic desktop billboard, acrylic signage, and some special acrylic sheets. If you are interested in our product, pls do not hesitate to inquire!