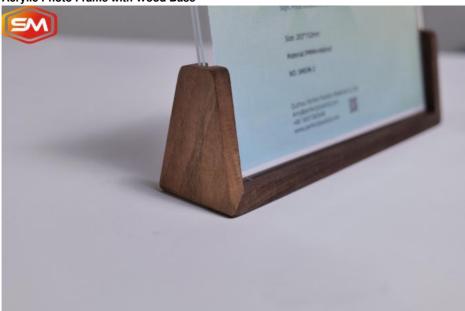

#### Specifications:

| Place of Origin: | Zhejiang,China                                 |
|------------------|------------------------------------------------|
| Brand Name:      | SM                                             |
| Material:        | Acrylic+beech/walnut                           |
| Size:            | 152*102mm, 127*178mm, 152*203mm,<br>Customized |
| Panel Material:  | Acrylic                                        |
| Application:     | Display Photos, pictures, prints               |
| Package:         | Carton+foam                                    |
| MOQ:             | 1pcs                                           |
| Technology:      | Cast                                           |
| Certificate:     | ISO9001,CE,ROHS,etc.                           |
| Logo:            | Customized                                     |
| Delivery:        | 5-20days                                       |
| Thickness:       | panel 23mm, base 45mm                          |
| Sample           | available                                      |

There are two types of wood bases:

- 1. beech
- walnut

If you are interested in Clear U Shaped Acrylic Photo Frame with Wood Base, pls contact amy+86 18457085648(wechat/whatsapp)

Our main product include cast acrylic sheet, extruded acrylic sheet, pvc foam board, ps sheet, mirror acrylic sheet, acrylic cosmetic box, acrylic tube&rod, acrylic desktop billboard, acrylic signage, and some special acrylic sheets. If you are interested in our product, pls do not hesitate to inquire!