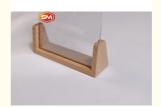

#### How to use acrylic photo frame with wood base:

- 1. tear off the PE film of both sides of acrylic sheet.
- 2. put the paper into the middle of two acrylic sheets.
- 3. insert the acrylic sheet into the wood base.

There are two types of wood bases:

- 1. beech
- walnut

If you are interested in Clear U Shaped Acrylic Photo Frame with Wood Base, pls contact amy+86 18457085648(wechat/whatsapp)

Our main product include cast acrylic sheet, extruded acrylic sheet, pvc foam board, ps sheet, mirror acrylic sheet, acrylic cosmetic box, acrylic tube&rod, acrylic desktop billboard, acrylic signage, and some special acrylic sheets. If you are interested in our product, pls do not hesitate to inquire!