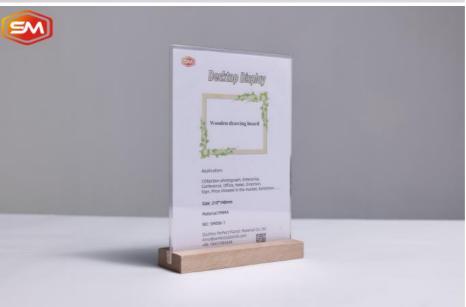

## **Product Description**

New Arrival Acrylic Table Stand Acrylic Sign Holder Frame Menu Holder with Wooden Base

## Wood Base T Shape Acrylic Sign Holder

Wood Base Acrylic Sign Holder is a good choice for double sided display menu and advertisement With round corner, not easy to hurt.