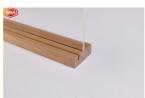

### How to use the Wood Base Acrylic Sign Holder:

- 1. tear off the PE film of both sides of Wood Base Acrylic Sign holder.
- 2. put the paper into the middle of Wood Base Acrylic Sign holder.
- 3. insert the panel in the middle of Wood Base Acrylic Sign holder.