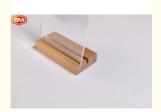

# Acrylic Table Top Sign Holder Frame Menu Holder With Wooden Base

## Wood Base T Shape Acrylic Sign Holder

Wood Base Acrylic Sign Holder is a good choice for double sided display menu and advertisement With round corner, not easy to hurt.