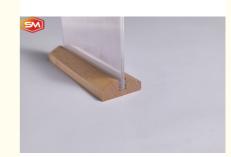

## Wood Base T Shape Acrylic Sign Holder

Wood Base Acrylic Sign Holder is a good choice for double sided display menu and advertisement With round corner, not easy to hurt.

### How to use the Wood Base Acrylic Sign Holder:

- 1. tear off the PE film of both sides of Wood Base Acrylic Sign holder.
- 2. put the paper into the middle of Wood Base Acrylic Sign holder.
- 3. insert the panel in the middle of Wood Base Acrylic Sign holder.