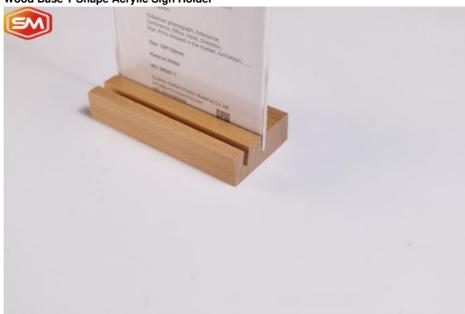

## Wood Base T Shape Acrylic Sign Holder

Wood Base Acrylic Sign Holder is a good choice for double sided display menu and advertisement With round corner, not easy to hurt.

### How to use the Wood Base Acrylic Sign Holder:

- 1. tear off the PE film of both sides of Wood Base Acrylic Sign holder.
- 2. put the paper into the middle of Wood Base Acrylic Sign holder.
- 3. insert the panel in the middle of Wood Base Acrylic Sign holder.