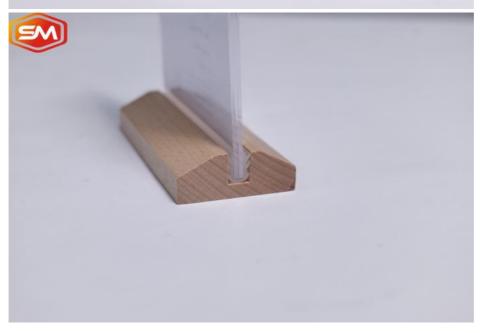

## Wood Base T Shape Acrylic Sign Holder

Wood Base Acrylic Sign Holder is a good choice for double sided display menu and advertisement With round corner, not easy to hurt.

### How to use the Wood Base Acrylic Sign Holder:

- 1. tear off the PE film of both sides of Wood Base Acrylic Sign holder.
- 2. put the paper into the middle of Wood Base Acrylic Sign holder.
- 3. insert the panel in the middle of Wood Base Acrylic Sign holder.