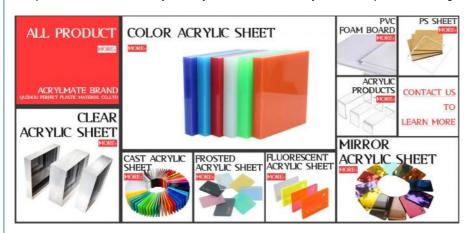

If you want to customize the size, we can do for you.

If you want to get the best price of Wood Base T Shape Acrylic Sign Holder, pls contact amy +86 18457085648(wechat/whatsapp)

Our main product include cast acrylic sheet, extruded acrylic sheet, pvc foam board, ps sheet, mirror acrylic sheet, acrylic cosmetic box, acrylic tube&rod, acrylic desktop billboard, acrylic signage, and some special acrylic sheets.