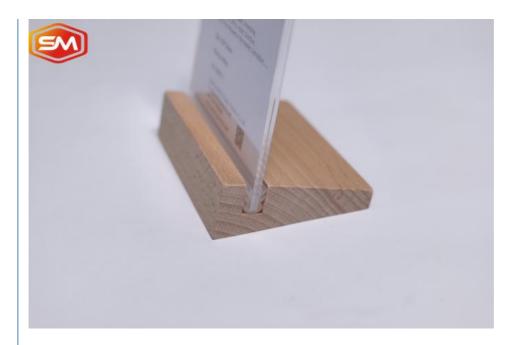

## Wood Base T Shape Acrylic Sign Holder

Wood Base Acrylic Sign Holder is a good choice for double sided display menu and advertisement With round corner, not easy to hurt.

### How to use the Wood Base Acrylic Sign Holder:

- 1. tear off the PE film of both sides of Wood Base Acrylic Sign holder.
- 2. put the paper into the middle of Wood Base Acrylic Sign holder.
- 3. insert the panel in the middle of Wood Base Acrylic Sign holder.