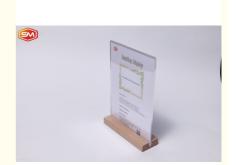

# Acrylic Table Top Sign Holder Frame Menu Holder With Wooden Base

## **Product Description**

New Arrival Acrylic Table Stand Acrylic Sign Holder Frame Menu Holder with Wooden Base

## Wood Base T Shape Acrylic Sign Holder

Wood Base Acrylic Sign Holder is a good choice for double sided display menu and advertisement With round corner, not easy to hurt.