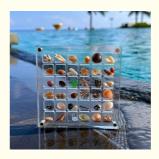

# New Design Magnetic Seashell Specimen Acrylic Display Box For Jewelry Storage Box

### **Product Specification**

Product: Clear Acrylic Magnetic Seashell Collection

Display Box

• Size: Customizable

• Type: 36 Grids, 64 Grids, 100grids

Model: SM053Packing: PE Film

Origin: Zhejiang, China

Color: ClearShape: Rectangle

Applications: Seashell Collection

Sample: AvailableSample Time: 5-7days

Highlight: specimen acrylic display box,

magnetic acrylic display box, magnetic custom acrylic display case