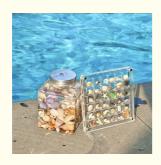

### **Product Specification**

Product: Clear Acrylic Magnetic Seashell Collection

Display Box

• Size: Customizable

• Type: 36 Grids, 64 Grids, 100grids

Model: SM053Packing: PE Film

Origin: Zhejiang, China

Color: ClearShape: Rectangle

# **Clear Magnetic Acrylic Seashell Collection Display Box**

### 100 grids: 118g/pc, 7.5x7.5x0.8cm

Pls tear off both sides PE Film of Clear Acrylic Magnetic Seashell Collection Box.

Exiquite and compact, portable for travel.

If you want to get the best price of Clear Magnetic Acrylic Seashell Collection Box, pls contact amy +86 18457085648(wechat/whatsapp)