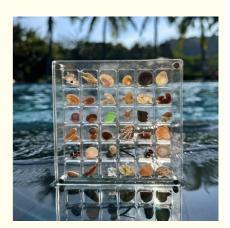

### **Product Specification**

Product: Clear Acrylic Magnetic Seashell Collection

Display Box

• Size: Customizable

• Type: 36 Grids, 64 Grids, 100grids

Model: SM053Packing: PE Film

Origin: Zhejiang, China

Color: ClearShape: Rectangle

# **Clear Magnetic Acrylic Seashell Collection Display Box**

### Specifications:

| Place of Origin: | Zhejiang,China                                 |
|------------------|------------------------------------------------|
| Brand Name:      | SM                                             |
| Material:        | Acrylic                                        |
| Type:            | 36 grids, 64 grids, 100 grids                  |
| Name:            | Clear Acrylic Magnetic Seashell Collection Box |
| Style:           | Modern                                         |
| Shape:           | Rectangle                                      |
| MOQ:             | 1pc                                            |
| Usage:           | Seashell collection                            |
| Logo:            | Print your logo                                |
| Color:           | Clear                                          |
| Delivery:        | 5-15days                                       |
| Package:         | PE bag+ bubble package+ inner box+outer        |
|                  | carton                                         |
| Sample           | available                                      |