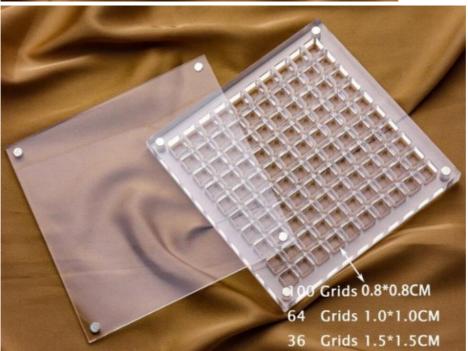

### **Product Specification**

Product: Clear Acrylic Magnetic Seashell Collection

Display Box

• Size: Customizable

• Type: 36 Grids, 64 Grids, 100grids

Model: SM053Packing: PE Film

Origin: Zhejiang, China

Color: ClearShape: Rectangle

36 grids: 120g/pc, 12x12x1.5cm 64 grids: 130g/pc, 10x10x1cm

### 100 grids: 118g/pc, 7.5x7.5x0.8cm

Pls tear off both sides PE Film of Clear Acrylic Magnetic Seashell Collection Box.

Exiquite and compact, portable for travel.

If you want to get the best price of Clear Magnetic Acrylic Seashell Collection Box, pls contact amy +86 18457085648(wechat/whatsapp)