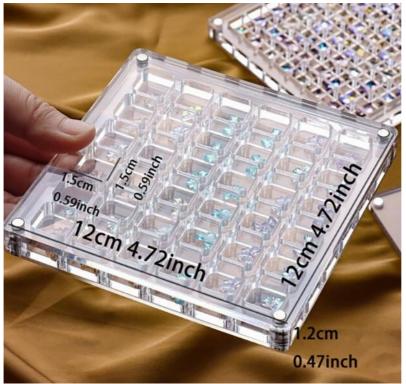

### **Product Specification**

Product: Clear Acrylic Magnetic Seashell Collection

Display Box

• Size: Customizable

• Type: 36 Grids, 64 Grids, 100grids

Model: SM053Packing: PE Film

Origin: Zhejiang, China

Color: ClearShape: Rectangle

36 grids: 120g/pc, 12x12x1.5cm 64 grids: 130g/pc, 10x10x1cm