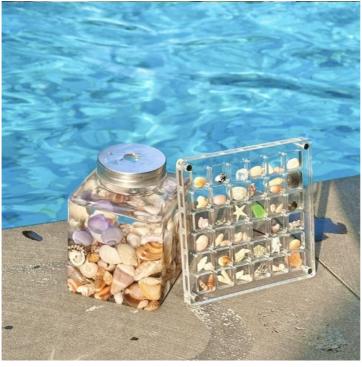

### More Images

### 100 grids: 118g/pc, 7.5x7.5x0.8cm

Pls tear off both sides PE Film of Clear Acrylic Magnetic Seashell Collection Box.

Exiquite and compact, portable for travel.

If you want to get the best price of Clear Magnetic Acrylic Seashell Collection Box, pls contact amy +86 18457085648(wechat/whatsapp)