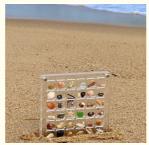

### **Product Specification**

Product: Clear Acrylic Magnetic Seashell Collection

Display Box

• Size: Customizable

• Type: 36 Grids, 64 Grids, 100grids

Model: SM053Packing: PE Film

Origin: Zhejiang, China

Color: ClearShape: Rectangle

# **Clear Magnetic Acrylic Seashell Collection Display Box**

### 100 grids: 118g/pc, 7.5x7.5x0.8cm

Pls tear off both sides PE Film of Clear Acrylic Magnetic Seashell Collection Box.

Exiquite and compact, portable for travel.

If you want to get the best price of Clear Magnetic Acrylic Seashell Collection Box, pls contact amy +86 18457085648(wechat/whatsapp)