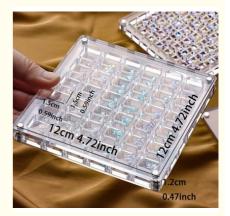

### **Product Specification**

Product: Clear Acrylic Magnetic Seashell Collection

Display Box

• Size: Customizable

• Type: 36 Grids, 64 Grids, 100grids

Model: SM053Packing: PE Film

Origin: Zhejiang, China

Color: ClearShape: Rectangle

### Specifications:

| Place of Origin: | Zhejiang,China                                 |
|------------------|------------------------------------------------|
| Brand Name:      | SM                                             |
| Material:        | Acrylic                                        |
| Type:            | 36 grids, 64 grids, 100 grids                  |
| Name:            | Clear Acrylic Magnetic Seashell Collection Box |
| Style:           | Modern                                         |
| Shape:           | Rectangle                                      |
| MOQ:             | 1pc                                            |
| Usage:           | Seashell collection                            |
| Logo:            | Print your logo                                |
| Color:           | Clear                                          |
| Delivery:        | 5-15days                                       |
| Package:         | PE bag+ bubble package+ inner box+outer        |
|                  | carton                                         |
| Sample           | available                                      |

36 grids: 120g/pc, 12x12x1.5cm 64 grids: 130g/pc, 10x10x1cm

### 100 grids: 118g/pc, 7.5x7.5x0.8cm

Pls tear off both sides PE Film of Clear Acrylic Magnetic Seashell Collection Box.

Exiquite and compact, portable for travel.

If you want to get the best price of Clear Magnetic Acrylic Seashell Collection Box, pls contact amy +86 18457085648(wechat/whatsapp)