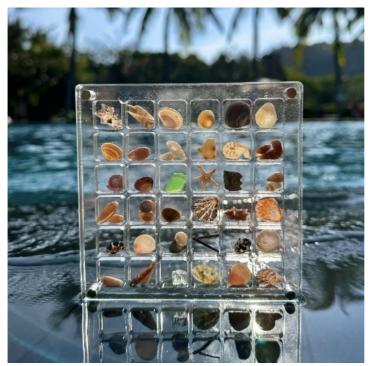

### More Images

### 100 grids: 118g/pc, 7.5x7.5x0.8cm

Pls tear off both sides PE Film of Clear Acrylic Magnetic Seashell Collection Box.

Exiquite and compact, portable for travel.

If you want to get the best price of Clear Magnetic Acrylic Seashell Collection Box, pls contact amy +86 18457085648(wechat/whatsapp)