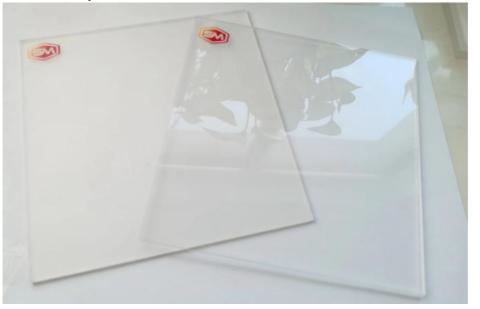

## **Product Description**

Clear Acrylic Sheet - 3mm x 1220mm x 1830mm - Ideal for Signage Displays Artistic Creations

### **Clear Cast Acrylic Sheet**

Acrylic has high transparency, light transmittance of 92%, and has the reputation of "plastic crystal". And has excellent weather resistance, especially for outdoor use, ranking first among other plastics, and has good surface hardness and gloss, processing plasticity, and can be made into various shapes and products required. In addition, there are many kinds of plates and rich colors (including translucent color plates), and another feature is that thick plates can still maintain high transparency.

#### Transparency/Whiteness:

Strict raw material selection, advanced formula follow-up and modern production technology production ensure excellent transparency and pure whiteness of the board. Crystal clear after flame polishing.