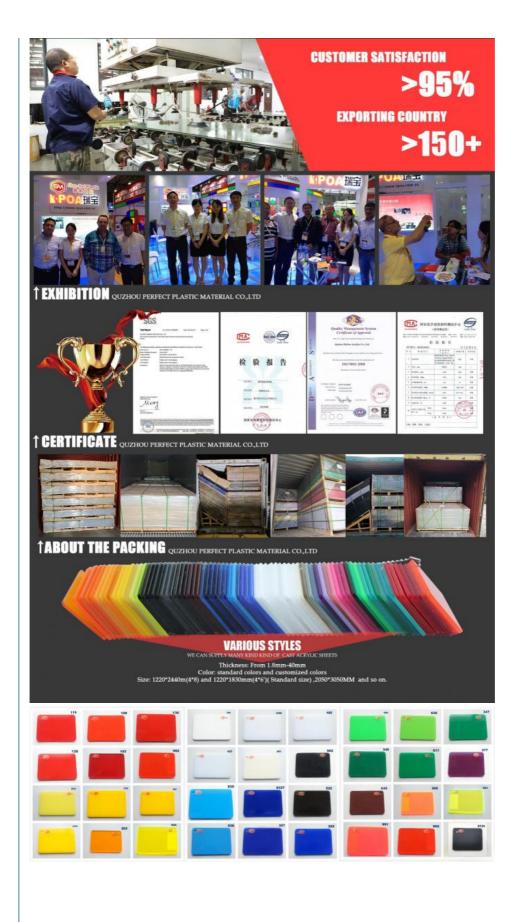

Quzhou Perfect Plastic Material Company was established in 2010. It is a professional cast acrylic sheet factory, which is located in Zhejiang Province, Quzhou City. Our factory covers 27,729 square meters. We have many experienced staffs in the workshop over 25years with annual capacity of 12000tons. We have a professional research and development team, our team develop new products according to our customers requirements. We get high reputation from many customers in the market of Middle East, Asia, Africa, and so on. We supply in 100% virgin lucite and mitsubishi MMA acrylic sheet, and mixed material acrylic sheet with competitive price. Our corporation has passed the strict quality system certification, like ISO9001,ISO14001, SGS and so on, properties like: Resistance to UV/Impact. Good processability, extraordinary resistance to scratch, high light transmittance, up to 93% and will not turn yellowish and fade at least 5-6 years. We can provide different sizes of acrylic sheet with lots of colors.

is a cast acrylic sheet manufacturer, and we also supply PVC foam sheet and acrylic products for our customers. The company planning a total investment of 150 million RMB to produce acrylics 30,000 tons every year. Now our company has cooperated with hundreds of customers around the world, especially inNiddle East,Latin America,Europe and North America, achieving around 4,000,000 USD sales amount and exporting over 200 containers each year. Our main product is acrylic sheet, acrylic sheet has many excellent properties, such as light in weight, elegance and easy-processing and so on, and it can be used as outdoor advertising, light box, signs, and because of its weather resistance, compared to low quality goods, the color will not fade easily, and the light box will stay like new

#### Specifications:

| Place of Origin: | Zhejiang,China                        |
|------------------|---------------------------------------|
| Brand Name:      | SM                                    |
| Material:        | Acrylic                               |
| Size:            | 1220*2440mm, 1220*1830mm and so on.   |
| Thickness:       | 1.8-40mm                              |
| Raw Material:    | Lucite, Mitsubushi, Chinese materials |
| Grade:           | AAAA                                  |
| MOQ:             | 2TONS                                 |
| Technology:      | Cast                                  |
| Certificate:     | ISO9001,CE,ROHS,etc.                  |
| Color:           | Clear, Any colors                     |
| Delivery:        | 15-30days                             |
| Density:         | 1.2g/cm3                              |
| Sample           | available                             |

## **Product Specification**

- Product:Size:
- Thickness:
- Model:
- \_ ...
- Packing:
- Raw Material:
- Origin:
- Type:Color:
- 001011
- Light Transmission:
- Applications:
- Customized:
- Chemical Resistance:
- Density:
- Sample:
- Customizable 1.8-40mm SM056 PE Film Or Craft Paper 100% Virgin MMA Zhejiang, China Cast Forming Clear High Signage, Display Accept OEM