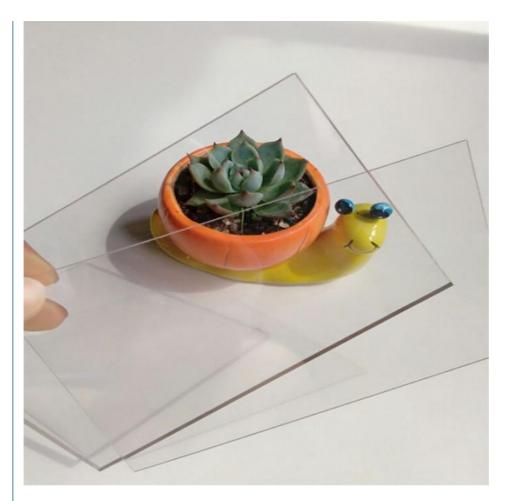

## **Product Description**

Clear Acrylic Sheet - 3mm x 1220mm x 1830mm - Ideal for Signage Displays Artistic Creations

### **Clear Cast Acrylic Sheet**

Acrylic has high transparency, light transmittance of 92%, and has the reputation of "plastic crystal". And has excellent weather resistance, especially for outdoor use, ranking first among other plastics, and has good surface hardness and gloss, processing plasticity, and can be made into various shapes and products required. In addition, there are many kinds of plates and rich colors (including translucent color plates), and another feature is that thick plates can still maintain high transparency.