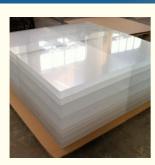

## **Product Description**

Clear Acrylic Sheet - 3mm x 1220mm x 1830mm - Ideal for Signage Displays Artistic Creations

### **Clear Cast Acrylic Sheet**

Acrylic has high transparency, light transmittance of 92%, and has the reputation of "plastic crystal". And has excellent weather resistance, especially for outdoor use, ranking first among other plastics, and has good surface hardness and gloss, processing plasticity, and can be made into various shapes and products required. In addition, there are many kinds of plates and rich colors (including translucent color plates), and another feature is that thick plates can still maintain high transparency.