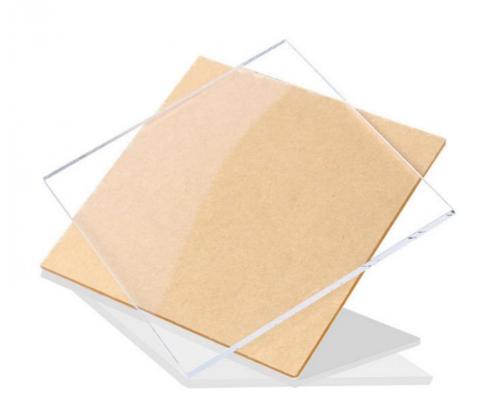

## **Product Description**

Clear Acrylic Sheet - 3mm x 1220mm x 1830mm - Ideal for Signage Displays Artistic Creations

### **Clear Cast Acrylic Sheet**

Acrylic has high transparency, light transmittance of 92%, and has the reputation of "plastic crystal". And has excellent weather resistance, especially for outdoor use, ranking first among other plastics, and has good surface hardness and gloss, processing plasticity, and can be made into various shapes and products required. In addition, there are many kinds of plates and rich colors (including translucent color plates), and another feature is that thick plates can still maintain high transparency.

#### Transparency/Whiteness:

Strict raw material selection, advanced formula follow-up and modern production technology production ensure excellent transparency and pure whiteness of the board. Crystal clear after flame polishing.