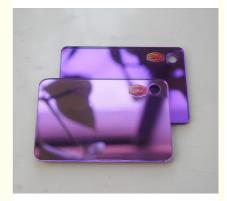

## More Images

Our Product Introduction

### **Product Details**

"Acrylic" is a transliterated word, and English is ACRYLIC. It is a chemical material. The chemical name is "PMMA", which belongs to acrylic alcohol, commonly known as "specially treated plexiglass." In the application industry, the raw materials of acrylic are generally particles and plates. , Pipes and other forms. The acrylic mirror panel is coated with a thin layer of aluminum on the back of the acrylic plate. The process is similar to the glass mirror.