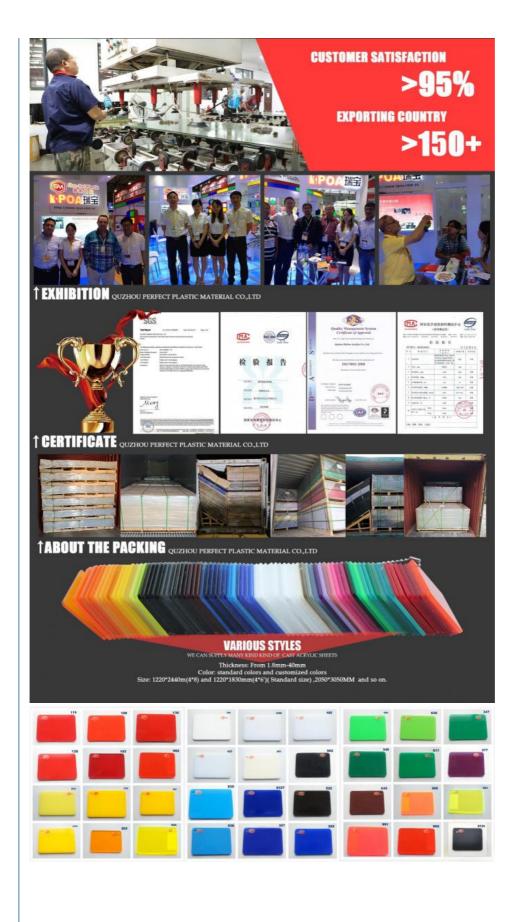

Quzhou Perfect Plastic Material Company was established in 2010. It is a professional cast acrylic sheet factory, which is located in Zhejiang Province, Quzhou City. Our factory covers 27,729 square meters. We have many experienced staffs in the workshop over 25years with annual capacity of 12000tons. We have a professional research and development team, our team develop new products according to our customers requirements. We get high reputation from many customers in the market of Middle East, Asia, Africa, and so on. We supply in 100% virgin lucite and mitsubishi MMA acrylic sheet, and mixed material acrylic sheet with competitive price. Our corporation has passed the strict quality system certification, like ISO9001,ISO14001, SGS and so on, properties like: Resistance to UV/Impact. Good processability, extraordinary resistance to scratch, high light transmittance, up to 93% and will not turn yellowish and fade at least 5-6 years. We can provide different sizes of acrylic sheet with lots of colors.

255 QUZHOU PERFECT PLASTIC MATERIAL CO, LTD

our corporation has passed the strict quality system certification, like ISO9001,ISO14001,SGS and so on,

properties like :Resistance to UV/Impact. Good processability, extraordinary resistance to scratch, high light transmittance, Up to 93% and Will not turn yellowish and fade at least 5-6 years.

### **Product Specification**

• Thickness:

Size:

- Packing:
- Raw Material:
- Origin:
- Type:
- Color:
- Light Transmission:
- Applications:
- Customized:
- Chemical Resistance:
- Density:
- Sample:
- 2mm-6mm PE Film 100% Virgin MMA Zhejiang, China With Adhesive Or Without Adhesive Gold Rose, Silver, All Colors As Customer's Request 90% Signage, Display Accept OEM Good

#### Specifications:

| Place of Origin: | Zhejiang,China                        |
|------------------|---------------------------------------|
| Brand Name:      | SM                                    |
| Material:        | Acrylic                               |
| Size:            | 1220*2440mm, 1220*1830mm and so on.   |
| Thickness:       | 0.6-6mm                               |
| Raw Material:    | Lucite, Mitsubushi, Chinese materials |
| Grade:           | AAAA                                  |
| MOQ:             | 2TONS                                 |
| Technology:      | Extruded                              |
| Certificate:     | ISO9001,CE,ROHS,etc.                  |
| Color:           | Any colors                            |
| Delivery:        | 15-30days                             |
| Density:         | 1.2g/cm3                              |
| Sample           | available                             |