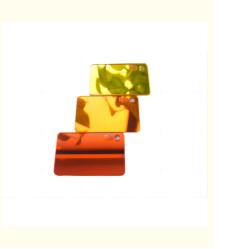

## More Images

Our Product Introduction

### **Product Details**

"Acrylic" is a transliterated word, and English is ACRYLIC. It is a chemical material. The chemical name is "PMMA", which belongs to acrylic alcohol, commonly known as "specially treated plexiglass." In the application industry, the raw materials of acrylic are generally particles and plates. , Pipes and other forms. The acrylic mirror panel is coated with a thin layer of aluminum on the back of the acrylic plate. The process is similar to the glass mirror.