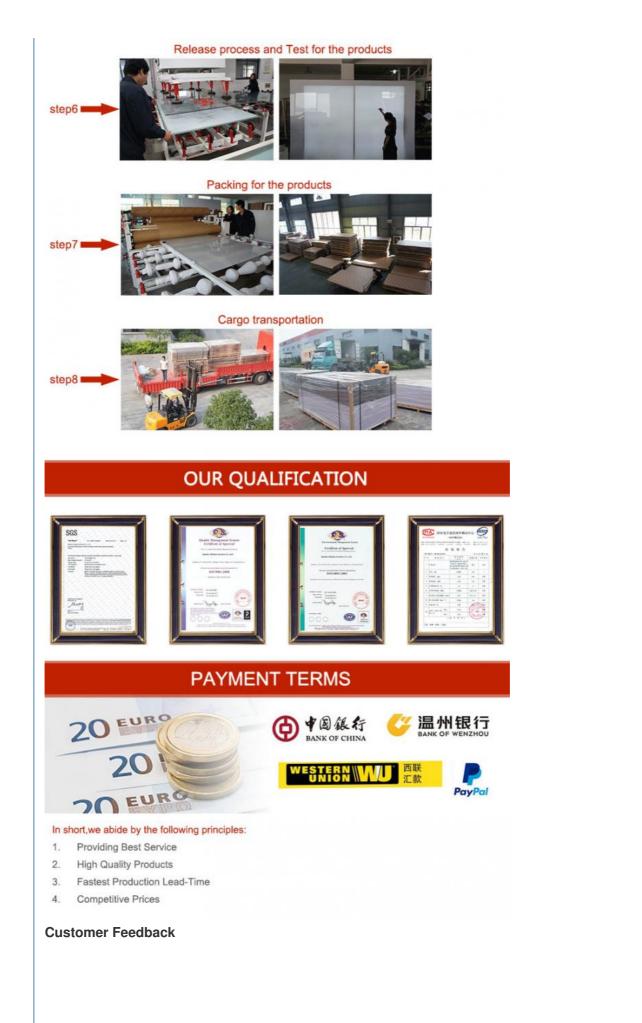

# **Production process**

Test for raw materials and auxiliary materials

The Reaction process of material

step2

The blending process of material

The feeding process of material

Solidifying and molding process of material

A: We can prepare samples within 3 days. Usually it takes about 5-7 days for the delivery.

4. Q: What is your MOQ?
A: MOQ is 26pieces for each size.
5. Q:Do you test all your goods before delivery?
A: Sure, have strict quality inspection department, also send you photos before shipment!
We have a dedicated R&D team, and every step of the process is strictly reviewed. According to your needs, we can make products that satisfy you.
6. Q: What is your lead time for mass production?
A: Normally 25-30 days.
7. Q: What is your payment term?
A: T/T, L/C, Paypal, Western Union
8. Q: How do you pack it?
A: Each sheet covered by PE film, or craft paper, and then 1.5 tons packaged in a pallet.