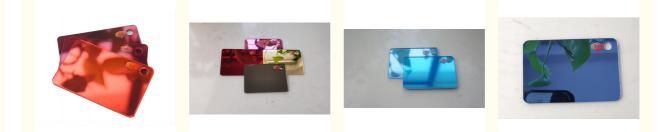

## More Images

Our Product Introduction

### **Product Details**

"Acrylic" is a transliterated word, and English is ACRYLIC. It is a chemical material. The chemical name is "PMMA", which belongs to acrylic alcohol, commonly known as "specially treated plexiglass." In the application industry, the raw materials of acrylic are generally particles and plates. , Pipes and other forms. The acrylic mirror panel is coated with a thin layer of aluminum on the back of the acrylic plate. The process is similar to the glass mirror.