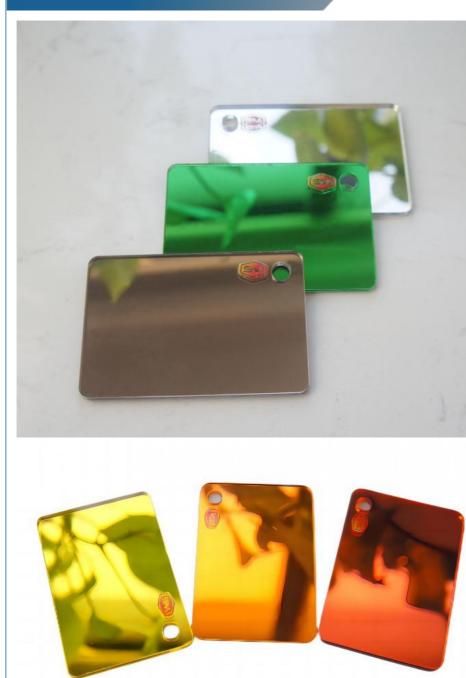

## More Images

Our Product Introduction

### **Product Details**

"Acrylic" is a transliterated word, and English is ACRYLIC. It is a chemical material. The chemical name is "PMMA", which belongs to acrylic alcohol, commonly known as "specially treated plexiglass." In the application industry, the raw materials of acrylic are generally particles and plates. , Pipes and other forms. The acrylic mirror panel is coated with a thin layer of aluminum on the back of the acrylic plate. The process is similar to the glass mirror.