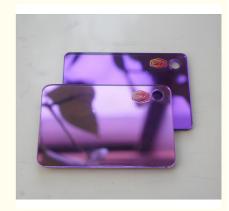

China SM

SM067

PE film

25-30days

1-200kg, \$3/kg

2000PCS 25-30days

## Plastic 4ft X 8ft 1220\*1830mm Two Way Mirror Acrylic Sheet For Wall Decoration

ISO9001:2015,CE, DE,ROHS,REACH etc.

L/C, T/T, Western Union, Paypal

## **Basic Information**

- Place of Origin:
- Brand Name:
- Certification:
- Model Number:
- Minimum Order Quantity: 2000kgs
- Price:
- Packaging Details:
- Delivery Time:
- Payment Terms:
- Supply Ability:



### **Product Specification**

| Product:                          | Mirror Acrylic Sheet                              |
|-----------------------------------|---------------------------------------------------|
| • Size:                           | Customizable                                      |
| • Thickness:                      | 0.6mm-6mm                                         |
| <ul> <li>Packing:</li> </ul>      | PE Film                                           |
| Raw Material:                     | 100% Virgin MMA                                   |
| Origin:                           | Zhejiang, China                                   |
| • Туре:                           | With Adhesive Or Without Adhesive                 |
| Color:                            | Gold Rose