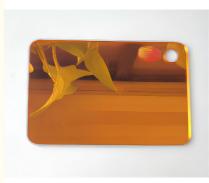

| 100% Virgin MMA                                   |
| Origin:                           | Zhejiang, China                                   |
| • Туре:                           | With Adhesive Or Without Adhesive                 |
| Color:                            | Gold Rose, Silver, All Colors As Customer Request |
| Light Transmission:               | 90%                                               |
| <ul> <li>Applications:</li> </ul> | Signage, Display                                  |
| Customized:                       | Accept OEM                                        |
| Chemical Resistance:              | Good                                              |
| <ul> <li>Density:</li> </ul>      | 1.2g/cm3                                          |

Available



### More Images

• Sample:



## Product Description







Our Product Introduction

for more products please visit us on perfectplastic8.com

"Acrylic" is a transliterated word, and English is ACRYLIC. It is a chemical material. The chemical name is "PMMA", which belongs to acrylic alcohol, commonly known as "specially treated plexiglass." In the application industry, the raw materials of acrylic are generally particles and plates. , Pipes and other forms. The acrylic mirror panel is coated with a thin layer of aluminum on the back of the acrylic plate. The process is similar to the glass mirror.

**Use In Construction:** For example, many shop windows, lighting shades, soundproof doors and windows, public telephone booths and some mirrors used for decoration are all made of acrylic th