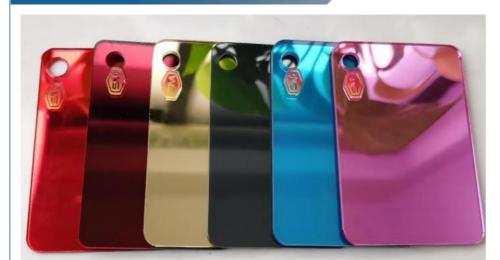

### More Images

• Sample:

### **Product Specification**

| Product:                          | Mirror Acrylic Sheet                              |
|-----------------------------------|---------------------------------------------------|
| • Size:                           | Customizable                                      |
| • Thickness:                      | 0.6mm-6mm                                         |
| <ul> <li>Packing:</li> </ul>      | PE Film                                           |
| Raw Material:                     | 100% Virgin MMA                                   |
| Origin:                           | Zhejiang, China                                   |
| • Туре:                           | With Adhesive Or Without Adhesive                 |
| Color:                            | Gold Rose, Silver, All Colors As Customer Request |
| Light Transmission:               | 90%                                               |
| <ul> <li>Applications:</li> </ul> | Signage, Display                                  |
| Customized:                       | Accept OEM                                        |
| Chemical Resistance:              | Good                                              |
| <ul> <li>Density:</li> </ul>      | 1.2g/cm3                                          |