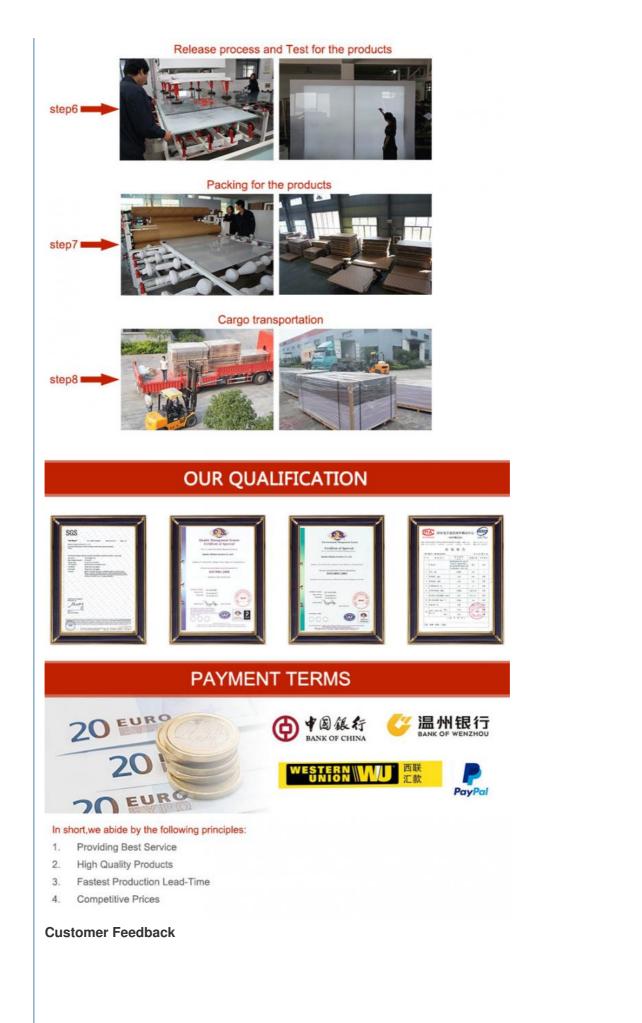

Quzhou Perfect Plastic Material Company was established in 2010. It is a professional cast acrylic sheet factory, which is located in Zhejiang Province, Quzhou City. Our factory covers 27,729 square meters. We have many experienced staffs in the workshop over 25years with annual capacity of 12000tons. We have a professional research and development team, our team develop new products according to our customers requirements. We get high reputation from many customers in the market of Middle East, Asia, Africa, and so on. We supply in 100% virgin lucite and mitsubishi MMA acrylic sheet, and mixed material acrylic sheet with competitive price. Our corporation has passed the strict quality system certification, like ISO9001,ISO14001, SGS and so on, properties like: Resistance to UV/Impact. Good processability, extraordinary resistance to scratch, high light transmittance, up to 93% and will not turn yellowish and fade at least 5-6 years. We can provide different sizes of acrylic sheet with lots of colors.

# **Production process**

Test for raw materials and auxiliary materials

The Reaction process of material

step2

The blending process of material

The feeding process of material

Solidifying and molding process of material