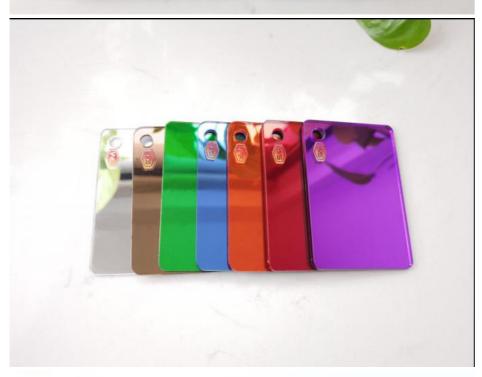

### More Images

• Sample:

### **Product Specification**

| Product:                          | Mirror Acrylic Sheet                              |
|-----------------------------------|---------------------------------------------------|
| • Size:                           | Customizable                                      |
| • Thickness:                      | 0.6mm-6mm                                         |
| <ul> <li>Packing:</li> </ul>      | PE Film                                           |
| Raw Material:                     | 100% Virgin MMA                                   |
| Origin:                           | Zhejiang, China                                   |
| • Туре:                           | With Adhesive Or Without Adhesive                 |
| Color:                            | Gold Rose, Silver, All Colors As Customer Request |
| Light Transmission:               | 90%                                               |
| <ul> <li>Applications:</li> </ul> | Signage, Display                                  |
| Customized:                       | Accept OEM                                        |
| Chemical Resistance:              | Good                                              |
| <ul> <li>Density:</li> </ul>      | 1.2g/cm3                                          |