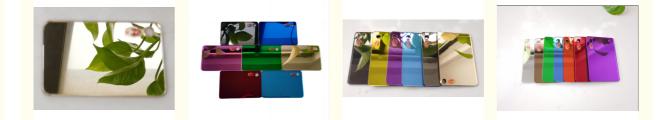

### More Images

• Sample:

### **Product Specification**

| Product:                          | Mirror Acrylic Sheet                              |
|-----------------------------------|---------------------------------------------------|
| • Size:                           | Customizable                                      |
| • Thickness:                      | 0.6mm-6mm                                         |
| <ul> <li>Packing:</li> </ul>      | PE Film                                           |
| Raw Material:                     | 100% Virgin MMA                                   |
| Origin:                           | Zhejiang, China                                   |
| • Туре:                           | With Adhesive Or Without Adhesive                 |
| Color:                            | Gold Rose, Silver, All Colors As Customer Request |
| Light Transmission:               | 90%                                               |
| <ul> <li>Applications:</li> </ul> | Signage, Display                                  |
| Customized:                       | Accept OEM                                        |
| Chemical Resistance:              | Good                                              |
| <ul> <li>Density:</li> </ul>      | 1.2g/cm3                                          |