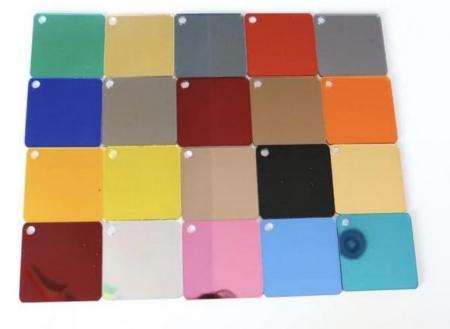

### More Images

• Sample:

### **Product Specification**

| Product:                          | Mirror Acrylic Sheet                              |
|-----------------------------------|---------------------------------------------------|
| • Size:                           | Customizable                                      |
| • Thickness:                      | 0.6mm-6mm                                         |
| <ul> <li>Packing:</li> </ul>      | PE Film                                           |
| Raw Material:                     | 100% Virgin MMA                                   |
| Origin:                           | Zhejiang, China                                   |
| • Туре:                           | With Adhesive Or Without Adhesive                 |
| Color:                            | Gold Rose, Silver, All Colors As Customer Request |
| Light Transmission:               | 90%                                               |
| <ul> <li>Applications:</li> </ul> | Signage, Display                                  |
| Customized:                       | Accept OEM                                        |
| Chemical Resistance:              | Good                                              |
| <ul> <li>Density:</li> </ul>      | 1.2g/cm3                                          |