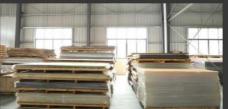

#### Specifications:

| Place of Origin: | Zhejiang,China                        |
|------------------|---------------------------------------|
| Brand Name:      | SM                                    |
| Material:        | Acrylic                               |
| Size:            | 1220*2440mm, 1220*1830mm and so on.   |
| Thickness:       | 1.8-40mm                              |
| Raw Material:    | Lucite, Mitsubushi, Chinese materials |
| Grade:           | AAAA                                  |
| MOQ:             | 2TONS                                 |
| Technology:      | Cast                                  |
| Certificate:     | ISO9001,CE,ROHS,etc.                  |
| Color:           | Clear, Any colors                     |
| Delivery:        | 15-30days                             |
| Density:         | 1.2g/cm3                              |
| Sample           | available                             |

Cast Clear Acrylic Sheet can be used for many different areas, clear also can be called transparent. There are two ways of acryllic sheet, craft paper or pe film.

Features: Thermoformable Lightweight and rigid Low water absorption Excellent optical properties More impact resistant than glass Good electrical and UV resistivity Easy to glue, hot air weld and machine Outstanding resistance to long-term exposure to sunlight and weathering