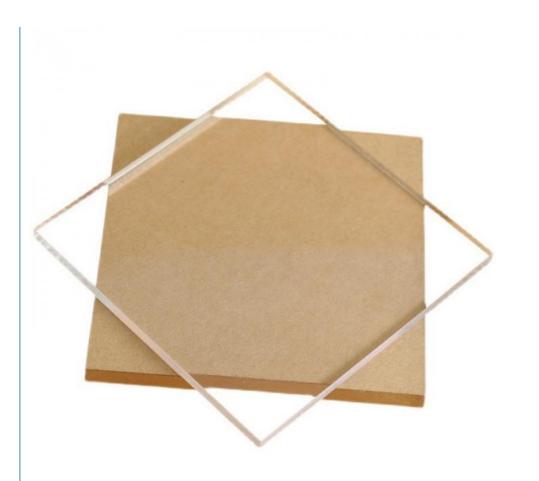

## **Product Description**

3mm 1220\*2440mm Laser Cutting Abrasion Resistant Clear Cast Acrylic Sheet

### **Clear Cast Acrylic Sheet**

Acrylic has high transparency, light transmittance of 92%, and has the reputation of "plastic crystal". And has excellent weather resistance, especially for outdoor use, ranking first among other plastics, and has good surface hardness and gloss, processing plasticity, and can be made into various shapes and products required. In addition, there are many kinds of plates and rich colors (including translucent color plates), and another feature is that thick plates can still maintain high transparency.