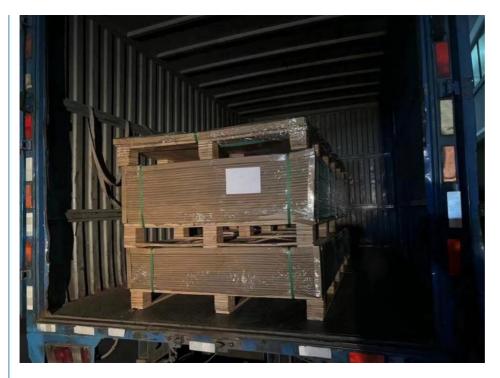

The surface hardness of acrylic sheet is as hard as aluminum alloy; Polish it with the abrasive material for aluminium when it is scratched in abnormal condition.

We are a professional manufacturer of manufacturing industry starting from 2011. We use the pallet and craft or PE film protection for packaging.

A: We can prepare samples within 3 days. Usually it takes about 5-7 days for the delivery.

4. Q: What is your MOQ?
A: MOQ is 26pieces for each size.
5. Q:Do you test all your goods before delivery?
A: Sure, have strict quality inspection department, also send you photos before shipment!
We have a dedicated R&D team, and every step of the process is strictly reviewed. According to your needs, we can make products that satisfy you.
6. Q: What is your lead time for mass production?
A: Normally 25-30 days.
7. Q: What is your payment term?
A: T/T, L/C, Paypal, Western Union
8. Q: How do you pack it?
A: Each sheet covered by PE film, or craft paper, and then 1.5 tons packaged in a pallet.