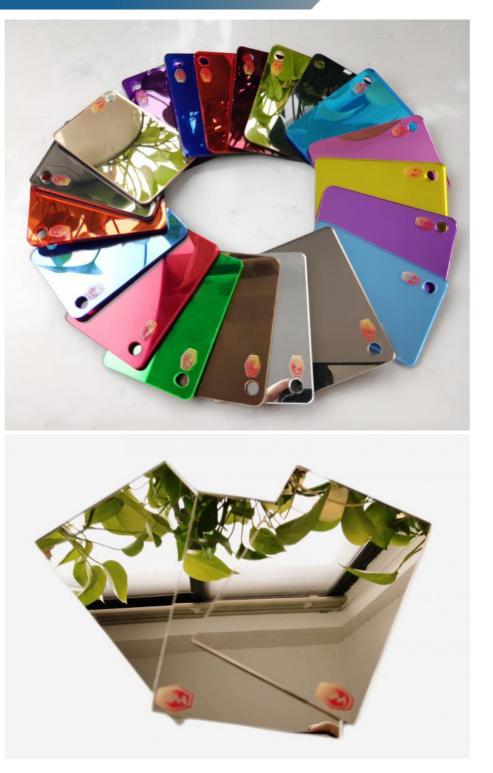

## Free Sample 1.8mm Double Sided Mirror Acrylic Sheet Glitter Panel Plastic Mirror Sheet

### **Product Specification**

Product: Mirror Acrylic Sheet
Size: Customizable
Thickness: 0.6mm-6mm
Packing: PE Film
Raw Material: 100% Virgin MMA
Origin: Zhejiang, China
Type: With Adhesive Or Without A
Color: Gold Rose, Silver, All Color Request

## More Images

for more products please visit us on perfectplastic8.com