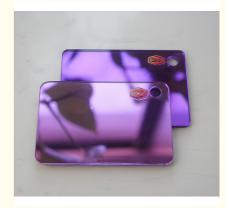

### **Product Specification**

Product: Mirror Acrylic Sheet
Size: Customizable
Thickness: 0.6mm-6mm
Packing: PE Film
Raw Material: 100% Virgin MMA
Origin: Zhejiang, China
Type: With Adhesive Or Without A
Color: Gold Rose, Silver, All Color Request

Available

- Light Transmission:
- Applications:
- Customized:
- Chemical Resistance:
- Density:
- Sample: