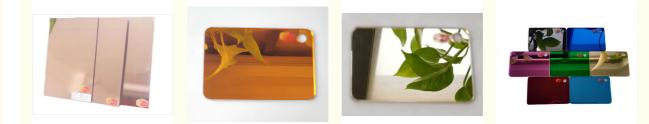

ple 1.8mm Double Sided Mirror Acrylic Sheet Glitter Panel Plastic Mirror Sheet

## **Basic Information**

- Place of Origin:
- Brand Name:
- Certification:
- Model Number:
- Minimum Order Quantity: 20
- Price:
- Packaging Details:
- Delivery Time:
- Payment Terms:
- Supply Ability:
- ISO9001:2015,CE, DE,ROHS,REACH etc. SM081 2000kgs 1-200kg, \$3/kg PE film 25-30days L/C, T/T, Western Union, Paypal 2000PCS 25-30days



### **Product Specification**

Product: Mirror Acrylic Sheet
Size: Customizable
Thickness: 0.6mm-6mm
Packing: PE Film
Raw Material: 100% Virgin MMA
Origin: Zhejiang, China
Type: With Adhesive Or Without A
Color: Gold Rose, Silver, All Color Request

Available

- Light Transmission:
- Applications:
- Customized:
- Chemical Resistance:
- Density:
- Sample:





## More Images





for more products please visit us on perfectplastic8.com





#### **Product Details**

"Acrylic" is a transliterated word, and English is ACRYLIC. It is a chemical material. The chemical name is "PMMA", which belongs to acrylic alcohol, commonly known as "specially treated plexiglass." In the application industry, the raw materials of acrylic are generally particles and plates. , Pipes and other forms. The acrylic mirror panel is coated with a thin layer of aluminum on the back of the acrylic plate. The process is similar to the glass mirror.

**Use In Construction:** For example, many shop windows, lighting shades, soundproof doors and windows, public telephone booths and some mirrors used for decoration are all made of acrylic through processing;

Applications In Some Advertising: F