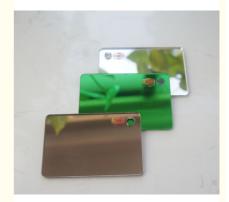

a

SM

## Free Sample 1.8mm Double Sided Mirror Acrylic Sheet Glitter Panel Plastic Mirror Sheet

## **Basic Information**

- Place of Origin:
- Brand Name:
- Certification:
- Model Number:
- Minimum Order Quantity: 20
- Price:
- Packaging Details:
- Delivery Time:
- Payment Terms:
- Supply Ability:
- ISO9001:2015,CE, DE,ROHS,REACH etc. SM081 2000kgs 1-200kg, \$3/kg PE film 25-30days L/C, T/T, Western Union, Paypal 2000PCS 25-30days



### **Product Specification**

Product: Mirror Acrylic Sheet
Size: Customizable
Thickness: 0.6mm-6mm
Packing: PE Film
Raw Material: 100% Virgin MMA
Origin: Zhejiang, China
Type: With Adhesive Or Without A
Color: Gold Rose, Silver, All Color Request

Available

- Light Transmission:
- Applications:
- Customized:
- Chemical Resistance:
- Density:
- Sample:





## More Images





for more products please visit us on perfectplastic8.com





#### **Product Details**

"Acrylic" is a transliterated word, and English is ACRYLIC. It is a chemical material. The chemical name is "PMMA", which belongs to acrylic alcohol, commonly known as "specially treated plexiglass." In the application industry, the raw materials of acrylic are generally particles and plates. , Pipes and other forms. The acrylic mirror panel is coated with a thin layer of aluminum on the back of the acrylic plate. The process is similar to the glass mirror.

**Use In Construction:** For example, many shop windows, lighting shades, soundproof doors and windows, public telephone booths and some mirrors used for decoration are all made of acrylic through processing;

Applications In S