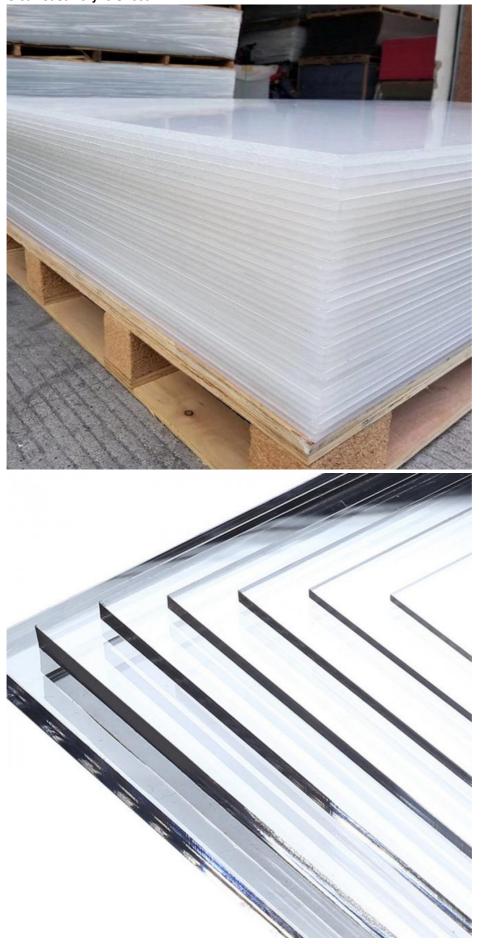

#### More Images

D - - - 14 - --

## **Product Description**

Transparent Cast Acrylic Sheet 2mm 3mm 4mm Cast Acrylic Sheet Sizes 1220 X 2440mm

### Clear Cast Acrylic Sheet

Acrylic has high transparency, light transmittance of 92%, and has the reputation of "plastic crystal". And has excellent weather resistance, especially for outdoor use, ranking first among other plastics, and has good surface hardness and gloss, processing plasticity, and can be made into various shapes and products required. In addition, there are many kinds of plates and rich colors (including translucent color plates), and another feature is that thick plates can still maintain high transparency.