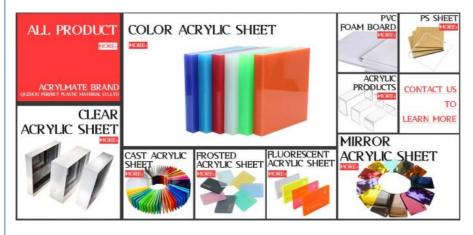

Our main product include cast acrylic sheet, extruded acrylic sheet, pvc foam board, ps sheet, mirror acrylic sheet, acrylic cosmetic box, acrylic tube&rod, acrylic desktop billboard, acrylic signage, and some special acrylic sheets. If you are interested in our product, pls do not hesitate to inquire!

## **Product Specification**

• Product: Cast Clear Acrylic Sheet Size: 1220\*2440, 1220\*1830, 1000\*2000,2000\*3000 1.8-40mm • Thickness: SM082 • Model: · Packing: PE Film Or Craft Paper • Material: Acrylic • Origin: Zhejiang, China • Type: Cast Forming Clear Color: • Surface: Glossy/Frosted Applications: Advertising, Sign, Acrylic Barrier, Furniture, Sanitary Ware Ect. • Customized: Accept OEM Chemical Resistance: Good