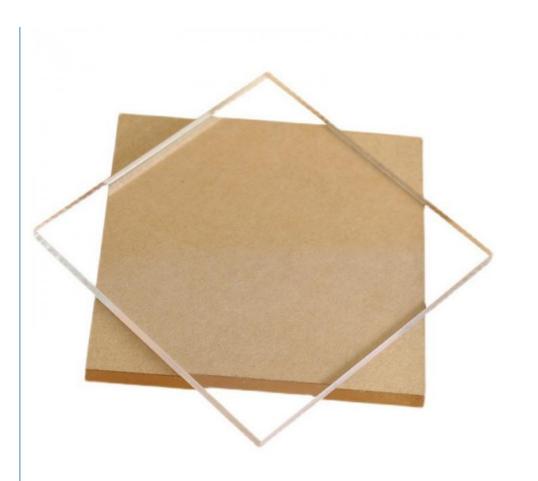

# Transparent Acrylic Sheet Clear 4mm Cast Acrylic Sheet Sizes 1220 X 2440mm

ISO9001:2015,CE, DE,ROHS,REACH etc.

#### More Images

D - - - 14 - --

### Clear Cast Acrylic Sheet

Acrylic has high transparency, light transmittance of 92%, and has the reputation of "plastic crystal". And has excellent weather resistance, especially for outdoor use, ranking first among other plastics, and has good surface hardness and gloss, processing plasticity, and can be made into various shapes and products required. In addition, there are many kinds of plates and rich colors (including translucent color plates), and another feature is that thick plates can still maintain high transparency.