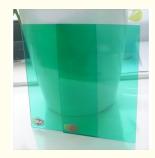

### **Product Specification**

Product: PS Sheet

• Size: 1.22\*2.44m, 1.22\*1.83m, Customized

• Thickness: 0.8-12mm

Packing:
 PE Film Or Craft Paper

Raw Material: PolysyreneOrigin: Zhejiang, China

Color: Red, Blue, Yellow, Green, Customized

• Transparency: 91%

Applications: Signage, Display
 Customized: Accept OEM
 Chemical Resistance: Good

Density: 1.2g/cm3Sample: Available

 Highlight: extruded high impact polystyrene sheet, extruded hips sheet, oem hips sheet

### **PS Sheet Details**

PS Sheet refers to Polystyrene sheet, which is a type of thermoplastic polymer. Polystyrene is a versatile material widely used in various industries due to its lightweight, rigid, and insulating properties. PS sheet are produced by extruding or molding polystyrene resin into flat, thin sheets. It is colourless, smellless, tasteless but glossy, with light weight, cheap price, low hygroscopy, fantastic dyeing, steady chemical property, excellent electricity insulativity, impact resistance, weather resistance, aging resistance, good transparency(88-92%). It can resist from organic acid, alkali, salt and lower alcohol, and can dissolve in esters and ketone.