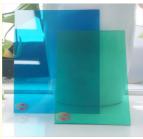

### **Product Specification**

Product: PS Sheet

• Size: 1.22\*2.44m, 1.22\*1.83m, Customized

• Thickness: 0.8-12mm

Packing:
 PE Film Or Craft Paper

Raw Material: PolysyreneOrigin: Zhejiang, China

Color: Red, Blue, Yellow, Green, Customized

• Transparency: 91%

Applications: Signage, Display
 Customized: Accept OEM
 Chemical Resistance: Good

Density: 1.2g/cm3Sample: Available

 Highlight: extruded high impact polystyrene sheet, extruded hips sheet, oem hips sheet