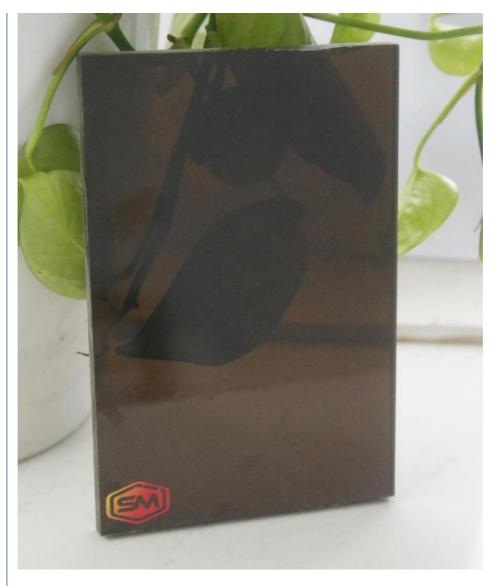

## Extruded High Impact Polystyrene Sheet With Customized Sizes And Colors Hips Sheet

## Product Description

Extruded High Impact Polystyrene PS Sheet Panel Board with Customized Sizes and Colors

### **PS Sheet Details**

PS Sheet refers to Polystyrene sheet, which is a type of thermoplastic polymer. Polystyrene is a versatile material widely used in various industries due to its lightweight, rigid, and insulating properties. PS sheet are produced by extruding or molding polystyrene resin into flat, thin sheets. It is colourless, smellless, tasteless but glossy, with light weight, cheap price, low hygroscopy, fantastic dyeing, steady chemical property, excellent electricity insulativity, impact resistance, weather resistance, aging resistance, good transparency(88-92%). It can resist from organic acid, alkali, salt and lower alcohol, and can dissolve in esters and ketone.