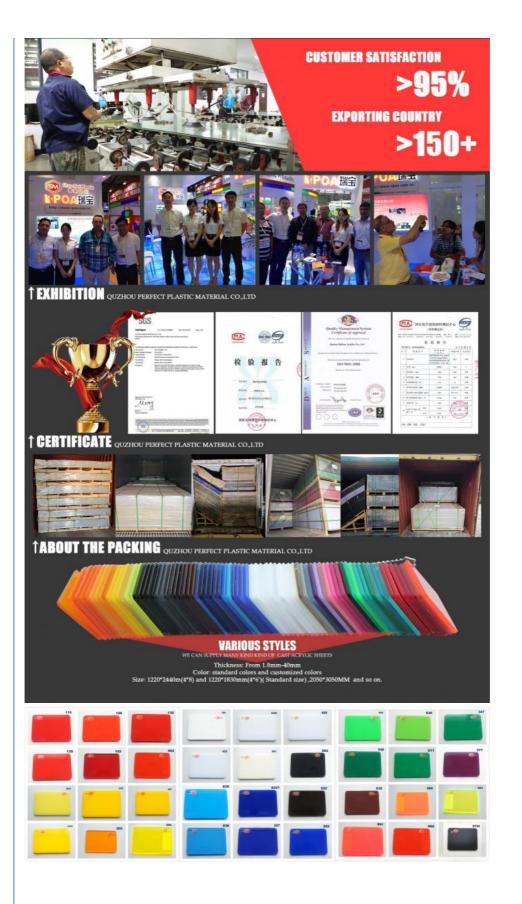

Quzhou Perfect Plastic Material Company was established in 2010. It is a professional cast acrylic sheet factory, which is located in Zhejiang Province, Quzhou City. Our factory covers 27,729 square meters. We have many experienced staffs in the workshop over 25years with annual capacity of 12000tons. We have a professional research and development team, our team develop new products according to our customers requirements. We get high reputation from many customers in the market of Middle East, Asia, Africa, and so on. We supply in 100% virgin lucite and mitsubishi MMA acrylic sheet, and mixed material acrylic sheet with competitive price. Our corporation has passed the strict quality system certification, like ISO9001,ISO14001, SGS and so on, properties like: Resistance to UV/Impact. Good processability, extraordinary resistance to scratch, high light transmittance, up to 93% and will not turn yellowish and fade at least 5-6 years. We can provide different sizes of acrylic sheet with lots of colors.

# **OUR QUALIFICATION**

### Packing for the products

### **Product Specification**

Product: PS Sheet

• Size: 1.22\*2.44m, 1.22\*1.83m, Customized

• Thickness: 0.8-12mm

Packing:
 PE Film Or Craft Paper

Raw Material: PolysyreneOrigin: Zhejiang, China

Color: Red, Blue, Yellow, Green, Customized