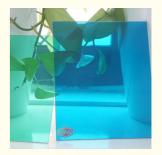

### **Product Specification**

Product: PS Sheet

• Size: 1.22\*2.44m, 1.22\*1.83m, Customized

• Thickness: 0.8-12mm

Packing:
 PE Film Or Craft Paper

Raw Material: PolysyreneOrigin: Zhejiang, China

Color: Red, Blue, Yellow, Green, Customized

• Transparency: 91%

Applications: Signage, Display
 Customized: Accept OEM
 Chemical Resistance: Good

Density: 1.2g/cm3Sample: Available

 Highlight: extruded high impact polystyrene sheet, extruded hips sheet, oem hips sheet

### **PS Sheet Details**

PS Sheet refers to Polystyrene sheet, which is a type of thermoplastic polymer. Polystyrene is a versatile material widely used in various industries due to its lightweight, rigid, and insulating properties. PS sheet are produced by extruding or molding polystyrene resin into flat, thin sheets. It is colourless, smellless, tasteless but glossy, with light weight, cheap price, low hygroscopy, fantastic dyeing, steady chemical property, excellent electricity insulativity, impact resistance, weather resistance, aging resistance, good transparency(88-92%). It can resist from organic acid, alkali, salt and lower alcohol, and can dissolve in esters and ketone.