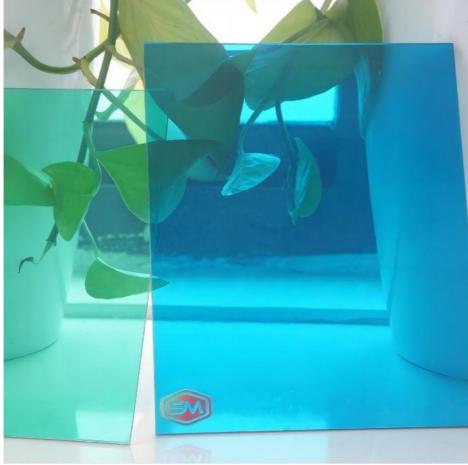

### **Product Specification**

Product: PS Sheet

• Size: 1.22\*2.44m, 1.22\*1.83m, Customized

• Thickness: 0.8-12mm

Packing:
 PE Film Or Craft Paper

Raw Material: PolysyreneOrigin: Zhejiang, China

Color: Red, Blue, Yellow, Green, Customized

• Transparency: 91%

Applications: Signage, Display
 Customized: Accept OEM
 Chemical Resistance: Good

Density: 1.2g/cm3Sample: Available

 Highlight: extruded high impact polystyrene sheet, extruded hips sheet, oem hips sheet

### **PS Sheet Details**

PS Sheet refers to Polystyrene sheet, which is a type of thermoplastic polymer. Polystyrene is a versatile material widely used in various industries due to its lightweight, rigid, and insulating properties. PS sheet are produced by extruding or molding polystyrene resin into flat, thin sheets. It is colourless, smellless, tasteless but glossy, with light weight, cheap price, low hygroscopy, fantastic dyeing, steady chemical property, excellent electricity insulativity, impact resistance, weather resistance, aging resistance, good transparency(88-92%). It can resist from organic acid, alkali, salt and lower alcohol, and can dissolve in esters and ketone.