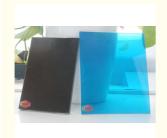

### **Product Specification**

Product: PS Sheet

• Size: 1.22\*2.44m, 1.22\*1.83m, Customized

• Thickness: 0.8-12mm

Packing:
 PE Film Or Craft Paper

Raw Material: PolysyreneOrigin: Zhejiang, China

Color: Red, Blue, Yellow, Green, Customized

• Transparency: 91%

Applications: Signage, Display
 Customized: Accept OEM
 Chemical Resistance: Good

Density: 1.2g/cm3Sample: Available

 Highlight: extruded high impact polystyrene sheet, extruded hips sheet, oem hips sheet