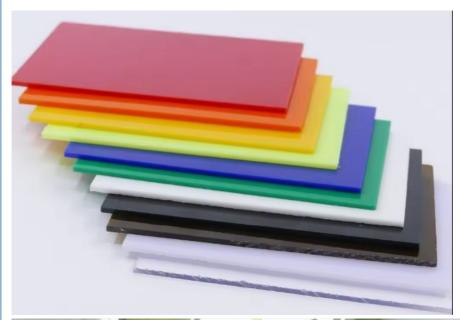

### **Product Specification**

Product: PS Sheet

• Size: 1.22\*2.44m, 1.22\*1.83m, Customized

• Thickness: 0.8-12mm

Packing:
 PE Film Or Craft Paper

Raw Material: PolysyreneOrigin: Zhejiang, China

Color: Red, Blue, Yellow, Green, Customized

#### Specifications:

| Place of Origin: | Zhejiang,China                      |
|------------------|-------------------------------------|
| Brand Name:      | SM                                  |
| Material:        | Acrylic                             |
| Size:            | 1220*2440mm, 1220*1830mm and so on. |
| Thickness:       | 0.8-12mm                            |
| Raw Material:    | Polystyrene                         |
| Grade:           | AAAAA                               |
| MOQ:             | 2TONS                               |
| Process Service: | Cutting, Moulding                   |
| Certificate:     | ISO9001,CE,ROHS,etc.                |
| Color:           | Clear, Any colors                   |
| Delivery:        | 15-30days                           |
| Density:         | 1.2g/cm3                            |
| Sample           | available                           |
|                  |                                     |