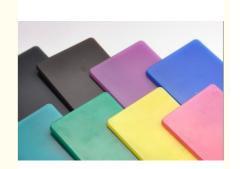

### **Product Specification**

Product: PS Sheet

• Size: 1.22\*2.44m, 1.22\*1.83m, Customized

• Thickness: 0.8-12mm

Packing:
 PE Film Or Craft Paper

Raw Material: PolysyreneOrigin: Zhejiang, China

Color: Red, Blue, Yellow, Green, Customized

• Transparency: 91%

Applications: Signage, Display
 Customized: Accept OEM
 Chemical Resistance: Good

Density: 1.2g/cm3Sample: Available

 Highlight: 4x8 ps sheet, transparent ps sheet, transparent ps plastic sheet