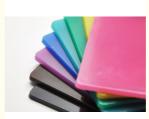

### **Product Specification**

Product: PS Sheet

• Size: 1.22\*2.44m, 1.22\*1.83m, Customized

• Thickness: 0.8-12mm

Packing:
 PE Film Or Craft Paper

Raw Material: PolysyreneOrigin: Zhejiang, China

Color: Red, Blue, Yellow, Green, Customized

• Transparency: 91%

Applications: Signage, Display
 Customized: Accept OEM
 Chemical Resistance: Good

Density: 1.2g/cm3Sample: Available

 Highlight: 4x8 ps sheet, transparent ps sheet, transparent ps plastic sheet