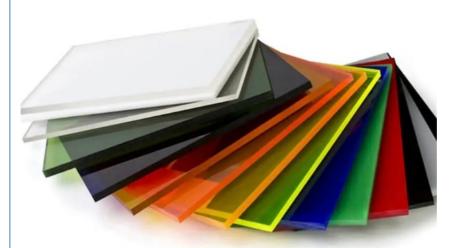

### **Product Specification**

Product: PS Sheet

• Size: 1.22\*2.44m, 1.22\*1.83m, Customized

• Thickness: 0.8-12mm

Packing:
 PE Film Or Craft Paper

Raw Material: PolysyreneOrigin: Zhejiang, China

Color: Red, Blue, Yellow, Green, Customized

• Transparency: 91%

Applications: Signage, Display
 Customized: Accept OEM
 Chemical Resistance: Good

Density: 1.2g/cm3Sample: Available

 Highlight: 4x8 ps sheet, transparent ps sheet, transparent ps plastic sheet