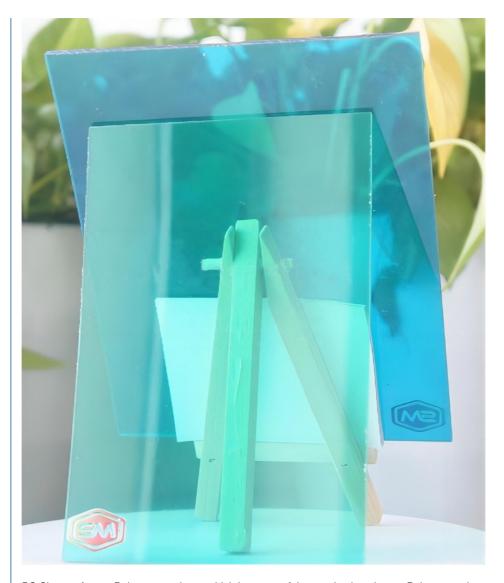

### More Images

## **Product Description**

Premium Quality Transparent Board 1-20mm 4x8 PS Sheet Polystyrene for Light Panel