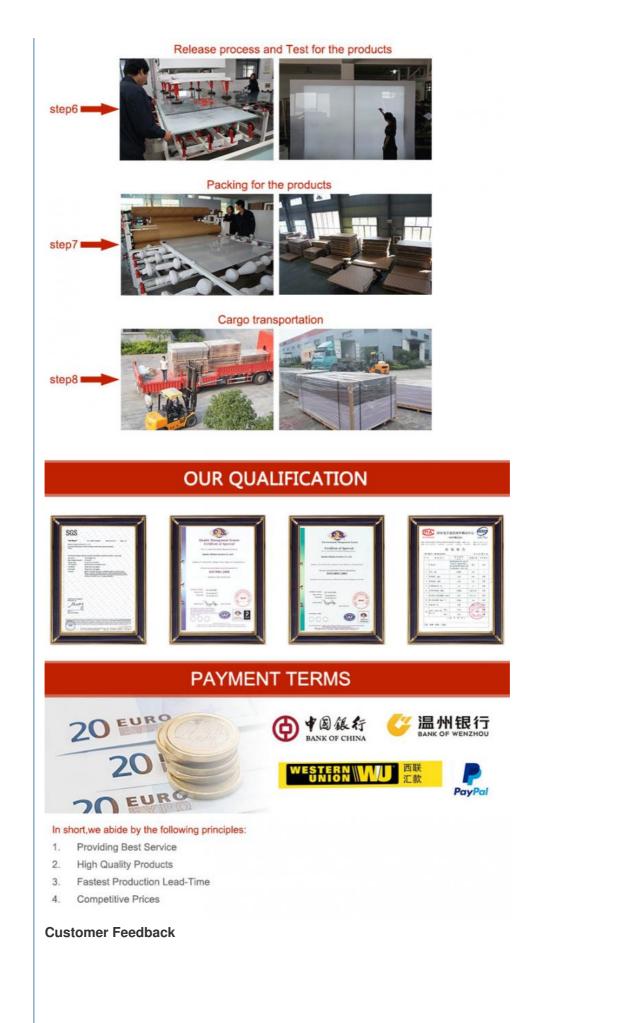

A: We can prepare samples within 3 days. Usually it takes about 5-7 days for the delivery.

4. Q: What is your MOQ?
A: MOQ is 26pieces for each size.
5. Q:Do you test all your goods before delivery?
A: Sure, have strict quality inspection department, also send you photos before shipment!
We have a dedicated R&D team, and every step of the process is strictly reviewed. According to your needs, we can make products that satisfy you.
6. Q: What is your lead time for mass production?
A: Normally 25-30 days.
7. Q: What is your payment term?
A: T/T, L/C, Paypal, Western Union
8. Q: How do you pack it?
A: Each sheet covered by PE film, or craft paper, and then 1.5 tons packaged in a pallet.