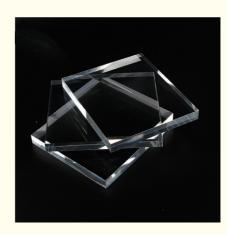

## Eco Friendly Acrylic Extruded Clear Sheet 4\*8ft PMMA Perspex Plastic Sheet

ISO9001:2015,CE, DE,ROHS,REACH etc.

L/C, T/T, Western Union, Paypal

• Light Transmission:

- Density:
- Sample:
- Signage, Display Accept OEM Good
- 1.20g/cm3 Available

for more products please visit us on perfectplastic8.com

Extruded Acrylic Sheet is an afforable option that many people use for its convenience, extruded exclusive colors, and the opportunity to save money. It is uniquely made with a process involving rollers. The liquid is moved through the rollers to add tecture after heating process. Over time, the sheet is formed.

#### Advantages

This kind of acrylic sheets are favored because of their low price. Good surface hardness, large plasticity. Good toughness and not easy to break. Extruded acrylic also have a high level of clarity and are considered to be fairly durable. Extruded acrylic sheet can be used for laser cutting.