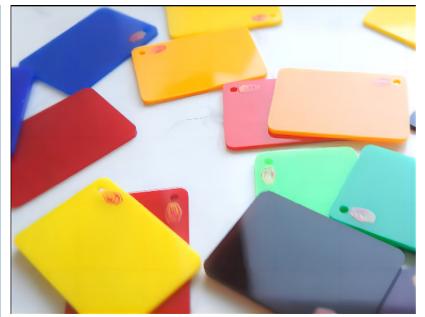

| Place of Origin: | Zhejiang,China                        |
|------------------|---------------------------------------|
| Brand Name:      | SM                                    |
| Material:        | Acrylic                               |
| Size:            | 1220*2440mm, 1220*1830mm and so on.   |
| Thickness:       | 1.8-40mm                              |
| Raw Material:    | Lucite, Mitsubushi, Chinese materials |
| Grade:           | AAAA                                  |
| MOQ:             | 2TONS                                 |
| Technology:      | Extruded                              |
| Certificate:     | ISO9001,CE,ROHS,etc.                  |
| Color:           | White                                 |
| Delivery:        | 15-30days                             |
| Density:         | 1.2g/cm3                              |
| Sample           | available                             |

Quzhou Perfect Plastic Material Company was established in 2010. It is a professional cast acrylic sheet factory, which is located in Zhejiang Province, Quzhou City. Our factory covers 27,729 square meters. We have many experienced staffs in the workshop over 25years with annual capacity of 12000tons. We have a professional research and development team, our team develop new products according to our customers requirements. We get high reputation from many customers in the market of Middle East, Asia, Africa, and so on. We supply in 100% virgin lucite and mitsubishi MMA acrylic sheet, and mixed material acrylic sheet with competitive price. Our corporation has passed the strict quality system certification, like ISO9001,ISO14001, SGS and so on, properties like: Resistance to UV/Impact. Good processability, extraordinary resistance to scratch, high light transmittance, up to 93% and will not turn yellowish and fade at least 5-6 years. We can provide different sizes of acrylic sheet with lots of colors.