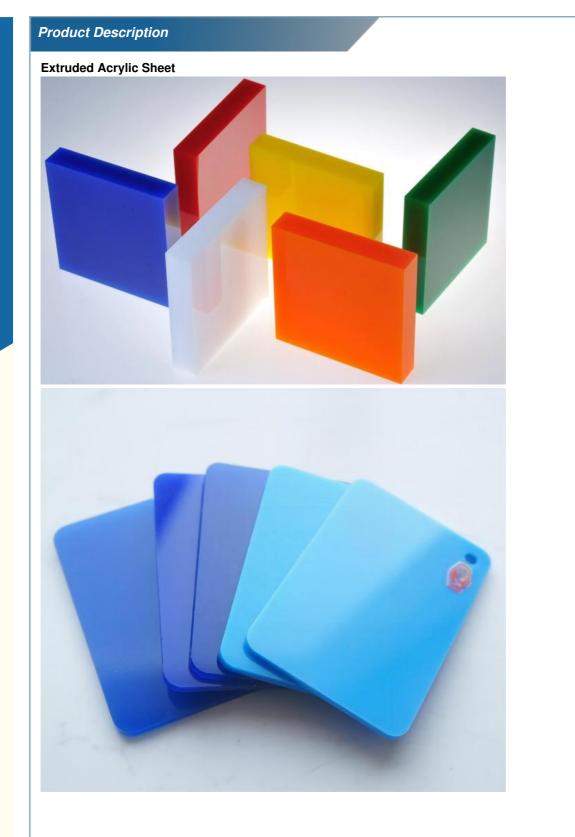

• Light Transmission:

- Density:
- Sample:
- Signage, Display Accept OEM Good
- 1.20g/cm3 Available

for more products please visit us on perfectplastic8.com

Extruded Acrylic Sheet is an afforable option that many people use for its convenience, extruded exclusive colors, and the opportunity to save money. It is uniquely made with a process involving rollers. The liquid is moved through the rollers to add tecture after heating process. Over time, the sheet is formed.

#### Advantages

This kind of acrylic sheets are favored because of their low price. Good surface hardness, large plasticity. Good toughness and not easy to break. Extruded acrylic also have a high level of clarity and are considered to be fairly durable. Extruded acrylic sheet can be used for laser cutting.

Quzhou Perfect Plastic Material Company was established in 2010. It is a professional cast acrylic sheet factory, which is located in Zhejiang Province, Quzhou City. Our factory covers 27,729 square meters. We have many experienced staffs in the workshop over 25years with annual capacity of 12000tons. We have a professional research and development team, our team develop new products according to our customers requirements. We get high reputation from many customers in the market of Middle East, Asia, Africa, and so on. We supply in 100% virgin lucite and mitsubishi MMA acrylic sheet, and mixed material acrylic sheet with competitive price. Our corporation has passed the strict quality system certification, like ISO9001,ISO14001, SGS and so on, properties like: Resistance to UV/Impact. Good processability, extraordinary resistance to scratch, high light transmittance, up to 93% and will not turn yellowish and fade at least 5-6 years. We can provide different sizes of acrylic sheet with lots of colors.