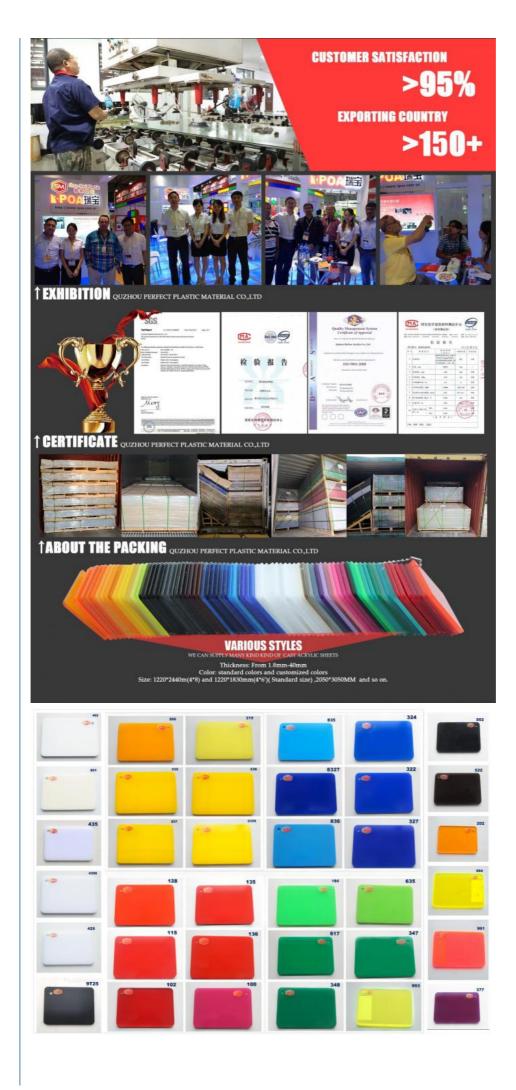

| Place of Origin: | Zhejiang,China                        |
|------------------|---------------------------------------|
| Brand Name:      | SM                                    |
| Material:        | Acrylic                               |
| Size:            | 1220*2440mm, 1220*1830mm and so on.   |
| Thickness:       | 1.8-40mm                              |
| Raw Material:    | Lucite, Mitsubushi, Chinese materials |
| Grade:           | AAAA                                  |
| MOQ:             | 2TONS                                 |
| Technology:      | Extruded                              |
| Certificate:     | ISO9001,CE,ROHS,etc.                  |
| Color:           | White                                 |
| Delivery:        | 15-30days                             |
| Density:         | 1.2g/cm3                              |
| Sample           | available                             |

Quzhou Perfect Plastic Material Company was established in 2010. It is a professional cast acrylic sheet factory, which is located in Zhejiang Province, Quzhou City. Our factory covers 27,729 square meters. We have many experienced staffs in the workshop over 25years with annual capacity of 12000tons. We have a professional research and development team, our team develop new products according to our customers requirements. We get high reputation from many customers in the market of Middle East, Asia, Africa, and so on. We supply in 100% virgin lucite and mitsubishi MMA acrylic sheet, and mixed material acrylic sheet with competitive price. Our corporation has passed the strict quality system certification, like ISO9001,ISO14001, SGS and so on, properties like: Resistance to UV/Impact. Good processability, extraordinary resistance to scratch, high light transmittance, up to 93% and will not turn yellowish and fade at least 5-6 years. We can provide different sizes of acrylic sheet with lots of colors.