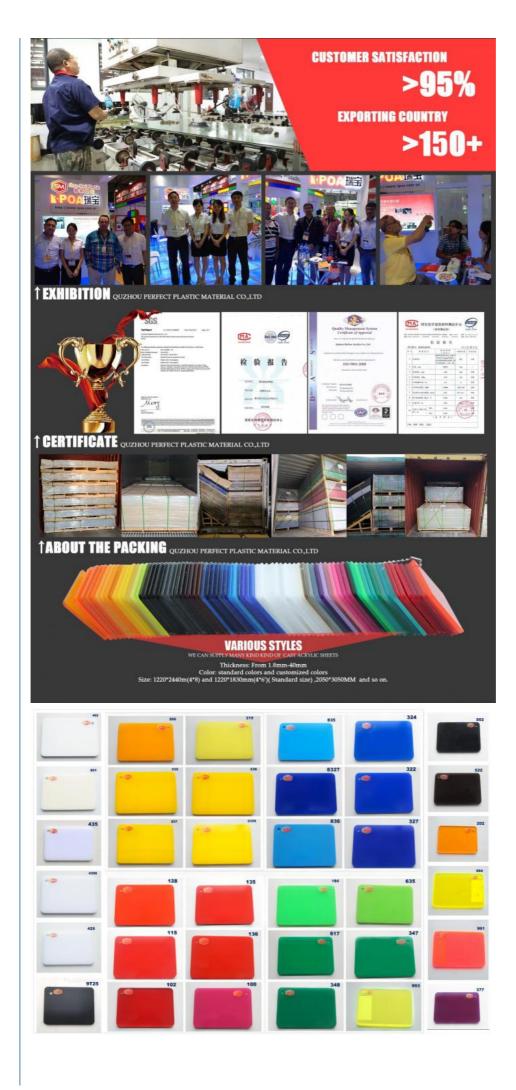

#### Specifications:

| Place of Origin: | Zhejiang,China                        |
|------------------|---------------------------------------|
| Brand Name:      | SM                                    |
| Material:        | Acrylic                               |
| Size:            | 1220*2440mm, 1220*1830mm and so on.   |
| Thickness:       | 1.8-40mm                              |
| Raw Material:    | Lucite, Mitsubushi, Chinese materials |
| Grade:           | AAAA                                  |
| MOQ:             | 2TONS                                 |
| Technology:      | Extruded                              |
| Certificate:     | ISO9001,CE,ROHS,etc.                  |
| Color:           | White                                 |
| Delivery:        | 15-30days                             |
| Density:         | 1.2g/cm3                              |
| Sample           | available                             |