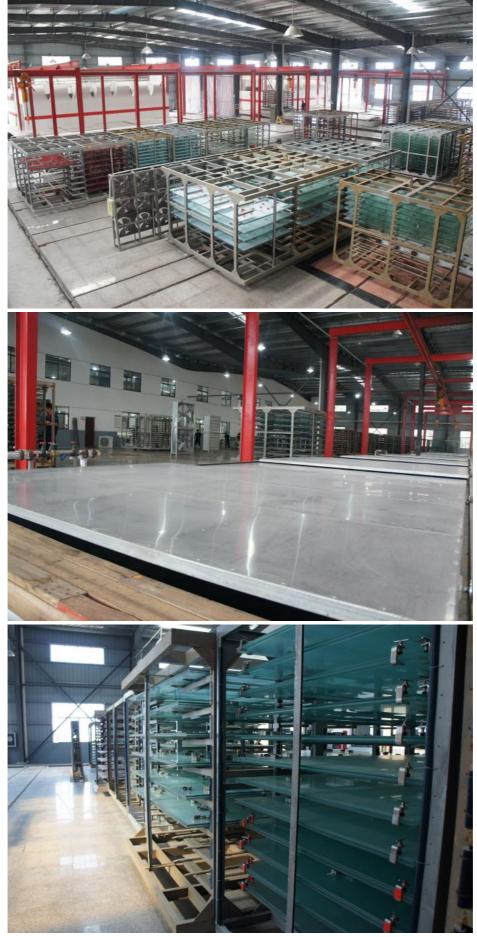

Quzhou Perfect Plastic Material Company was established in 2010. It is a professional cast acrylic sheet factory, which is located in Zhejiang Province, Quzhou City. Our factory covers 27,729 square meters. We have many experienced staffs in the workshop over 25years with annual capacity of 12000tons. We have a professional research and development team, our team develop new products according to our customers requirements. We get high reputation from many customers in the market of Middle East, Asia, Africa, and so on. We supply in 100% virgin lucite and mitsubishi MMA acrylic sheet, and mixed material acrylic sheet with competitive price. Our corporation has passed the strict quality system certification, like ISO9001,ISO14001, SGS and so on, properties like: Resistance to UV/Impact. Good processability, extraordinary resistance to scratch, high light transmittance, up to 93% and will not turn yellowish and fade at least 5-6 years. We can provide different sizes of acrylic sheet with lots of colors.