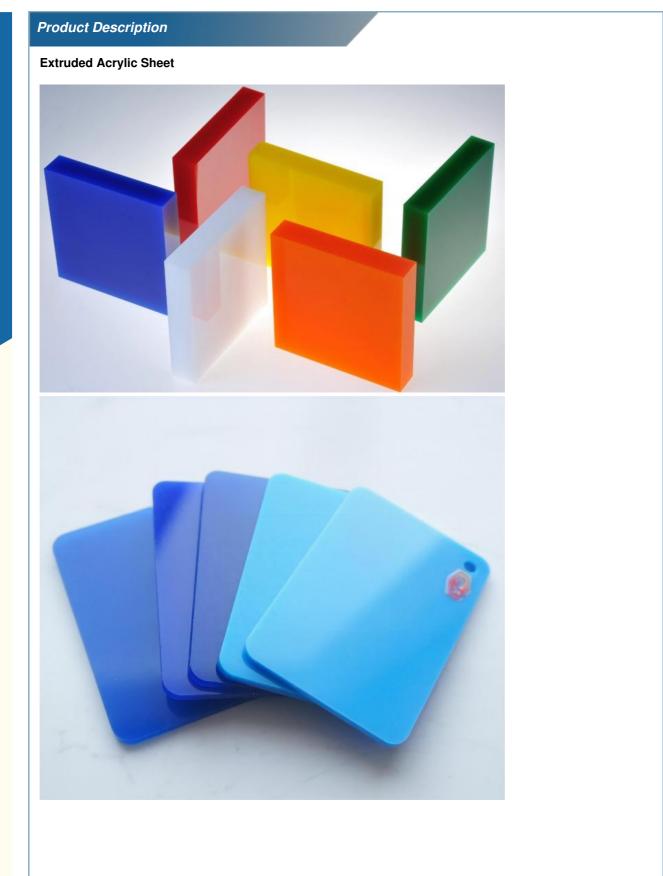

# 2000\*3000mm Perspex PMMA Extruded Acrylic Sheet Plate Plastic 2-20mm

ISO9001:2015,CE, DE,ROHS,REACH etc.

L/C, T/T, Western Union, Paypal

1.20g/cm3 Available pmma extruded acrylic sheet,

Extruded Acrylic Sheet is an afforable option that many people use for its convenience, extruded exclusive colors, and the opportunity to save money. It is uniquely made with a process involving rollers. The liquid is moved through the rollers to add tecture after heating process. Over time, the sheet is formed.

#### **Advantages**

This kind of acrylic sheets are favored because of their low price. Good surface hardness, large plasticity. Good toughness and not easy to break. Extruded acrylic also have a high level of clarity and are considered to be fairly durable. Extruded acrylic sheet can be used for laser cutting.