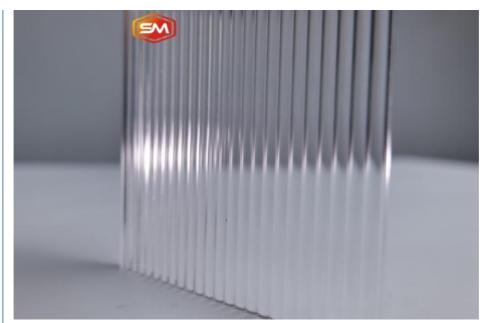

## 1220\*2440mm And 1220\*1830mm Size Textured Acrylic Panels With High Light Transmittance

ISO9001:2015,CE, DE,ROHS,REACH etc.

## More Images

Textured Acrylic Sheet:

for more products please visit us on perfectplastic8.com

Transparent acrylic is a versatile plastic material that has great impact strength while maintaining its light weight. This type of acrylic sheet has the unique property of being non see-through, but allowing certain degrees of light transmission enabling it to act as a colored or tinted window. This acrylic is very easy to work with for projects that require fabrication. Transparent color acrylic is ideal for outdoor signs.

It can be used for indoor and outdoor decoration and artistic concept expression. It can also be used to guide signs, interpretive guides and various usability and artistic carriers.