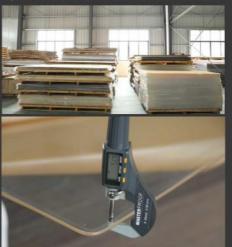

### **Product Specification**

| Product:                                 | Clear Textured Acrylic Sheet                              |  |
|------------------------------------------|-----------------------------------------------------------|--|
| • Size:                                  | Customizable                                              |  |
| <ul> <li>Thickness:</li> </ul>           | 1.8-40mm                                                  |  |
| Model:                                   | SM179                                                     |  |
| <ul> <li>Packing:</li> </ul>             | PE Film                                                   |  |
| <ul> <li>Raw Material:</li> </ul>        | 100% Virgin MMA                                           |  |
| Origin:                                  | Zhejiang, China                                           |  |
| • Process:                               | Laser Engraving, CNC, Silk Screen Printing, Thermoforming |  |
| Color:                                   | Any Colors                                                |  |
| <ul> <li>Light Transmission:</li> </ul>  | High                                                      |  |
| <ul> <li>Applications:</li> </ul>        | Signage, Display                                          |  |
| Customized:                              | Accept OEM                                                |  |
| <ul> <li>Chemical Resistance:</li> </ul> | Good                                                      |  |
| • Density:                               | 1.20g/cm3                                                 |  |

#### Specifications:

| Place of Origin: | Zhejiang,China                        |
|------------------|---------------------------------------|
| Brand Name:      | SM                                    |
| Material:        | Acrylic                               |
| Size:            | 1220*2440mm, 1220*1830mm and so on.   |
| Thickness:       | 1.8-40mm                              |
| Raw Material:    | Lucite, Mitsubushi, Chinese materials |
| Grade:           | AAAA                                  |
| MOQ:             | 2TONS                                 |
| Technology:      | Extruded                              |
| Certificate:     | ISO9001,CE,ROHS,etc.                  |
| Color:           | Any colors                            |
| Delivery:        | 15-30days                             |
| Density:         | 1.2g/cm3                              |
| Sample           | available                             |