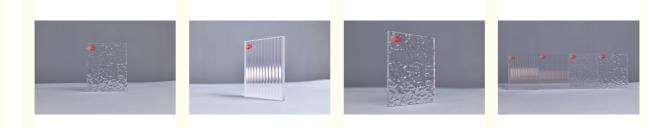

## More Images

Textured Acrylic Sheet:

for more products please visit us on perfectplastic8.com

Transparent acrylic is a versatile plastic material that has great impact strength while maintaining its light weight. This type of acrylic sheet has the unique property of being non see-through, but allowing certain degrees of light transmission enabling it to act as a colored or tinted window. This acrylic is very easy to work with for projects that require fabrication. Transparent color acrylic is ideal for outdoor signs.