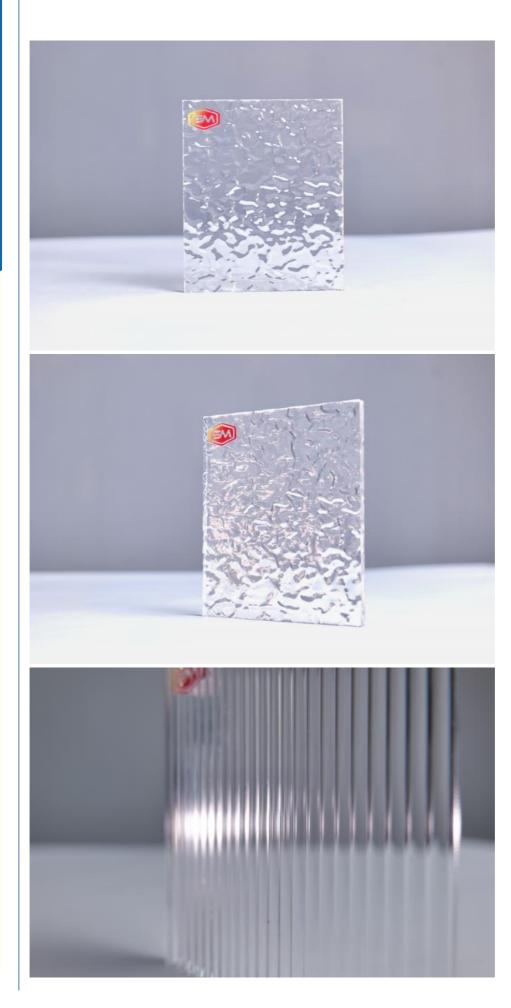

## More Images

Textured Acrylic Sheet:

for more products please visit us on perfectplastic8.com

Transparent acrylic is a versatile plastic material that has great impact strength while maintaining its light weight. This type of acrylic sheet has the unique property of being non see-through, but allowing certain degrees of light transmission enabling it to act as a colored or tinted window. This acrylic is very easy to work with for projects that require fabrication. Transparent color acrylic is ideal for outdoor signs.