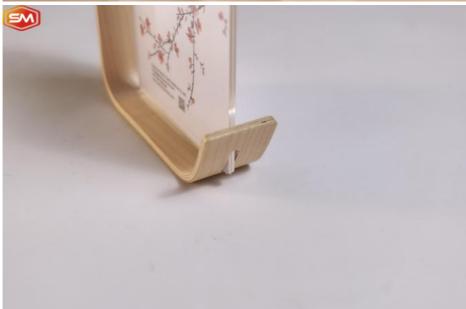

#### How to use acrylic photo frame with wood base:

- 1. tear off the PE film of both sides of acrylic sheet.
- 2. put the paper into the middle of two acrylic sheets.
- 3. insert the acrylic sheet into the slot of wood base.

There are two types of wood bases:

- 1. beech
- 2. walnut

We can provide free samples if you need, and you just pay freight.

If you want to customize the size, we can do for you.

If you want to get the best price of Acrylic Photo Frame with Wood Base, pls contact amy +86 18457085648(wechat/whatsapp)