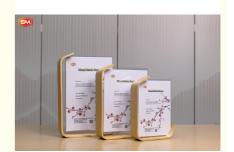

### **Product Specification**

Features: Eco-friendly

• Product: Acrylic Photo Frame With Wood Base

• Size: 6 Inch, 7 Inch, 8 Inch

• Thickness: Cutomized

• Raw Material: 100% Virgin MMA+beech

• Origin: Zhejiang, China

Color: ClearLight Transmission: High

Applications: Signage, Display
 Customized: Accept OEM
 Delivery Date: 7-15 Working Days

• Sample: Available

• Highlight: natural clear picture frames,

natural acrylic picture frames, I shape clear picture frames