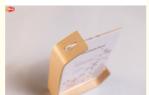

#### How to use acrylic photo frame with wood base:

- 1. tear off the PE film of both sides of acrylic sheet.
- 2. put the paper into the middle of two acrylic sheets.
- 3. insert the acrylic sheet into the slot of wood base.

There are two types of wood bases:

- 1. beech
- 2. walnut

We can provide free samples if you need, and you just pay freight.

If you want to customize the size, we can do for you.

If you want to get the best price of Acrylic Photo Frame with Wood Base, pls contact amy +86 18457085648(wechat/whatsapp)