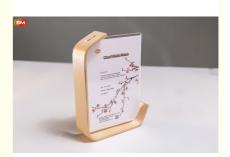

# Beautiful Natural L Shape Display 7 Inch Acrylic Clear Picture Photo Frame with Wood Base

### **Product Specification**

Features: Eco-friendly

• Product: Acrylic Photo Frame With Wood Base

• Size: 6 Inch, 7 Inch, 8 Inch

• Thickness: Cutomized

• Raw Material: 100% Virgin MMA+beech

• Origin: Zhejiang, China

#### How to use acrylic photo frame with wood base:

- 1. tear off the PE film of both sides of acrylic sheet.
- 2. put the paper into the middle of two acrylic sheets.
- 3. insert the acrylic sheet into the slot of wood base.