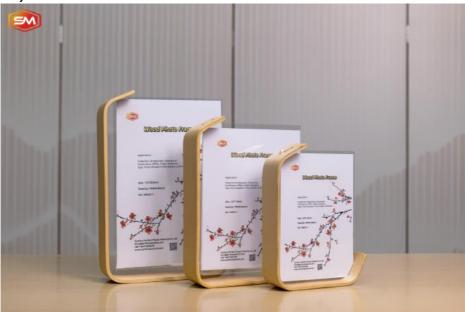

### **Product Specification**

Features: Eco-friendly

• Product: Acrylic Photo Frame With Wood Base

• Size: 6 Inch, 7 Inch, 8 Inch

• Thickness: Cutomized

• Raw Material: 100% Virgin MMA+beech

• Origin: Zhejiang, China

Color: ClearLight Transmission: High

Applications: Signage, Display
 Customized: Accept OEM
 Delivery Date: 7-15 Working Days

• Sample: Available

• Highlight: natural clear picture frames,

natural acrylic picture frames, I shape clear picture frames

There are two types of wood bases:

- 1. beech
- 2. walnut

We can provide free samples if you need, and you just pay freight.

If you want to customize the size, we can do for you.

If you want to get the best price of Acrylic Photo Frame with Wood Base, pls contact amy +86 18457085648(wechat/whatsapp)