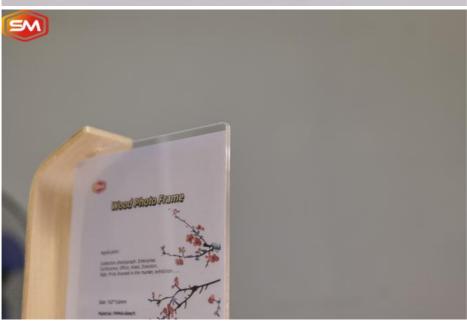

# Beautiful Natural L Shape Display 7 Inch Acrylic Clear Picture Photo Frame with Wood Base

### **Product Specification**

Features: Eco-friendly

• Product: Acrylic Photo Frame With Wood Base

• Size: 6 Inch, 7 Inch, 8 Inch

• Thickness: Cutomized

• Raw Material: 100% Virgin MMA+beech

• Origin: Zhejiang, China

Color: ClearLight Transmission: High

Applications: Signage, Display
 Customized: Accept OEM
 Delivery Date: 7-15 Working Days

• Sample: Available

• Highlight: natural clear picture frames,

natural acrylic picture frames, I shape clear picture frames