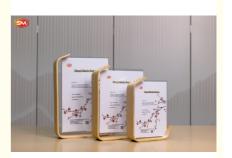

## Natural Double Sided A4 Acrylic Picture Photo Frames With Wood Wooden **Base**

### **Product Specification**

Features: Eco-friendly

• Product: Acrylic Photo Frame With Wood Base

6 Inch, 7 Inch, 8 Inch · Size:

Cutomized . Thickness:

100% Virgin MMA+beech · Raw Material:

Zhejiang, China · Origin:

Clear · Color: • Light Transmission: High

Applications: Signage, Display · Customized: Accept OEM Delivery Date: 7-15 Working Days

· Sample: Available

• Highlight: a4 acrylic picture frames,

natural clear picture frames, natural acrylic picture frames