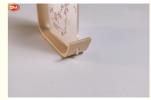

#### How to use acrylic photo frame with wood base:

- 1. tear off the PE film of both sides of acrylic sheet.
- 2. put the paper into the middle of two acrylic sheets.
- 3. insert the acrylic sheet into the slot of wood base.

### There are two types of wood bases:

- 1. beech
- 2. walnut

We can provide free samples if you need, and you just pay freight.

If you want to customize the size, we can do for you.

If you want to get the best price of Acrylic Photo Frame with Wood Base, pls contact amy +86 18457085648(wechat/whatsapp)