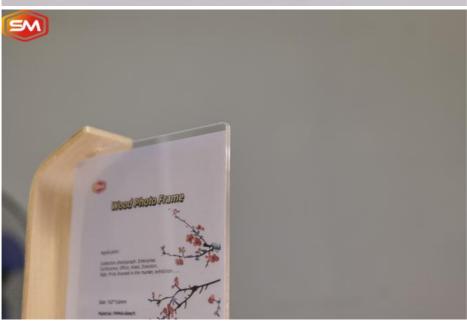

## Natural Double Sided A4 Acrylic Picture Photo Frames With Wood Wooden **Base**

### **Product Specification**

Features: Eco-friendly

• Product: Acrylic Photo Frame With Wood Base

6 Inch, 7 Inch, 8 Inch · Size:

Cutomized . Thickness:

100% Virgin MMA+beech · Raw Material:

Zhejiang, China · Origin:

Clear · Color: • Light Transmission: High

Applications: Signage, Display · Customized: Accept OEM Delivery Date: 7-15 Working Days

· Sample: Available

• Highlight: a4 acrylic picture frames,

natural clear picture frames, natural acrylic picture frames

#### How to use acrylic photo frame with wood base:

- 1. tear off the PE film of both sides of acrylic sheet.
- 2. put the paper into the middle of two acrylic sheets.
- 3. insert the acrylic sheet into the slot of wood base.