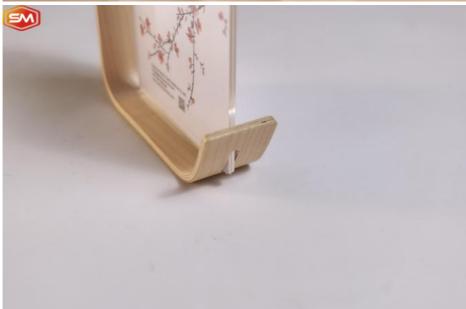

#### How to use acrylic photo frame with wood base:

- 1. tear off the PE film of both sides of acrylic sheet.
- 2. put the paper into the middle of two acrylic sheets.
- 3. insert the acrylic sheet into the slot of wood base.

### There are two types of wood bases:

- 1. beech
- 2. walnut

We can provide free samples if you need, and you just pay freight.

If you want to customize the size, we can do for you.

If you want to get the best price of Acrylic Photo Frame with Wood Base, pls contact amy +86 18457085648(wechat/whatsapp)