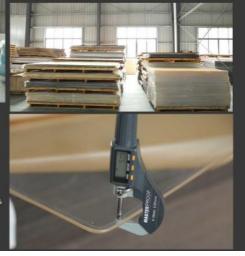

Quzhou Perfect Plastic Material Company was established in 2010. It is a professional cast acrylic sheet factory, which is located in Zhejiang Province, Quzhou City. Our factory covers 27,729 square meters. We have many experienced staffs in the workshop over 25years with annual capacity of 12000tons. We have a professional research and development team, our team develop new products according to our customers requirements. We get high reputation from many customers in the market of Middle East, Asia, Africa, and so on. We supply in 100% virgin lucite and mitsubishi MMA acrylic sheet, and mixed material acrylic sheet with competitive price. Our corporation has passed the strict quality system certification, like ISO9001,ISO14001, SGS and so on, properties like: Resistance to UV/Impact. Good processability, extraordinary resistance to scratch, high light transmittance, up to 93% and will not turn yellowish and fade at least 5-6 years. We can provide different sizes of acrylic sheet with lots of colors.