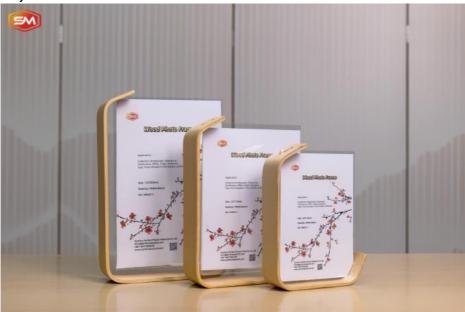

### **Product Specification**

Features: Eco-friendly

• Product: Acrylic Photo Frame With Wood Base

6 Inch, 7 Inch, 8 Inch · Size:

Cutomized . Thickness:

100% Virgin MMA+beech · Raw Material:

Zhejiang, China · Origin:

#### Specifications:

| Place of Origin: | Zhejiang,China                    |
|------------------|-----------------------------------|
| Brand Name:      | SM                                |
| Material:        | Acrylic+beech                     |
| Size:            | 6 Inch, 7 Inch, 8 Inch Customized |
| Panel Material:  | Acrylic                           |
| Application:     | Display Photos, pictures, prints  |
| Package:         | Carton+foam                       |
| MOQ:             | 1pcs                              |
| Technology:      | Cast                              |
| Features:        | Eco-friendly                      |
| Logo:            | Customized                        |
| Delivery:        | 5-15days                          |
| Shape:           | Rectangle                         |
| Sample           | available                         |

### There are two types of wood bases:

- 1. beech
- 2. walnut

We can provide free samples if you need, and you just pay freight.

If you want to customize the size, we can do for you.

If you want to get the best price of Acrylic Photo Frame with Wood Base, pls contact amy +86 18457085648(wechat/whatsapp)