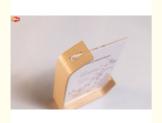

#### How to use acrylic photo frame with wood base:

- 1. tear off the PE film of both sides of acrylic sheet.
- 2. put the paper into the middle of two acrylic sheets.
- 3. insert the acrylic sheet into the slot of wood base.

There are two types of wood bases:

- 1. beech
- 2. walnut

We can provide free samples if you need, and you just pay freight.

If you want to customize the size, we can do for you.

If you want to get the best price of Acrylic Photo Frame with Wood Base, pls contact amy +86 18457085648(wechat/whatsapp)