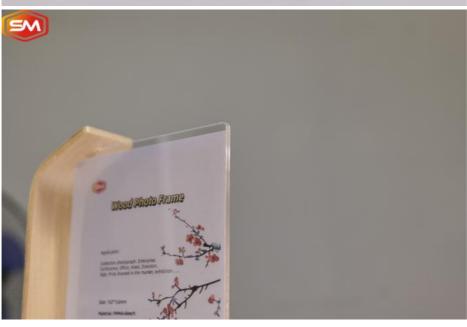

## Decorative Table Display Acrylic Photo Picture Frame with Wood Base 6 Inch 7 Inch 8 Inch

### **Product Specification**

Features: Eco-friendly

• Product: Acrylic Photo Frame With Wood Base

· Size: 6 Inch, 7 Inch, 8 Inch

Cutomized . Thickness:

100% Virgin MMA+beech · Raw Material:

Zhejiang, China · Origin:

Clear · Color: • Light Transmission: High

Applications: Signage, Display · Customized: Accept OEM Delivery Date: 7-15 Working Days

· Sample:

• Highlight: wood base acrylic photo frame,

wood base acrylic photo picture frame,

6 inch acrylic photo frame