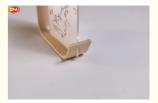

#### How to use acrylic photo frame with wood base:

- 1. tear off the PE film of both sides of acrylic sheet.
- 2. put the paper into the middle of two acrylic sheets.
- 3. insert the acrylic sheet into the slot of wood base.

There are two types of wood bases:

- 1. beech
- 2. walnut

We can provide free samples if you need, and you just pay freight.

If you want to customize the size, we can do for you.

If you want to get the best price of Acrylic Photo Frame with Wood Base, pls contact amy +86 18457085648(wechat/whatsapp)