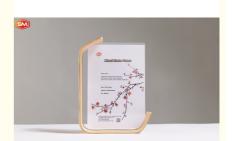

## Decorative Table Display Acrylic Photo Picture Frame with Wood Base 6 Inch 7 Inch 8 Inch

### **Product Specification**

Features: Eco-friendly

• Product: Acrylic Photo Frame With Wood Base

· Size: 6 Inch, 7 Inch, 8 Inch

Cutomized . Thickness:

100% Virgin MMA+beech · Raw Material:

Zhejiang, China · Origin:

#### Specifications:

| Place of Origin: | Zhejiang,China                    |
|------------------|-----------------------------------|
| Brand Name:      | SM                                |
| Material:        | Acrylic+beech                     |
| Size:            | 6 Inch, 7 Inch, 8 Inch Customized |
| Panel Material:  | Acrylic                           |
| Application:     | Display Photos, pictures, prints  |
| Package:         | Carton+foam                       |
| MOQ:             | 1pcs                              |
| Technology:      | Cast                              |
| Features:        | Eco-friendly                      |
| Logo:            | Customized                        |
| Delivery:        | 5-15days                          |
| Shape:           | Rectangle                         |
| Sample           | available                         |