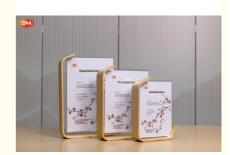

### **Product Specification**

Features: Eco-friendly

• Product: Acrylic Photo Frame With Wood Base

· Size: 6 Inch, 7 Inch, 8 Inch

Cutomized . Thickness:

100% Virgin MMA+beech · Raw Material:

Zhejiang, China · Origin:

6 inch acrylic photo frame

#### Specifications:

| Place of Origin: | Zhejiang,China                    |
|------------------|-----------------------------------|
| Brand Name:      | SM                                |
| Material:        | Acrylic+beech                     |
| Size:            | 6 Inch, 7 Inch, 8 Inch Customized |
| Panel Material:  | Acrylic                           |
| Application:     | Display Photos, pictures, prints  |
| Package:         | Carton+foam                       |
| MOQ:             | 1pcs                              |
| Technology:      | Cast                              |
| Features:        | Eco-friendly                      |
| Logo:            | Customized                        |
| Delivery:        | 5-15days                          |
| Shape:           | Rectangle                         |
| Sample           | available                         |