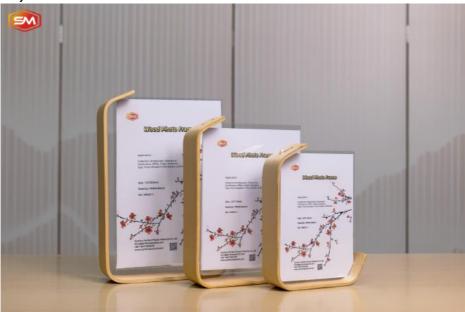

### **Product Specification**

Features: Eco-friendly

• Product: Acrylic Photo Frame With Wood Base

· Size: 6 Inch, 7 Inch, 8 Inch

Cutomized . Thickness:

100% Virgin MMA+beech · Raw Material:

Zhejiang, China · Origin:

Clear · Color: • Light Transmission: High

Applications: Signage, Display · Customized: Accept OEM Delivery Date: 7-15 Working Days

· Sample:

• Highlight: wood base acrylic photo frame,

wood base acrylic photo picture frame,

#### Specifications:

| Place of Origin: | Zhejiang,China                    |
|------------------|-----------------------------------|
| Brand Name:      | SM                                |
| Material:        | Acrylic+beech                     |
| Size:            | 6 Inch, 7 Inch, 8 Inch Customized |
| Panel Material:  | Acrylic                           |
| Application:     | Display Photos, pictures, prints  |
| Package:         | Carton+foam                       |
| MOQ:             | 1pcs                              |
| Technology:      | Cast                              |
| Features:        | Eco-friendly                      |
| Logo:            | Customized                        |
| Delivery:        | 5-15days                          |
| Shape:           | Rectangle                         |
| Sample           | available                         |