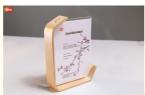

## Decorative Table Display Acrylic Photo Picture Frame with Wood Base 6 Inch 7 Inch 8 Inch

#### Specifications:

| Place of Origin: | Zhejiang,China                    |
|------------------|-----------------------------------|
| Brand Name:      | SM                                |
| Material:        | Acrylic+beech                     |
| Size:            | 6 Inch, 7 Inch, 8 Inch Customized |
| Panel Material:  | Acrylic                           |
| Application:     | Display Photos, pictures, prints  |
| Package:         | Carton+foam                       |
| MOQ:             | 1pcs                              |
| Technology:      | Cast                              |
| Features:        | Eco-friendly                      |
| Logo:            | Customized                        |
| Delivery:        | 5-15days                          |
| Shape:           | Rectangle                         |
| Sample           | available                         |