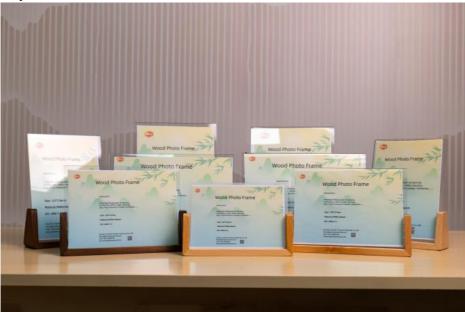

### More Images

### Specifications:

| Place of Origin: | Zhejiang,China                                 |
|------------------|------------------------------------------------|
| Brand Name:      | SM                                             |
| Material:        | Acrylic+beech/walnut                           |
| Size:            | 152*102mm, 127*178mm, 152*203mm,<br>Customized |
| Panel Material:  | Acrylic                                        |
| Application:     | Display Photos, pictures, prints               |
| Package:         | Carton+foam                                    |
| MOQ:             | 1pcs                                           |
| Technology:      | Cast                                           |
| Certificate:     | ISO9001,CE,ROHS,etc.                           |
| Logo:            | Customized                                     |
| Delivery:        | 5-20days                                       |
| Thickness:       | panel 23mm, base 45mm                          |
| Sample           | available                                      |