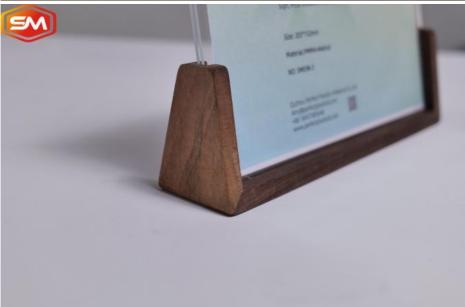

### Specifications:

| Place of Origin: | Zhejiang,China                                 |
|------------------|------------------------------------------------|
| Brand Name:      | SM                                             |
| Material:        | Acrylic+beech/walnut                           |
| Size:            | 152*102mm, 127*178mm, 152*203mm,<br>Customized |
| Panel Material:  | Acrylic                                        |
| Application:     | Display Photos, pictures, prints               |
| Package:         | Carton+foam                                    |
| MOQ:             | 1pcs                                           |
| Technology:      | Cast                                           |
| Certificate:     | ISO9001,CE,ROHS,etc.                           |
| Logo:            | Customized                                     |
| Delivery:        | 5-20days                                       |
| Thickness:       | panel 23mm, base 45mm                          |
| Sample           | available                                      |

There are two types of wood bases:

- 1. beech
- 2. walnut

If you are interested in Clear U Shaped Acrylic Photo Frame with Wood Base, pls contact amy +86 18457085648(wechat/whatsapp)

Our main product include cast acrylic sheet, extruded acrylic sheet, pvc foam board, ps sheet, mirror acrylic sheet,