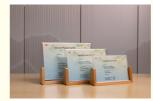

### More Images

### Specifications:

| Place of Origin: | Zhejiang,China                                 |
|------------------|------------------------------------------------|
| Brand Name:      | SM                                             |
| Material:        | Acrylic+beech/walnut                           |
| Size:            | 152*102mm, 127*178mm, 152*203mm,<br>Customized |
| Panel Material:  | Acrylic                                        |
| Application:     | Display Photos, pictures, prints               |
| Package:         | Carton+foam                                    |
| MOQ:             | 1pcs                                           |
| Technology:      | Cast                                           |
| Certificate:     | ISO9001,CE,ROHS,etc.                           |
| Logo:            | Customized                                     |
| Delivery:        | 5-20days                                       |
| Thickness:       | panel 23mm, base 45mm                          |
| Sample           | available                                      |