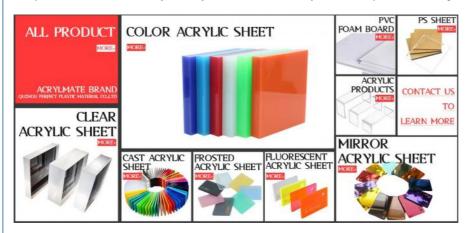

There are two types of wood bases:

- 1. beech
- 2. walnut

If you are interested in Clear U Shaped Acrylic Photo Frame with Wood Base, pls contact amy +86 18457085648(wechat/whatsapp)

Our main product include cast acrylic sheet, extruded acrylic sheet, pvc foam board, ps sheet, mirror acrylic sheet,

acrylic cosmetic box, acrylic tube&rod, acrylic desktop billboard, acrylic signage, and some special acrylic sheets. If you are interested in our product, pls do not hesitate to inquire!

Quzhou Perfect Plastic Material Company was established in 2010. It is a professional cast acrylic sheet factory, which is located in Zhejiang Province, Quzhou City. Our factory covers 27,729 square meters. We have many experienced staffs in the workshop over 25years with annual capacity of 12000tons. We have a professional research and development team, our team develop new products according to our customers requirements. We get high reputation from many customers in the market of Middle East, Asia, Africa, and so on. We supply in 100% virgin lucite and mitsubishi MMA acrylic sheet, and mixed material acrylic sheet with competitive price. Our corporation has passed the strict quality system certification, like ISO9001,ISO14001, SGS and so on, properties like: Resistance to UV/Impact. Good processability, extraordinary resistance to scratch, high light transmittance, up to 93% and will not turn yellowish and fade at least 5-6 years. We can provide different sizes of acrylic sheet with lots of colors.