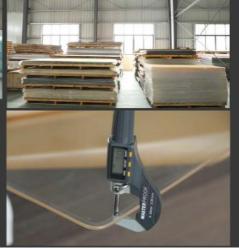

### **Product Specification**

Product: Acrylic Photo Frame

Size: CustomizableThickness: Cutomized

• Raw Material: 100% Virgin MMA+beech

Origin: Zhejiang, China
Type: Cast Forming
Color: Any Colors
Light Transmission: High

### Specifications:

| Place of Origin: | Zhejiang,China                                 |
|------------------|------------------------------------------------|
| Brand Name:      | SM                                             |
| Material:        | Acrylic+beech/walnut                           |
| Size:            | 152*102mm, 127*178mm, 152*203mm,<br>Customized |
| Panel Material:  | Acrylic                                        |
| Application:     | Display Photos, pictures, prints               |
| Package:         | Carton+foam                                    |
| MOQ:             | 1pcs                                           |
| Technology:      | Cast                                           |
| Certificate:     | ISO9001,CE,ROHS,etc.                           |
| Logo:            | Customized                                     |
| Delivery:        | 5-20days                                       |
| Thickness:       | panel 23mm, base 45mm                          |
| Sample           | available                                      |