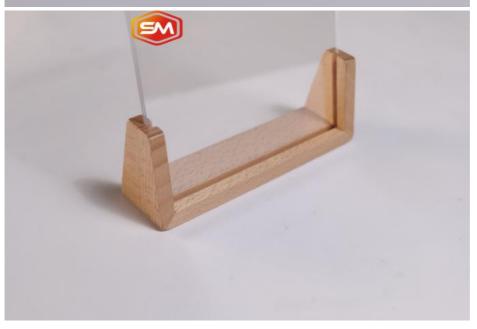

### Specifications:

| Place of Origin: | Zhejiang,China                                 |
|------------------|------------------------------------------------|
| Brand Name:      | SM                                             |
| Material:        | Acrylic+beech/walnut                           |
| Size:            | 152*102mm, 127*178mm, 152*203mm,<br>Customized |
| Panel Material:  | Acrylic                                        |
| Application:     | Display Photos, pictures, prints               |
| Package:         | Carton+foam                                    |
| MOQ:             | 1pcs                                           |
| Technology:      | Cast                                           |
| Certificate:     | ISO9001,CE,ROHS,etc.                           |
| Logo:            | Customized                                     |
| Delivery:        | 5-20days                                       |
| Thickness:       | panel 23mm, base 45mm                          |
| Sample           | available                                      |

There are two types of wood bases:

- 1. beech
- 2. walnut

If you are interested in Clear U Shaped Acrylic Photo Frame with Wood Base, pls contact amy +86 18457085648(wechat/whatsapp)

Our main product include cast acrylic sheet, extruded acrylic sheet, pvc foam board, ps sheet, mirror acrylic sheet,