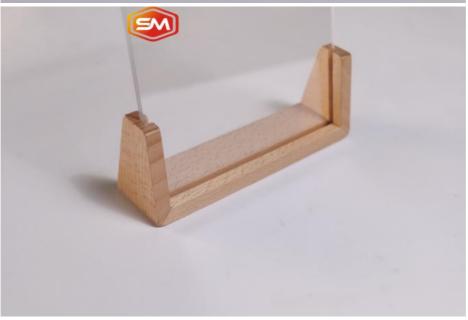

### **Acrylic Photo Frame with Wood Base**

Acrylic, as a new and advanced material, has different great uses in various fields. Among them, the unique high-quality and high-transparency beauty is particularly prominent, which is simple and generous to highlight various products. High light transmittance. The light transmittance of acrylic characters can reach 95%. It is crystal clear and overflowing with light, the light box made of acrylic material has good light transmission, pure color, rich color, beautiful and flat, and takes into account both day and night. Kind of effect.

#### Specifications:

| Place of Origin: | Zhejiang,China                                 |
|------------------|------------------------------------------------|
| Brand Name:      | SM                                             |
| Material:        | Acrylic+beech/walnut                           |
| Size:            | 152*102mm, 127*178mm, 152*203mm,<br>Customized |
| Panel Material:  | Acrylic                                        |
| Application:     | Display Photos, pictures, prints               |
| Package:         | Carton+foam                                    |
| MOQ:             | 1pcs                                           |
| Technology:      | Cast                                           |
| Certificate:     | ISO9001,CE,ROHS,etc.                           |
| Logo:            | Customized                                     |
| Delivery:        | 5-20days                                       |
| Thickness:       | panel 23mm, base 45mm                          |
| Sample           | available                                      |

#### How to use acrylic photo frame with wood base:

- 1. tear off the PE film of both sides of acrylic sheet.
- 2. put the paper into the middle of two acrylic sheets.
- 3. insert the acrylic sheet into the wood base.

There are two types of wood bases:

- 1. beech
- 2. walnut

We can provide free samples if you need, and you just pay freight.

If you are interested in Clear U Shaped Acrylic Photo Frame with Walnut Beech Base, pls contact amy-86 18457085648(wechat/whatsapp)