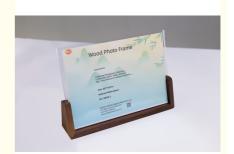

## Modern 4\*6 Inch Acrylic Sign Holder Clear Picture Photo Frames With Wood **Base For Home Office**

### **Acrylic Photo Frame with Wood Base**

Acrylic, as a new and advanced material, has different great uses in various fields. Among them, the unique high-quality and high-transparency beauty is particularly prominent, which is simple and generous to highlight various products. High light transmittance. The light transmittance of acrylic characters can reach 95%. It is crystal clear and overflowing with light, the light box made of acrylic material has good light transmission, pure color, rich color, beautiful and flat, and takes into account both day and night. Kind of effect.

#### How to use acrylic photo frame with wood base:

- 1. tear off the PE film of both sides of acrylic sheet.
- 2. put the paper into the middle of two acrylic sheets.
- 3. insert the acrylic sheet into the wood base.