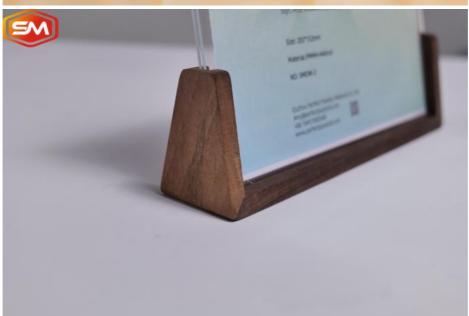

#### Specifications:

| Place of Origin: | Zhejiang,China                                 |
|------------------|------------------------------------------------|
| Brand Name:      | SM                                             |
| Material:        | Acrylic+beech/walnut                           |
| Size:            | 152*102mm, 127*178mm, 152*203mm,<br>Customized |
| Panel Material:  | Acrylic                                        |
| Application:     | Display Photos, pictures, prints               |
| Package:         | Carton+foam                                    |
| MOQ:             | 1pcs                                           |
| Technology:      | Cast                                           |
| Certificate:     | ISO9001,CE,ROHS,etc.                           |
| Logo:            | Customized                                     |
| Delivery:        | 5-20days                                       |
| Thickness:       | panel 23mm, base 45mm                          |
| Sample           | available                                      |

There are two types of wood bases:

- 1. beech
- 2. walnut

We can provide free samples if you need, and you just pay freight.

If you are interested in Clear U Shaped Acrylic Photo Frame with Walnut Beech Base, pls contact amy-86 18457085648(wechat/whatsapp)