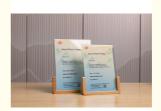

### **Acrylic Photo Frame with Wood Base**

Acrylic, as a new and advanced material, has different great uses in various fields. Among them, the unique high-quality and high-transparency beauty is particularly prominent, which is simple and generous to highlight various products. High light transmittance. The light transmittance of acrylic characters can reach 95%. It is crystal clear and overflowing with light, the light box made of acrylic material has good light transmission, pure color, rich color, beautiful and flat, and takes into account both day and night. Kind of effect.

- 1. High quality and competitive price.
- 2. Fastest production and timely lead time.
- 3. Providing best service.

Our acrylic photo frame can be used for photo display, print display. With its good function and beautiful apperance, we sell a lot to our customers.