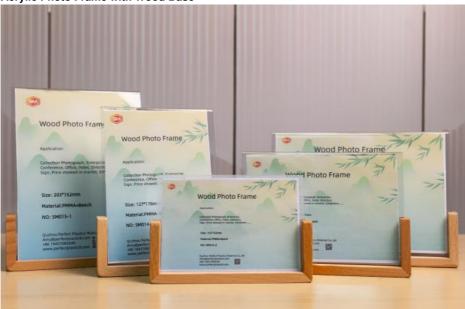

### **Product Specification**

• Product: Acrylic Photo Frame · Size: Customizable

. Thickness: Cutomized

100% Virgin MMA+beech . Raw Material:

· Origin: Zhejiang, China Cast Forming Type: · Color: Any Colors High Light Transmission:

#### Specifications:

| Place of Origin: | Zhejiang,China                                 |
|------------------|------------------------------------------------|
| Brand Name:      | SM                                             |
| Material:        | Acrylic+beech/walnut                           |
| Size:            | 152*102mm, 127*178mm, 152*203mm,<br>Customized |
| Panel Material:  | Acrylic                                        |
| Application:     | Display Photos, pictures, prints               |
| Package:         | Carton+foam                                    |
| MOQ:             | 1pcs                                           |
| Technology:      | Cast                                           |
| Certificate:     | ISO9001,CE,ROHS,etc.                           |
| Logo:            | Customized                                     |
| Delivery:        | 5-20days                                       |
| Thickness:       | panel 23mm, base 45mm                          |
| Sample           | available                                      |

There are two types of wood bases:

- 1. beech
- 2. walnut

We can provide free samples if you need, and you just pay freight.

If you are interested in Clear U Shaped Acrylic Photo Frame with Walnut Beech Base, pls contact amy-86 18457085648(wechat/whatsapp)