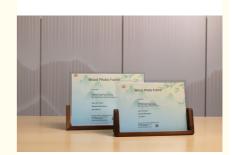

#### Specifications:

| Place of Origin: | Zhejiang,China                                 |
|------------------|------------------------------------------------|
| Brand Name:      | SM                                             |
| Material:        | Acrylic+beech/walnut                           |
| Size:            | 152*102mm, 127*178mm, 152*203mm,<br>Customized |
| Panel Material:  | Acrylic                                        |
| Application:     | Display Photos, pictures, prints               |
| Package:         | Carton+foam                                    |
| MOQ:             | 1pcs                                           |
| Technology:      | Cast                                           |
| Certificate:     | ISO9001,CE,ROHS,etc.                           |
| Logo:            | Customized                                     |
| Delivery:        | 5-20days                                       |
| Thickness:       | panel 23mm, base 45mm                          |
| Sample           | available                                      |

There are two types of wood bases:

- 1. beech
- 2. walnut

We can provide free samples if you need, and you just pay freight.

If you are interested in Clear U Shaped Acrylic Photo Frame with Walnut Beech Base, pls contact amy-86 18457085648(wechat/whatsapp)