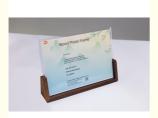

# DIY Transparent Table Standing U Shaped Acrylic Photo Frame With Walnut Beech Wood Base

#### How to use acrylic photo frame with wood base:

- 1. tear off the PE film of both sides of acrylic sheet.
- 2. put the paper into the middle of two acrylic sheets.
- 3. insert the acrylic sheet into the wood base.

There are two types of wood bases:

- 1. beech
- 2. walnut

If you are interested in Clear U Shaped Acrylic Photo Frame with Wood Base, pls contact amy +8618457085648(wechat/whatsapp)

Our main product include cast acrylic sheet, extruded acrylic sheet, pvc foam board, ps sheet, mirror acrylic sheet, acrylic cosmetic box, acrylic tube&rod, acrylic desktop billboard, acrylic signage, and some special acrylic sheets. If you are interested in our product, pls do not hesitate to inquire!