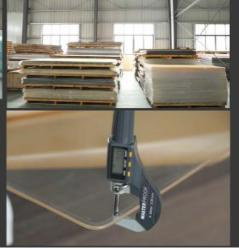

Quzhou Perfect Plastic Material Company was established in 2010. It is a professional cast acrylic sheet factory, which is located in Zhejiang Province, Quzhou City. Our factory covers 27,729 square meters. We have many experienced staffs in the workshop over 25years with annual capacity of 12000tons. We have a professional research and development team, our team develop new products according to our customers requirements. We get high reputation from many customers in the market of Middle East, Asia, Africa, and so on. We supply in 100% virgin lucite and mitsubishi MMA acrylic sheet, and mixed material acrylic sheet with competitive price. Our corporation has passed the strict quality system certification, like ISO9001,ISO14001, SGS and so on, properties like: Resistance to UV/Impact. Good processability, extraordinary resistance to scratch, high light transmittance, up to 93% and will not turn yellowish and fade at least 5-6 years. We can provide different sizes of acrylic sheet with lots of colors.

### Release process and Test for the products