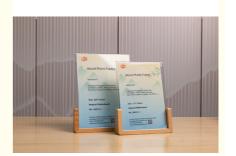

# DIY Transparent Table Standing U Shaped Acrylic Photo Frame With Walnut Beech Wood Base

#### How to use acrylic photo frame with wood base:

- 1. tear off the PE film of both sides of acrylic sheet.
- 2. put the paper into the middle of two acrylic sheets.
- 3. insert the acrylic sheet into the wood base.

There are two types of wood bases:

- 1. beech
- 2. walnut

If you are interested in Clear U Shaped Acrylic Photo Frame with Wood Base, pls contact amy +8618457085648(wechat/whatsapp)

Our main product include cast acrylic sheet, extruded acrylic sheet, pvc foam board, ps sheet, mirror acrylic sheet, acrylic cosmetic box, acrylic tube&rod, acrylic desktop billboard, acrylic signage, and some special acrylic sheets. If you are interested in our product, pls do not hesitate to inquire!