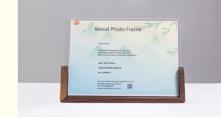

# DIY Transparent Table Standing U Shaped Acrylic Photo Frame With Walnut Beech Wood Base

#### How to use acrylic photo frame with wood base:

- 1. tear off the PE film of both sides of acrylic sheet.
- 2. put the paper into the middle of two acrylic sheets.
- 3. insert the acrylic sheet into the wood base.

There are two types of wood bases:

- 1. beech
- 2. walnut

If you are interested in Clear U Shaped Acrylic Photo Frame with Wood Base, pls contact amy +8618457085648(wechat/whatsapp)

Our main product include cast acrylic sheet, extruded acrylic sheet, pvc foam board, ps sheet, mirror acrylic sheet, acrylic cosmetic box, acrylic tube&rod, acrylic desktop billboard, acrylic signage, and some special acrylic sheets. If you are interested in our product, pls do not hesitate to inquire!