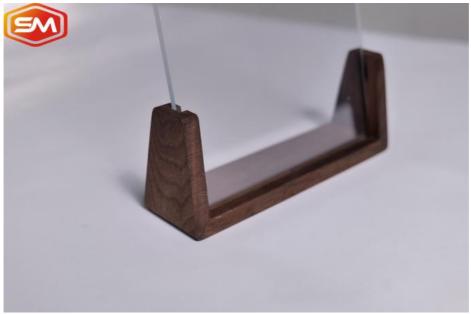

#### How to use acrylic photo frame with wood base:

- 1. tear off the PE film of both sides of acrylic sheet.
- 2. put the paper into the middle of two acrylic sheets.
- 3. insert the acrylic sheet into the wood base.

There are two types of wood bases:

- 1. beech
- 2. walnut

If you are interested in Clear U Shaped Acrylic Photo Frame with Wood Base, pls contact amy +8618457085648(wechat/whatsapp)

Our main product include cast acrylic sheet, extruded acrylic sheet, pvc foam board, ps sheet, mirror acrylic sheet, acrylic cosmetic box, acrylic tube&rod, acrylic desktop billboard, acrylic signage, and some special acrylic sheets. If you are interested in our product, pls do not hesitate to inquire!