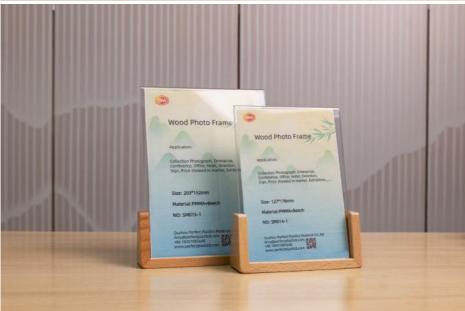

#### Specifications:

| Place of Origin: | Zhejiang,China                                 |
|------------------|------------------------------------------------|
| Brand Name:      | SM                                             |
| Material:        | Acrylic+beech/walnut                           |
| Size:            | 152*102mm, 127*178mm, 152*203mm,<br>Customized |
| Panel Material:  | Acrylic                                        |
| Application:     | Display Photos, pictures, prints               |
| Package:         | Carton+foam                                    |
| MOQ:             | 1pcs                                           |
| Technology:      | Cast                                           |
| Certificate:     | ISO9001,CE,ROHS,etc.                           |
| Logo:            | Customized                                     |

| Delivery:  | 5-20days              |
|------------|-----------------------|
| Thickness: | panel 23mm, base 45mm |
| Sample     | available             |

There are two types of wood bases:

- 1. beech
- 2. walnut

If you are interested in Clear U Shaped Acrylic Photo Frame with Wood Base, pls contact amy +8618457085648(wechat/whatsapp)

Our main product include cast acrylic sheet, extruded acrylic sheet, pvc foam board, ps sheet, mirror acrylic sheet, acrylic cosmetic box, acrylic tube&rod, acrylic desktop billboard, acrylic signage, and some special acrylic sheets. If you are interested in our product, pls do not hesitate to inquire!