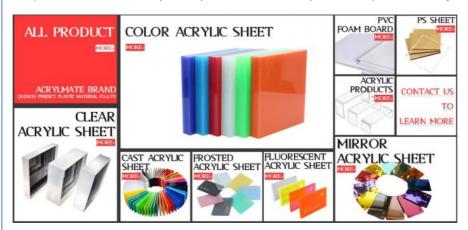

There are two types of wood bases:

- 1. beech
- 2. walnut

If you are interested in Clear U Shaped Acrylic Photo Frame with Wood Base, pls contact amy +8618457085648(wechat/whatsapp)

Our main product include cast acrylic sheet, extruded acrylic sheet, pvc foam board, ps sheet, mirror acrylic sheet, acrylic cosmetic box, acrylic tube&rod, acrylic desktop billboard, acrylic signage, and some special acrylic sheets. If you are interested in our product, pls do not hesitate to inquire!

Quzhou Perfect Plastic Material Company was established in 2010. It is a professional cast acrylic sheet factory, which is located in Zhejiang Province, Quzhou City. Our factory covers 27,729 square meters. We have many experienced staffs in the workshop over 25years with annual capacity of 12000tons. We have a professional research and development team, our team develop new products according to our customers requirements. We get high reputation from many customers in the market of Middle East, Asia, Africa, and so on. We supply in 100% virgin lucite and mitsubishi MMA acrylic sheet, and mixed material acrylic sheet with competitive price. Our corporation has passed the strict quality system certification, like ISO9001,ISO14001, SGS and so on, properties like: Resistance to UV/Impact. Good processability, extraordinary resistance to scratch, high light transmittance, up to 93% and will not turn yellowish and fade at least 5-6 years. We can provide different sizes of acrylic sheet with lots of colors.