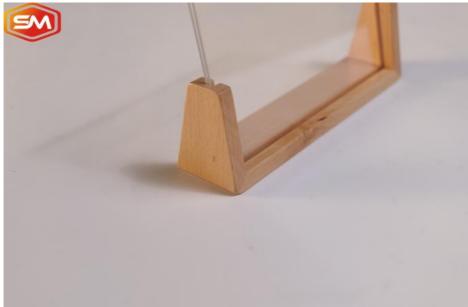

#### How to use acrylic photo frame with wood base:

- 1. tear off the PE film of both sides of acrylic sheet.
- 2. put the paper into the middle of two acrylic sheets.
- 3. insert the acrylic sheet into the wood base.

There are two types of wood bases:

- 1. beech
- 2. walnut

If you are interested in Clear U Shaped Acrylic Photo Frame with Wood Base, pls contact amy +8618457085648(wechat/whatsapp)

Our main product include cast acrylic sheet, extruded acrylic sheet, pvc foam board, ps sheet, mirror acrylic sheet, acrylic cosmetic box, acrylic tube&rod, acrylic desktop billboard, acrylic signage, and some special acrylic sheets. If you are interested in our product, pls do not hesitate to inquire!