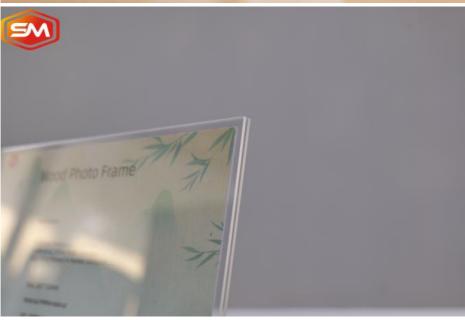

# DIY Transparent Table Standing U Shaped Acrylic Photo Frame With Walnut Beech Wood Base

### **Acrylic Photo Frame with Wood Base**

Acrylic, as a new and advanced material, has different great uses in various fields. Among them, the unique high-quality and high-transparency beauty is particularly prominent, which is simple and generous to highlight various products. High light transmittance. The light transmittance of acrylic characters can reach 95%. It is crystal clear and overflowing with light. the light box made of acrylic material has good light transmission, pure color, rich color, beautiful and flat, and takes into account both day and night. Kind of effect.