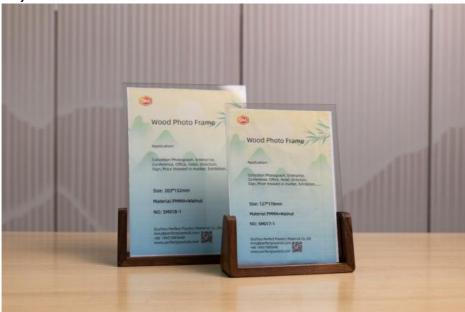

#### Specifications:

| Place of Origin: | Zhejiang,China                                 |
|------------------|------------------------------------------------|
| Brand Name:      | SM                                             |
| Material:        | Acrylic+beech/walnut                           |
| Size:            | 152*102mm, 127*178mm, 152*203mm,<br>Customized |
| Panel Material:  | Acrylic                                        |
| Application:     | Display Photos, pictures, prints               |
| Package:         | Carton+foam                                    |
| MOQ:             | 1pcs                                           |
| Technology:      | Cast                                           |
| Certificate:     | ISO9001,CE,ROHS,etc.                           |
| Logo:            | Customized                                     |

| Delivery:  | 5-20days              |
|------------|-----------------------|
| Thickness: | panel 23mm, base 45mm |
| Sample     | available             |

There are two types of wood bases:

- 1. beech
- 2. walnut

If you are interested in Clear U Shaped Acrylic Photo Frame with Wood Base, pls contact amy +8618457085648(wechat/whatsapp)

Our main product include cast acrylic sheet, extruded acrylic sheet, pvc foam board, ps sheet, mirror acrylic sheet, acrylic cosmetic box, acrylic tube&rod, acrylic desktop billboard, acrylic signage, and some special acrylic sheets. If you are interested in our product, pls do not hesitate to inquire!