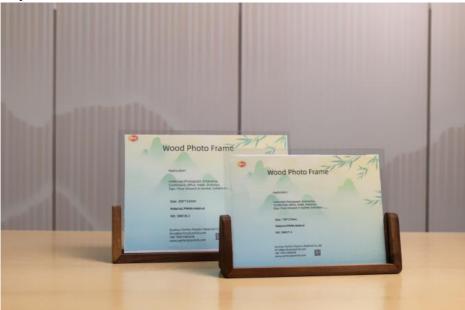

### **Acrylic Photo Frame with Wood Base**

Acrylic, as a new and advanced material, has different great uses in various fields. Among them, the unique high-quality and high-transparency beauty is particularly prominent, which is simple and generous to highlight various products. High light transmittance. The light transmittance of acrylic characters can reach 95%. It is crystal clear and overflowing with light, the light box made of acrylic material has good light transmission, pure color, rich color, beautiful and flat, and takes into account both day and night. Kind of effect.

- 1.High quality and competitive price.2.Fastest production and timely lead time.
- 3. Providing best service.

Our acrylic photo frame can be used for photo display, print display. With its good function and beautiful apperance, we sell a lot to our customers.

### Specifications:

| Zhejiang,China                                 |
|------------------------------------------------|
| SM                                             |
| Acrylic+beech/walnut                           |
| 152*102mm, 127*178mm, 152*203mm,<br>Customized |
| Acrylic                                        |
| Display Photos, pictures, prints               |
| Carton+foam                                    |
| 1pcs                                           |
| Cast                                           |
| ISO9001,CE,ROHS,etc.                           |
|                                                |