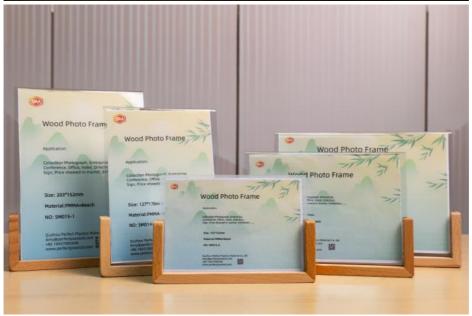

# Solid Color Beech Photo Frame Desk U Shaped A5 Acrylic Photo Frame with Wood Base

### **Product Specification**

Product: Acrylic Photo Frame

Size: CustomizableThickness: Cutomized

• Raw Material: 100% Virgin MMA+beech

Origin: Zhejiang, China
Type: Cast Forming
Color: Any Colors
Light Transmission: High

### Specifications:

| Zhejiang,China                                 |
|------------------------------------------------|
| SM                                             |
| Acrylic+beech/walnut                           |
| 152*102mm, 127*178mm, 152*203mm,<br>Customized |
| Acrylic                                        |
| Display Photos, pictures, prints               |
| Carton+foam                                    |
| 1pcs                                           |
| Cast                                           |
| ISO9001,CE,ROHS,etc.                           |
|                                                |

| Logo:      | Customized            |
|------------|-----------------------|
| Delivery:  | 5-20days              |
| Thickness: | panel 23mm, base 45mm |
| Sample     | available             |