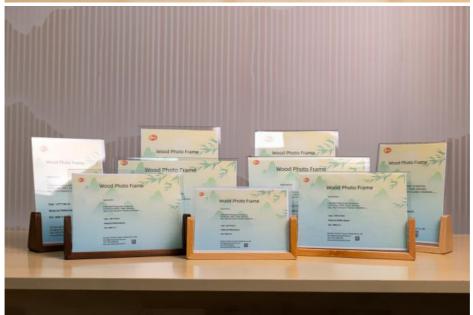

### Specifications:

| Zhejiang,China                                 |
|------------------------------------------------|
| SM                                             |
| Acrylic+beech/walnut                           |
| 152*102mm, 127*178mm, 152*203mm,<br>Customized |
| Acrylic                                        |
| Display Photos, pictures, prints               |
| Carton+foam                                    |
| 1pcs                                           |
| Cast                                           |
| ISO9001,CE,ROHS,etc.                           |
|                                                |

There are two types of wood bases:

- 1. beech
- 2. walnut

If you are interested in Clear U Shaped Acrylic Photo Frame with Wood Base, pls contact amy+86 18457085648(wechat/whatsapp)

Our main product include cast acrylic sheet, extruded acrylic sheet, pvc foam board, ps sheet, mirror acrylic sheet, acrylic cosmetic box, acrylic tube&rod, acrylic desktop billboard, acrylic signage, and some special acrylic sheets. If you are interested in our product, pls do not hesitate to inquire!