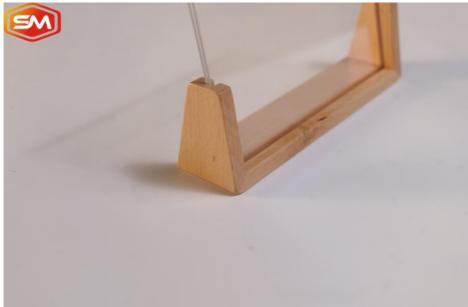

### Specifications:

| Zhejiang,China                                 |
|------------------------------------------------|
| SM                                             |
| Acrylic+beech/walnut                           |
| 152*102mm, 127*178mm, 152*203mm,<br>Customized |
| Acrylic                                        |
| Display Photos, pictures, prints               |
| Carton+foam                                    |
| 1pcs                                           |
| Cast                                           |
| ISO9001,CE,ROHS,etc.                           |
|                                                |

| Logo:      | Customized            |
|------------|-----------------------|
| Delivery:  | 5-20days              |
| Thickness: | panel 23mm, base 45mm |
| Sample     | available             |

There are two types of wood bases:

- 1. beech
- 2. walnut

If you are interested in Clear U Shaped Acrylic Photo Frame with Wood Base, pls contact amy+86 18457085648(wechat/whatsapp)

Our main product include cast acrylic sheet, extruded acrylic sheet, pvc foam board, ps sheet, mirror acrylic sheet, acrylic cosmetic box, acrylic tube&rod, acrylic desktop billboard, acrylic signage, and some special acrylic sheets. If you are interested in our product, pls do not hesitate to inquire!