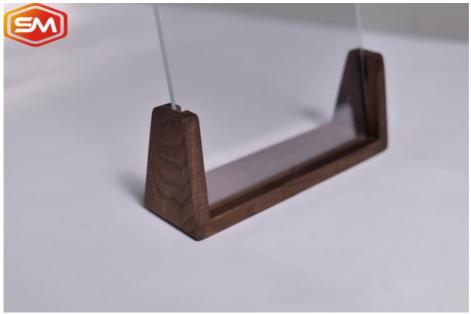

### Specifications:

| Zhejiang,China                                 |
|------------------------------------------------|
| SM                                             |
| Acrylic+beech/walnut                           |
| 152*102mm, 127*178mm, 152*203mm,<br>Customized |
| Acrylic                                        |
| Display Photos, pictures, prints               |
| Carton+foam                                    |
| 1pcs                                           |
| Cast                                           |
| ISO9001,CE,ROHS,etc.                           |
|                                                |

| Logo:      | Customized            |
|------------|-----------------------|
| Delivery:  | 5-20days              |
| Thickness: | panel 23mm, base 45mm |
| Sample     | available             |

There are two types of wood bases:

- 1. beech
- 2. walnut

If you are interested in Clear U Shaped Acrylic Photo Frame with Wood Base, pls contact amy+86 18457085648(wechat/whatsapp)

Our main product include cast acrylic sheet, extruded acrylic sheet, pvc foam board, ps sheet, mirror acrylic sheet, acrylic cosmetic box, acrylic tube&rod, acrylic desktop billboard, acrylic signage, and some special acrylic sheets. If you are interested in our product, pls do not hesitate to inquire!