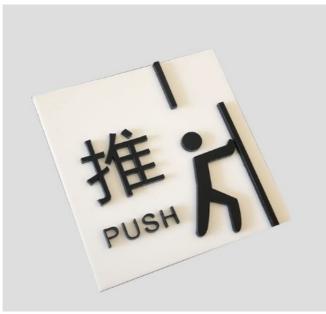

## Cutomized Outdoor Design Custom Acrylic Signs Signage For Hotel Advertising Indoor Acrylic Signage

ISO9001:2015,CE, DE,ROHS,REACH etc.

advertising indoor acrylic signage, outdoor custom acrylic signs,

#### Acrylic Signage

Acrylic, as a new and advanced material, has different great uses in various fields. Among them, the unique high-quality and high-transparency beauty is particularly prominent, which is simple and generous to highlight various products. Acrylic outdoor printing signages are widely used in foreign advertising signs, advertising towers, advertising boards, signs and