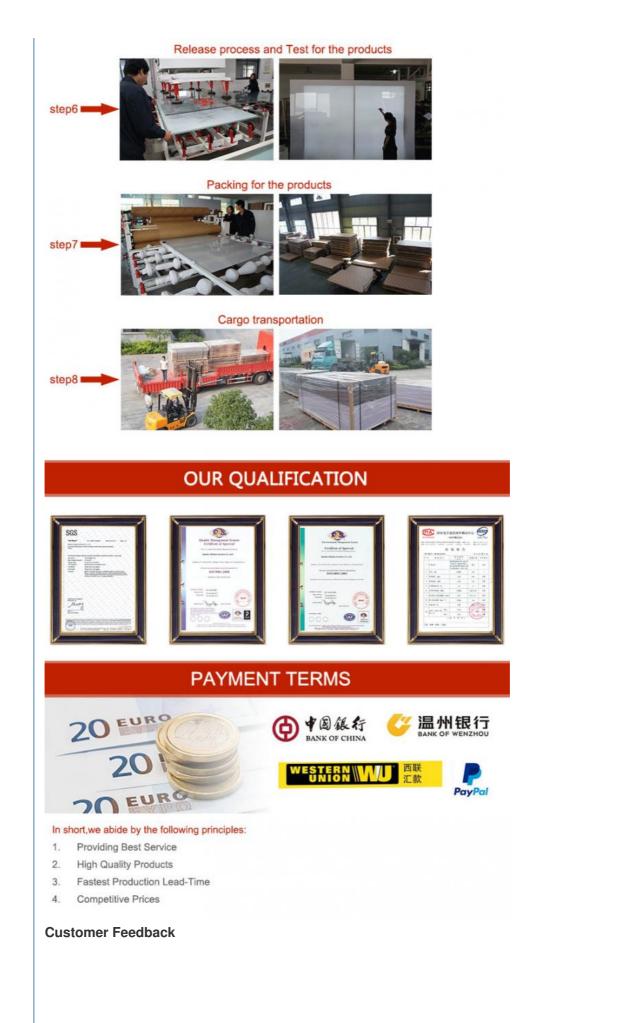

A: We can prepare samples within 3 days. Usually it takes about 5-7 days for the delivery.

4. Q: What is your MOQ?
A: MOQ is 26pieces for each size.
5. Q:Do you test all your goods before delivery?
A: Sure, have strict quality inspection department, also send you photos before shipment!
We have a dedicated R&D team, and every step of the process is strictly reviewed. According to your needs, we can make products that satisfy you.
6. Q: What is your lead time for mass production?
A: Normally 25-30 days.
7. Q: What is your payment term?
A: T/T, L/C, Paypal, Western Union
8. Q: How do you pack it?
A: Each sheet covered by PE film, or craft paper, and then 1.5 tons packaged in a pallet.

workshop over 25years with annual capacity of 12000tons. We have a professional research and development team, our team develop new products according to our customers requirements. We get high reputation from many customers in the market of Middle East, Asia, Africa, and so on. We supply in 100% virgin lucite and mitsubishi MMA acrylic sheet, and mixed material acrylic sheet with competitive price. Our corporation has passed the strict quality system certification, like ISO9001,ISO14001, SGS and so on, properties like: Resistance to UV/Impact. Good processability, extraordinary resistance to scratch, high light transmittance, up to 93% and will not turn yellowish and fade at least 5-6 years. We can provide different sizes of acrylic sheet with lots of colors.