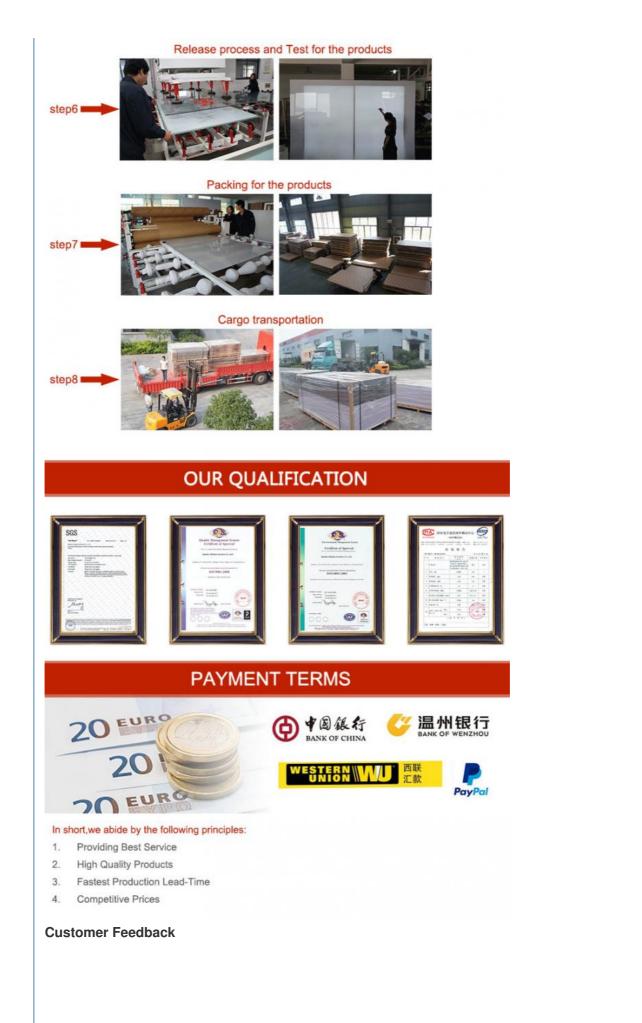

PE film or Craft Paper

L/C, T/T, Western Union, Paypal

SM

A: We can prepare samples within 3 days. Usually it takes about 5-7 days for the delivery.

4. Q: What is your MOQ?
A: MOQ is 26pieces for each size.
5. Q:Do you test all your goods before delivery?
A: Sure, have strict quality inspection department, also send you photos before shipment!
We have a dedicated R&D team, and every step of the process is strictly reviewed. According to your needs, we can make products that satisfy you.
6. Q: What is your lead time for mass production?
A: Normally 25-30 days.
7. Q: What is your payment term?
A: T/T, L/C, Paypal, Western Union
8. Q: How do you pack it?
A: Each sheet covered by PE film, or craft paper, and then 1.5 tons packaged in a pallet.