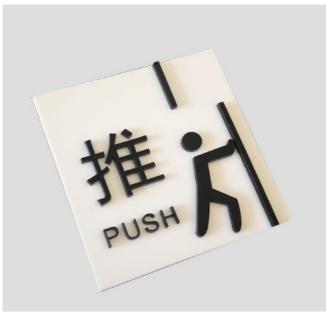

#### More Images

#### Acrylic Signage

Acrylic, as a new and advanced material, has different great uses in various fields. Among them, the unique high-quality and high-transparency beauty is particularly prominent, which is simple and generous to highlight various products. Acrylic outdoor printing signages are widely used in foreign advertising signs, advertising towers, advertising boards, signs and