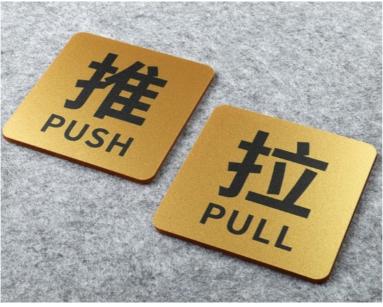

Logo Push Pull Acrylic Signage Sign Hotel Open Door

ISO9001:2015,CE, DE,ROHS,REACH etc.

## **Basic Information**

- Place of Origin:
- Brand Name:
- Certification:
- Model Number:
- Minimum Order Quantity: 2000kgs
- Price:
- Packaging Details:
- Delivery Time:
- Payment Terms:
- Supply Ability:



## **Product Specification**

Product: Acrylic Signage Size: Customizable Thickness: Cutomized 100% Virgin MMA • Raw Material: • Origin: Zhejiang, China Cast Forming • Type: Color: Any Colors High • Light Transmission: Signage, Display • Applications: Accept OEM • Customized: Chemical Resistance: Good

> 1.20g/cm3 Available

- Density:
- Sample:
- Highlight:

logo acrylic signage, logo custom acrylic signs, hotel acrylic signage

# 世 收 银 CASHIER

## More Images



#### **Product Description**



#### Acrylic Signage

Acrylic, as a new and advanced material, has different great uses in various fields. Among them, the unique high-quality and high-transparency beauty is particularly prominent, which is simple and generous to highlight various products. Acrylic outdoor printing signages are widely used in foreign advertising signs, advertising towers, advertising boards, signs and

Acrylic outdoor printing signages are widely used in foreign advertising signs, advertising towers, advertising boards, signs and other fields.

Safety, environmental protection and energy saving. Acrylic material can be completely recycled and reused. The used acrylic board is reprocessed and shaped as long as the process flow is well controlled, and it will not affect the effect of secondary use.

High