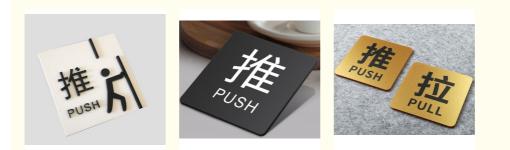

, Paypal

SM

# Advanced Custom Logo Push Pull Acrylic Signage Sign Hotel Open Door

ISO9001:2015,CE, DE,ROHS,REACH etc.

## **Basic Information**

- Place of Origin:
- Brand Name:
- Certification:
- Model Number:
- Minimum Order Quantity: 2000kgs
- Price:
- Packaging Details:
- Delivery Time:
- Payment Terms:
- Supply Ability:



## **Product Specification**

Product: Acrylic Signage Size: Customizable Thickness: Cutomized 100% Virgin MMA • Raw Material: • Origin: Zhejiang, China Cast Forming • Type: Color: Any Colors High • Light Transmission: Signage, Display • Applications: Accept OEM • Customized: Chemical Resistance: Good

> 1.20g/cm3 Available

- Density:
- Sample:
- Highlight:

logo acrylic signage, logo custom acrylic signs, hotel acrylic signage

# 世 收 银 CASHIER

## More Images



#### **Product Description**



#### Acrylic Signage

Acrylic, as a new and advanced material, has different great uses in various fields. Among them, the unique high-quality and high-transparency beauty is particularly prominent, which is simple and generous to highlight various products. Acrylic outdoor printing signages are widely used in foreign advertising signs, advertising towers, advertising boards, signs and

Acrylic outdoor printing signages are widely used in foreign advertising signs, advertising towers, advertising boards, signs and other fields.

Safety, environmental protection and energy saving. Acrylic material can be completely recycled and reused. The used acrylic board is reprocessed and shaped as long as the process flow is well controlled, and it will not affect the