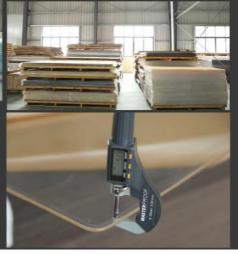

• Packaging: PE + Foam + Carton Or Customized

Sample Time: 3-5daysSample: Available

• Usage: Buildings, Shops, Hotel, Schools, Bar, Bus

Stations, Hospital

Thickness: 2-10mmStyle: Modern

### Specifications:

| Place of Origin: | Zhejiang,China                   |
|------------------|----------------------------------|
| Brand Name:      | SM                               |
| Material:        | Acrylic                          |
| Size:            | A4, A5, A6 Customized            |
| Name:            | T shape Acrylic Sign Holder      |
| Application:     | Display Photos, pictures, prints |
| Package:         | PE + foam + carton               |
| MOQ:             | 1pcs                             |
| Technology:      | Cast                             |
| Color:           | Clear                            |
| Logo:            | Customized                       |
| Delivery:        | 5-20days                         |
| Sample time:     | 3-5days                          |
| Campio timo.     | 1 ,                              |