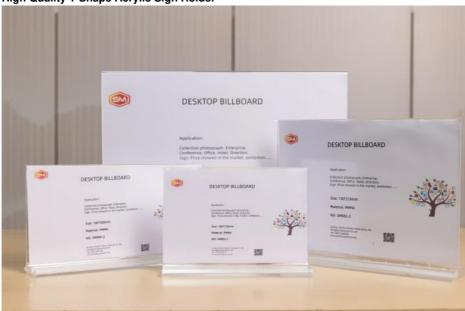

### **Product Description**

High Quality T Shape Acrylic Sign Holder

- How to use the T shape Acrylic Sign Holder:

  1. tear off the PE film of both sides of T Shape Acrylic Sign holder.

  2. put the paper into the middle of T Shape Acrylic Sign holder.

  3. insert the panel into the base of TShape Acrylic Sign holder.