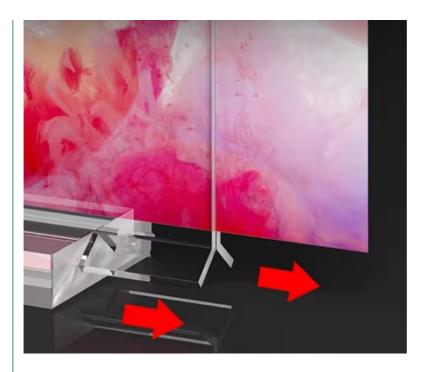

- How to use the T shape Acrylic Sign Holder:

  1. tear off the PE film of both sides of T Shape Acrylic Sign holder.

  2. put the paper into the middle of T Shape Acrylic Sign holder.

  3. insert the panel into the base of TShape Acrylic Sign holder.