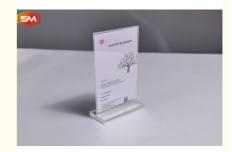

- How to use the T shape Acrylic Sign Holder:

  1. tear off the PE film of both sides of T Shape Acrylic Sign holder.

  2. put the paper into the middle of T Shape Acrylic Sign holder.

  3. insert the panel into the base of TShape Acrylic Sign holder.