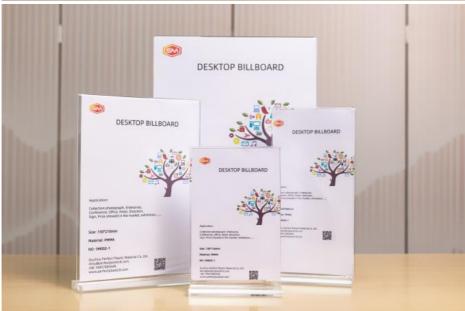

Place of Origin: ChinaBrand Name: SM

• Certification: ISO9001:2015,CE, DE,ROHS,REACH etc.

Model Number: SM23Minimum Order Quantity: 1pcsPrice: \$1-\$7

Packaging Details:
 PE + foam + carton or customized

• Delivery Time: 5-15days

Payment Terms:
 L/C, T/T, Western Union, Paypal

Supply Ability: 10PCS within5days



### **Product Specification**

Product: T Shape Acrylic Sign HolderSize: A4, A5, A6, Customizable

• Origin: Zhejiang, China

Type: ModernColor: Clear

Logo: CustomizableApplications: DisplayOEM/ODM: Acceptable

• Packaging: PE + Foam + Carton Or Customized

Sample Time: 3-5daysSample: Available

• Usage: Buildings, Shops, Hotel, Schools, Bar, Bus

Stations, Hospital

Thickness: 2-10mmStyle: Modern



### **Product Description**

High Quality T Shape Acrylic Sign Holder









#### Features:

- It is a durable product
   It is easy to clean up
   High Transparency just like crystal
   Weather ability and chemical resistance
   Stable color under outdoor exposure

### Specifications:

| Place of Origin: | Zhejiang,China                   |
|------------------|----------------------------------|
| Brand Name:      | SM                               |
| Material:        | Acrylic                          |
| Size:            | A4, A5, A6 Customized            |
| Name:            | T shape Acrylic Sign Holder      |
| Application:     | Display Photos, pictures, prints |
| Package:         | PE + foam + carton               |
| MOQ:             | 1pcs                             |
| Technology:      | Cast                             |
| Color:           | Cl