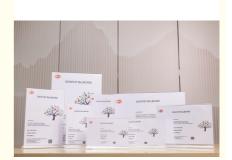

### **Product Description**

High Quality T Shape Acrylic Sign Holder

### **Product Specification**

Product: T Shape Acrylic Sign HolderSize: A4, A5, A6, Customizable

• Origin: Zhejiang, China

Type: ModernColor: Clear

Logo: CustomizableApplications: DisplayOEM/ODM: Acceptable