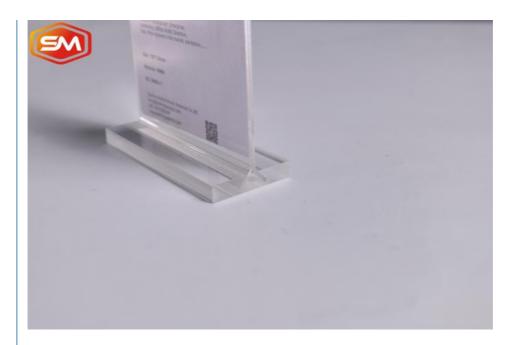

- How to use the T shape Acrylic Sign Holder:

  1. tear off the PE film of both sides of T Shape Acrylic Sign holder.

  2. put the paper into the middle of T Shape Acrylic Sign holder.

  3. insert the panel into the base of TShape Acrylic Sign holder.