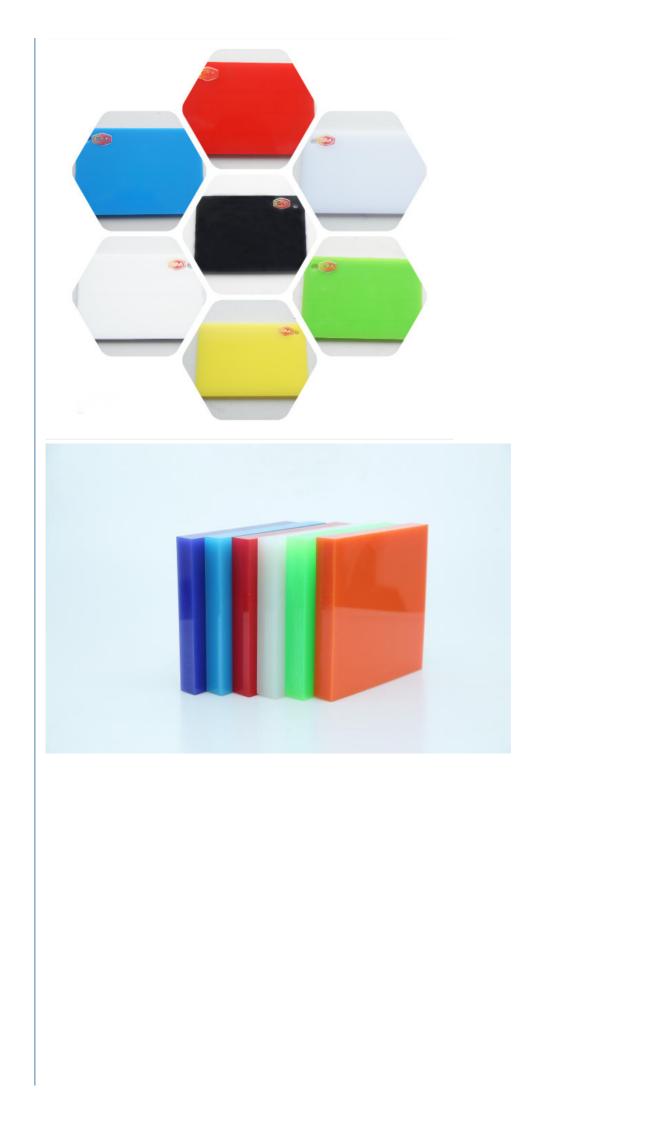

## More Images

# Colored acrylic sheets are acrylic plastic sheets that have undergone a coloring process, resulting in specific colors that can be customized to meet various aesthetic and functional needs.

Acrylic sheet conforms to the environmental protection standard, already through SGS environmental protection authentication and ROHS ceretification and so on.