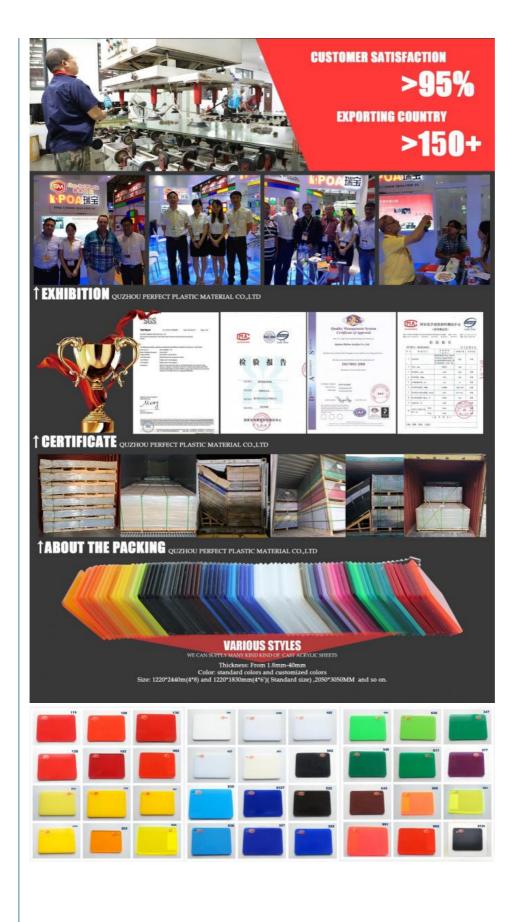

## More Images

# Colored acrylic sheets are acrylic plastic sheets that have undergone a coloring process, resulting in specific colors that can be customized to meet various aesthetic and functional needs.

Acrylic sheet conforms to the environmental protection standard, already through SGS environmental protection authentication and ROHS ceretification and so on.

Package: both sides covered by kraft paper or PE film, several sheets per pallet.

#### Specifications:

| Place of Origin: | Zhejiang,China                        |
|------------------|---------------------------------------|
| Brand Name:      | SM                                    |
| Material:        | Acrylic                               |
| Size:            | 1220*2440mm/1220*1830mm and so on.    |
| Thickness:       | 1.8-40mm                              |
| Raw Material:    | Lucite, Mitsubushi, Chinese materials |
| Grade:           | AAAA                                  |
| MOQ:             | 2TONS                                 |
| Technology:      | Cast                                  |
| Certificate:     | ISO9001,CE,ROHS,etc.                  |
| Color:           | Any colors                            |
| Delivery:        | 15-30days                             |
| Density:         | 1.2g/cm3                              |
| Sample           | available                             |

Guarantee sheets no yellowish when using outside. Best thickness tolerance and sufficient thickness. Good protective scratch, easily to remove, no glue left.

If you want to customize the size, we can do for you.