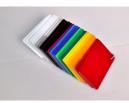

## More Images

# Colored acrylic sheets are acrylic plastic sheets that have undergone a coloring process, resulting in specific colors that can be customized to meet various aesthetic and functional needs.

Acrylic sheet conforms to the environmental protection standard, already through SGS environmental protection authentication and ROHS ceretification and so on.