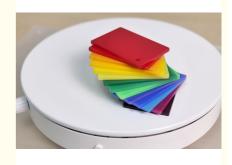

#### 3mm 5mm Color Transparent Cast Perspex Sheet

Wide Range of Colors High transparency Good Surface Quality

# Colored acrylic sheets are acrylic plastic sheets that have undergone a coloring process, resulting in specific colors that can be customized to meet various aesthetic and functional needs.

Acrylic sheet conforms to the environmental protection standard, already through SGS environmental protection authentication and ROHS ceretification and so on.