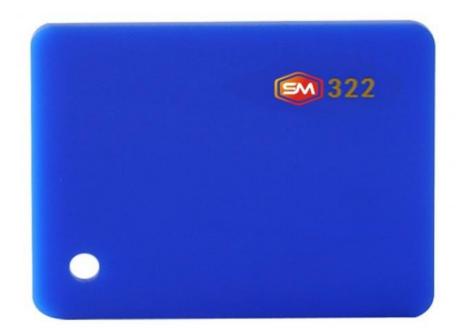

#### 3mm 5mm Color Transparent Cast Perspex Sheet

Wide Range of Colors High transparency Good Surface Quality

# Colored acrylic sheets are acrylic plastic sheets that have undergone a coloring process, resulting in specific colors that can be customized to meet various aesthetic and functional needs.

Acrylic sheet conforms to the environmental protection standard, already through SGS environmental protection authentication and ROHS ceretification and so on.

#### Specifications:

| Place of Origin: | Zhejiang,China                        |
|------------------|---------------------------------------|
| Brand Name:      | SM                                    |
| Material:        | Acrylic                               |
| Size:            | 1220*2440mm/1220*1830mm and so on.    |
| Thickness:       | 1.8-40mm                              |
| Raw Material:    | Lucite, Mitsubushi, Chinese materials |
| Grade:           | AAAA                                  |
| MOQ:             | 2TONS                                 |
| Technology:      | Cast                                  |
| Certificate:     | ISO9001,CE,ROHS,etc.                  |
| Color:           | Any colors                            |
| Delivery:        | 15-30days                             |
| Density:         | 1.2g/cm3                              |
| Sample           | available                             |