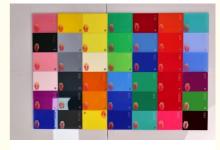

## More Images

# Colored acrylic sheets are acrylic plastic sheets that have undergone a coloring process, resulting in specific colors that can be customized to meet various aesthetic and functional needs.

Acrylic sheet conforms to the environmental protection standard, already through SGS environmental protection authentication and ROHS ceretification and so on.