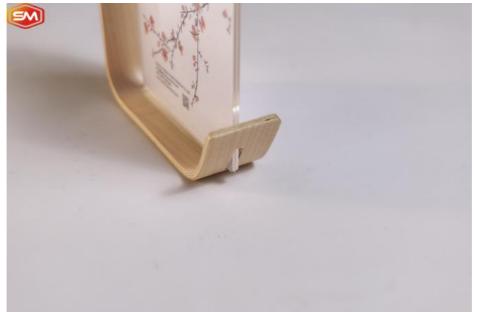

#### How to use the Acrylic photo frame with wood base:

- 1. tear off the PE film of both sides of acrylic sheet.
- 2. put the paper into the middle of two acrylic sheets.
- 3. insert the acrylic sheet into the slot of wood baseThere are two types of wood bases:
- 1. beech
- 2. walnut