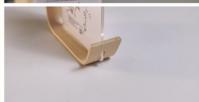

#### How to use the Acrylic photo frame with wood base:

- 1. tear off the PE film of both sides of acrylic sheet.
- 2. put the paper into the middle of two acrylic sheets.
- 3. insert the acrylic sheet into the slot of wood baseThere are two types of wood bases:
- 1. beech
- 2. walnut