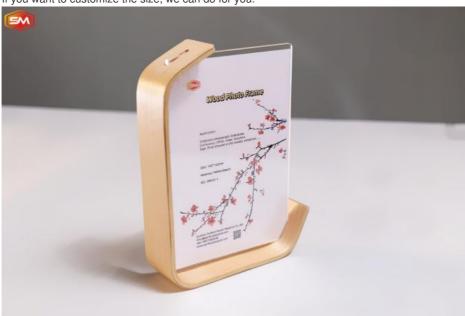

#### Wholesale Acrylic Photo Frame with Wood Base

Novel and natural appearance, with a sense of art in simplicity

Natural Solid wood, Improve the quality of home life

#### Handicraft decorative frame

#### Transparent design

Our acrylic photo frame can be used for photo display, print display. With its good function and beautiful apperance, we sell a lot to our customers.

We can provide free samples if you need, and you just pay freight.

If you want to customize the size, we can do for you.

If you want to get the best price of Acrylic Photo Frame with Wood Base, pls contact amy +86 18457085648(wechat/whatsapp)