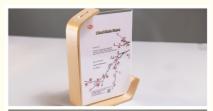

#### Wholesale Acrylic Photo Frame with Wood Base

Novel and natural appearance, with a sense of art in simplicity

Natural Solid wood, Improve the quality of home life

#### Handicraft decorative frame

#### Transparent design

Our acrylic photo frame can be used for photo display, print display. With its good function and beautiful apperance, we sell a lot to our customers.