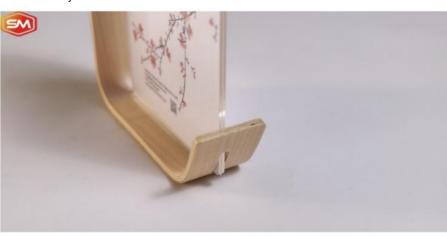

### How to use the Acrylic photo frame with wood base:

- tear off the PE film of both sides of acrylic sheet.
   put the paper into the middle of two acrylic sheets.
- 3. insert the acrylic sheet into the slot of wood base.

There are two types of wood bases:

- 1. beech
- 2. walnut

We can provide free samples if you need, and you just pay freight.

If you want to customize the size, we can do for you.

If you want to get the best price of Acrylic Photo Frame with Wood Base, pls contact amy +86 18457085648(wechat/whatsapp)