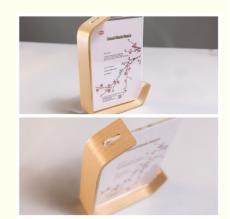

### Wooden Acrylic Photo Frames U-Shape Picture Frame Stand Transparent Frameless With Wood Base

Multiple uses: convenience stores, restaurants, coffee shops, specialty stores, cake shops, department stores, fruit stores, clothing stores, hotels, various business exhibitions, home photo frame decoration, wedding decoration, etc.

High quality: wooden base, sturdy and durable, panel made of highly transparent high-quality acrylic board, long service life.

Our acrylic photo frame can be used for photo display, print display. With its good function and beautiful apperance, we sell a lot to our customers.