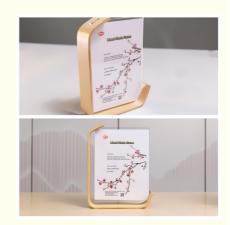

### Wooden Acrylic Photo Frames U-Shape Picture Frame Stand Transparent Frameless With Wood Base

Multiple uses: convenience stores, restaurants, coffee shops, specialty stores, cake shops, department stores, fruit stores, clothing stores, hotels, various business exhibitions, home photo frame decoration, wedding decoration, etc.

High quality: wooden base, sturdy and durable, panel made of highly transparent high-quality acrylic board, long service life.

Our acrylic photo frame can be used for photo display, print display. With its good function and beautiful apperance, we sell a lot to our customers.