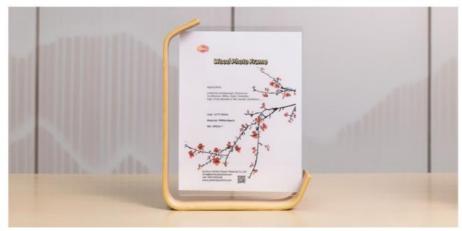

### Wooden Acrylic Photo Frames U-Shape Picture Frame Stand Transparent Frameless With Wood Base

Multiple uses: convenience stores, restaurants, coffee shops, specialty stores, cake shops, department stores, fruit stores, clothing stores, hotels, various business exhibitions, home photo frame decoration, wedding decoration, etc.

High quality: wooden base, sturdy and durable, panel made of highly transparent high-quality acrylic board, long service life.

Our acrylic photo frame can be used for photo display, print display. With its good function and beautiful apperance, we sell a lot to our customers.

### How to use the Acrylic photo frame with wood base:

- tear off the PE film of both sides of acrylic sheet.
   put the paper into the middle of two acrylic sheets.
- 3. insert the acrylic sheet into the slot of wood base.