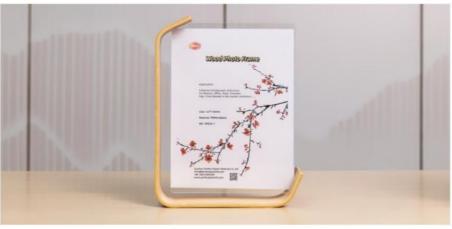

### Wooden Acrylic Photo Frames U-Shape Picture Frame Stand Transparent Frameless With Wood Base

Multiple uses: convenience stores, restaurants, coffee shops, specialty stores, cake shops, department stores, fruit stores, clothing stores, hotels, various business exhibitions, home photo frame decoration, wedding decoration, etc.

High quality: wooden base, sturdy and durable, panel made of highly transparent high-quality acrylic board, long service life.

Our acrylic photo frame can be used for photo display, print display. With its good function and beautiful apperance, we sell a lot to our customers.