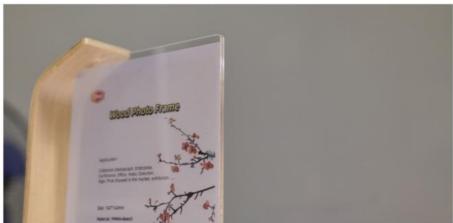

### Wooden Acrylic Photo Frames U-Shape Picture Frame Stand Transparent Frameless With Wood Base

Multiple uses: convenience stores, restaurants, coffee shops, specialty stores, cake shops, department stores, fruit stores, clothing stores, hotels, various business exhibitions, home photo frame decoration, wedding decoration, etc.

High quality: wooden base, sturdy and durable, panel made of highly transparent high-quality acrylic board, long service life.

Our acrylic photo frame can be used for photo display, print display. With its good function and beautiful apperance, we sell a lot to our customers.

### How to use the Acrylic photo frame with wood base:

- tear off the PE film of both sides of acrylic sheet.
   put the paper into the middle of two acrylic sheets.
- 3. insert the acrylic sheet into the slot of wood base.