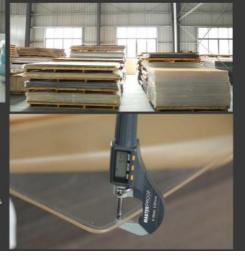

Quzhou Perfect Plastic Material Company was established in 2010. It is a professional cast acrylic sheet factory, which is located in Zhejiang Province, Quzhou City. Our factory covers 27,729 square meters. We have many experienced staffs in the workshop over 25years with annual capacity of 12000tons. We have a professional research and development team, our team develop new products according to our customers requirements. We get high reputation from many customers in the market of Middle East, Asia, Africa, and so on. We supply in 100% virgin lucite and mitsubishi MMA acrylic sheet, and mixed material acrylic sheet with competitive price. Our corporation has passed the strict quality system certification, like ISO9001,ISO14001, SGS and so on, properties like: Resistance to UV/Impact. Good processability, extraordinary resistance to scratch, high light transmittance, up to 93% and will not turn yellowish and fade at least 5-6 years. We can provide different sizes of acrylic sheet with lots of colors.

is a cast acrylic sheet manufacturer, and we also supply PVC foam sheet and acrylic products for our customers. The company planning a total investment of 150 million RMB to produce acrylics 30,000 tons every year. Now our company has cooperated with hundreds of customers around the world, especially inMiddle East, Latin America, Europe and North America, achieving around 4,000,000 USD sales amount and exporting over 200 containers each year. Our main product is acrylic sheet, acrylic sheet has many excellent properties, such as light in weight, elegance and easy-processing and so on, and it can be used as outdoor advertising, light box, signs, and because of its weather resistance, compared to low quality goods, the color will not fade easily, and the light box will stay like new aways.