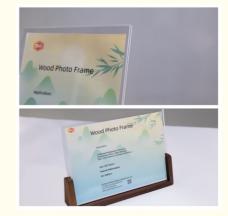

#### Wholesale Solid Wood Photo Frame Simple Horizontal

#### Size: 4" 5" 6" 7"8" 10"or custom

We support all kinds of size, material customization....

#### How to use acrylic photo frame with wood base:

1. remove the protective film on the acrylic plate.

- 2. insert your desired picture into the two acrylic covers.
- 3. put the acrylic covers into the walnut wood base.

4. installation completed.

There are two types of wood bases: 1. beech

2. walnut

If you are interested in Clear U Shaped Acrylic Photo Frame with Wood Base, pls contact amy+86 18457085648(wechat/whatsapp)