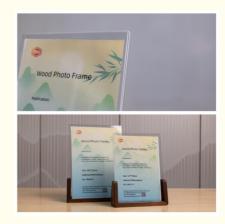

#### Wholesale Solid Wood Photo Frame Simple Horizontal

#### Size: 4" 5" 6" 7"8" 10"or custom

We support all kinds of size, material customization....

#### How to use acrylic photo frame with wood base:

1. remove the protective film on the acrylic plate.

- 2. insert your desired picture into the two acrylic covers.
- 3. put the acrylic covers into the walnut wood base.

4. installation completed.

There are two types of wood bases: 1. beech

2. walnut

If you are interested in Clear U Shaped Acrylic Photo Frame with Wood Base, pls contact amy+86 18457085648(wechat/whatsapp)