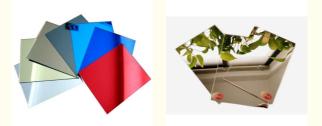

# Full Colors Rose Gold Silver 4\*8ft 4\*6ft 5mm Plastic Mirror Acrylic Sheet

ISO9001:2015,CE, DE,ROHS,REACH etc.

L/C, T/T, Western Union, Paypal

### **Product Specification**

- Product:
- Size:
- Thickness:
- Package:
- Raw Material:
- Origin:
- Type:
- Color:
- Light Transmission:
- Applications:
- Service:
- Feature:

0.6mm-6mm Covered With PE Film Or Kraft Paper On Wooden Pallet 100% Virgin MMA Zhejiang, China With Adhesive Or Without Adhesive Gold Rose, Silver, All Colors As Customer's Request n: 90% Advertising Or Decoration Customized OEM