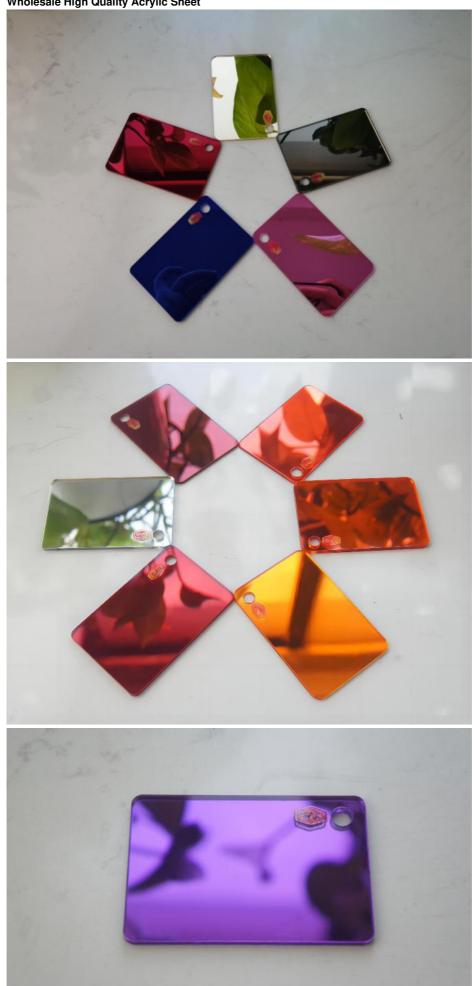

# Full Colors Rose Gold Silver 4\*8ft 4\*6ft 5mm Plastic Mirror Acrylic Sheet

ISO9001:2015,CE, DE,ROHS,REACH etc.

L/C, T/T, Western Union, Paypal

### **Product Specification**

- Product:
- Size:
- Thickness:
- Package:
- Raw Material:
- Origin:
- Type:
- Color:
- Light Transmission:
- Applications:
- Service:
- Feature:

0.6mm-6mm Covered With PE Film Or Kraft Paper On Wooden Pallet 100% Virgin MMA Zhejiang, China With Adhesive Or Without Adhesive Gold Rose, Silver, All Colors As Customer's Request n: 90% Advertising Or Decoration Customized OEM

#### **Mirror Acrylic Sheet Details**

Gold color and other colors are also available to customize. Thickness ranges 0.8-6mm.

PMMA ,also called acrylic, is a kind of colorless and transparent particle. It provides good transparency, chemical stability and weathering resistance. And easy to stain ,easy processing. Besides, it has beautiful appearance. It's widely used in the modern construction industry. PMMA is a non-toxic and environmentally-friendly material that can be used to produce tableware. PMMA generally can be divided into pouring plates, plate and extrusion molding.