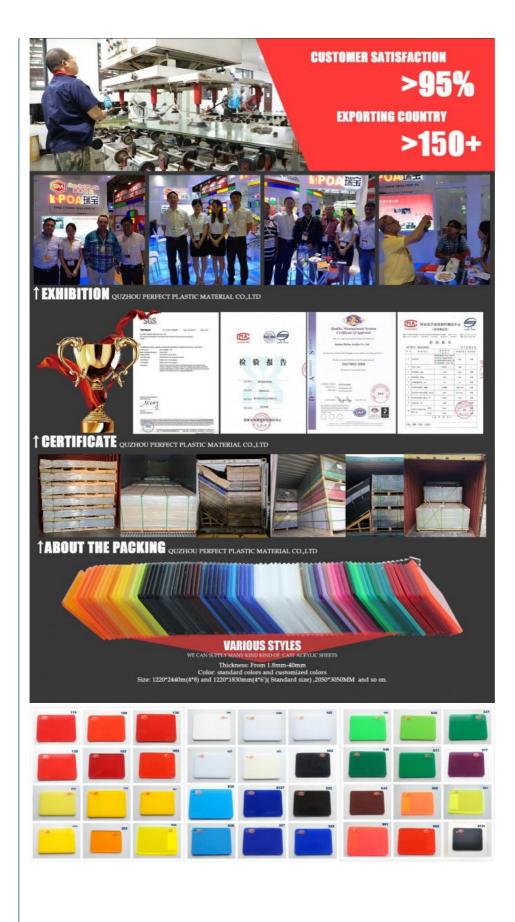

Quzhou Perfect Plastic Material Company was established in 2010. It is a professional cast acrylic sheet factory, which is located in Zhejiang Province, Quzhou City. Our factory covers 27,729 square meters. We have many experienced staffs in the workshop over 25years with annual capacity of 12000tons. We have a professional research and development team, our team develop new products according to our customers requirements. We get high reputation from many customers in the market of Middle East, Asia, Africa, and so on. We supply in 100% virgin lucite and mitsubishi MMA acrylic sheet, and mixed material acrylic sheet with competitive price. Our corporation has passed the strict quality system certification, like ISO9001,ISO14001, SGS and so on, properties like: Resistance to UV/Impact. Good processability, extraordinary resistance to scratch, high light transmittance, up to 93% and will not turn yellowish and fade at least 5-6 years. We can provide different sizes of acrylic sheet with lots of colors.

255 QUZHOU PERFECT PLASTIC MATERIAL CO, LTD

our corporation has passed the strict quality system certification, like ISO9001,ISO14001,SGS and so on,

properties like :Resistance to UV/Impact. Good processability, extraordinary resistance to scratch, high light transmittance, Up to 93% and Will not turn yellowish and fade at least 5-6 years.

### **Product Specification**

- Product:
- Size:
- Thickness:
- Package:
- Raw Material:
- Origin:
- Type:
- Color:
- Light Transmission:
- Applications:
- Service:
- Feature:

0.6mm-6mm Covered With PE Film Or Kraft Paper On Wooden Pallet 100% Virgin MMA Zhejiang, China With Adhesive Or Without Adhesive Gold Rose, Silver, All Colors As Customer's Request n: 90% Advertising Or Decoration Customized OEM

#### Specifications:

| Place of Origin: | Zhejiang,China                                      |
|------------------|-----------------------------------------------------|
| Brand Name:      | SM                                                  |
| Material:        | Acrylic                                             |
|                  | 1830X1220MM (72"X48"), 2440X1220MM                  |
| Size:            | (96"X48"),can be cut into smaller size or irregular |
|                  | shape                                               |
| Thickness:       | 0.6-6mm                                             |
| Raw Material:    | Lucite, Mitsubushi, Chinese materials               |
| Grade:           | ААААА                                               |
| MOQ:             | 2TONS                                               |
| Technology:      | Extruded                                            |
| Certificate:     | ISO9001,CE,ROHS,etc.                                |
| Color:           | Any colors                                          |
| Delivery:        | 15-30days                                           |
| Density:         | 1.2g/cm3                                            |
| Sample           | available                                           |