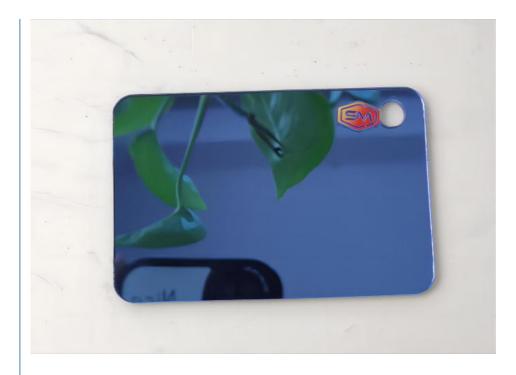

#### **Mirror Acrylic Sheet Details**

Gold color and other colors are also available to customize. Thickness ranges 0.8-6mm.

PMMA ,also called acrylic, is a kind of colorless and transparent particle. It provides good transparency, chemical stability and weathering resistance. And easy to stain ,easy processing. Besides, it has beautiful appearance. It's widely used in the modern construction industry. PMMA is a non-toxic and environmentally-friendly material that can be used to produce tableware. PMMA generally can be divided into pouring plates, plate and extrusion molding.

Acrylic mirror sheet are of the highest commerical quality available and offer impact strength of around 17 times greater than glass in equal sheet thickness, and they are manufactured with the industry's toughest protective back-coating - which helps to protect the acrylic mirror against scratching during general use and preparation.