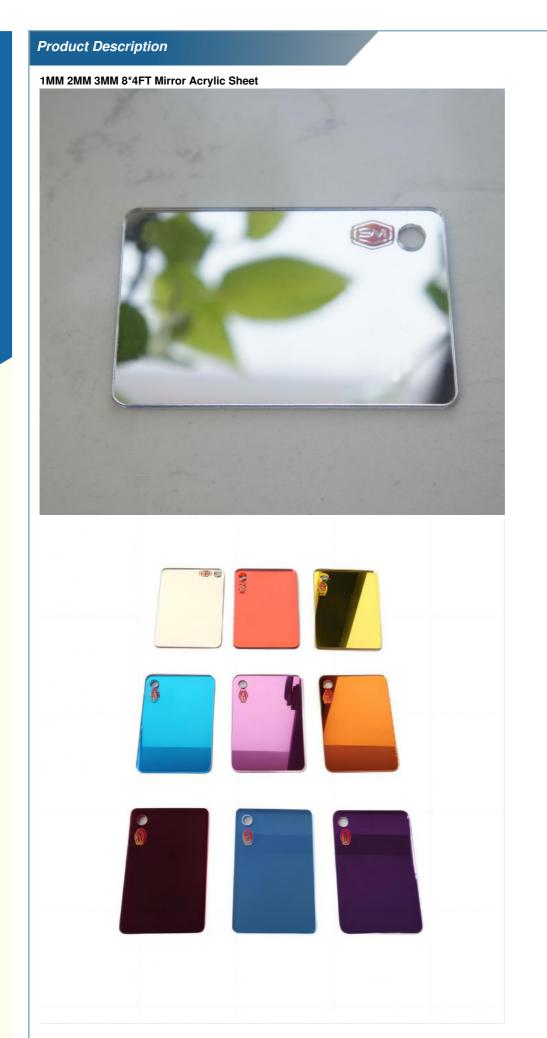

### **Product Specification**

| Product:                                | Mirror Acrylic Sheet                           |
|-----------------------------------------|------------------------------------------------|
| • Size:                                 | Customizable                                   |
| • Thickness:                            | 1.0mm~5.0mm                                    |
| • Packing:                              | Polished And Protected By PE Film              |
| • Raw Material:                         | 100% Virgin MMA                                |
| • Origin:                               | Zhejiang, China                                |
| • Type:                                 | With Adhesive Or Without Adhesive              |
| Color:                                  | Silver / Gold / Blue / Purple Or Customized    |
| <ul> <li>Light Transmission:</li> </ul> | 90%                                            |
| Applications:                           | Decoration / Furniture / Toy /display Products |

#### Specifications:

| Place of Origin: | Zhejiang,China                        |
|------------------|---------------------------------------|
| Brand Name:      | SM                                    |
| Material:        | Acrylic                               |
| Size:            | 1220*2440mm, 1220*1830mm, 1000*2000mm |
| Thickness:       | 0.6-6mm                               |
| Raw Material:    | Lucite, Mitsubushi, Chinese materials |
| Grade:           | AAAA                                  |
| MOQ:             | 2TONS                                 |
| Technology:      | Extruded                              |
| Certificate:     | ISO9001,CE,ROHS,etc.                  |
| Color:           | Any colors                            |