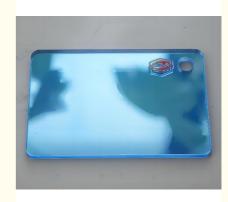

### **Product Specification**

| Product:                                | Mirror Acrylic Sheet                           |
|-----------------------------------------|------------------------------------------------|
| • Size:                                 | Customizable                                   |
| • Thickness:                            | 1.0mm~5.0mm                                    |
| • Packing:                              | Polished And Protected By PE Film              |
| • Raw Material:                         | 100% Virgin MMA                                |
| • Origin:                               | Zhejiang, China                                |
| • Type:                                 | With Adhesive Or Without Adhesive              |
| Color:                                  | Silver / Gold / Blue / Purple Or Customized    |
| <ul> <li>Light Transmission:</li> </ul> | 90%                                            |
| Applications:                           | Decoration / Furniture / Toy /display Products |

#### Mirror Acrylic Sheet Details

Optical grade plastic mirror, highly reflective, outstanding visual quality and optical clarity

★Light weight, rigid, strong, durable, waterproof ,moisture-proof.

★Chemical resistance, anti-impact and fade, anti-folding, anti-aging, high-strength properties.