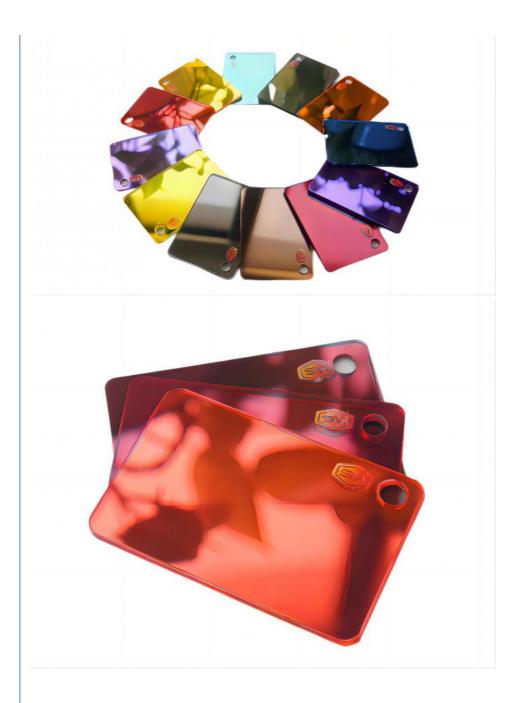

### **Product Specification**

| Product:                                | Mirror Acrylic Sheet                           |
|-----------------------------------------|------------------------------------------------|
| • Size:                                 | Customizable                                   |
| • Thickness:                            | 1.0mm~5.0mm                                    |
| • Packing:                              | Polished And Protected By PE Film              |
| • Raw Material:                         | 100% Virgin MMA                                |
| • Origin:                               | Zhejiang, China                                |
| • Type:                                 | With Adhesive Or Without Adhesive              |
| Color:                                  | Silver / Gold / Blue / Purple Or Customized    |
| <ul> <li>Light Transmission:</li> </ul> | 90%                                            |
| Applications:                           | Decoration / Furniture / Toy /display Products |

#### Specifications:

| Place of Origin: | Zhejiang,China                        |
|------------------|---------------------------------------|
| Brand Name:      | SM                                    |
| Material:        | Acrylic                               |
| Size:            | 1220*2440mm, 1220*1830mm, 1000*2000mm |
| Thickness:       | 0.6-6mm                               |
| Raw Material:    | Lucite, Mitsubushi, Chinese materials |
| Grade:           | AAAA                                  |
| MOQ:             | 2TONS                                 |
| Technology:      | Extruded                              |
| Certificate:     | ISO9001,CE,ROHS,etc.                  |
| Color:           | Any colors                            |