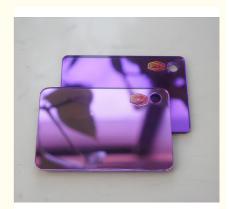

### **Product Specification**

| Product:                                | Mirror Acrylic Sheet                           |
|-----------------------------------------|------------------------------------------------|
| • Size:                                 | Customizable                                   |
| • Thickness:                            | 1.0mm~5.0mm                                    |
| • Packing:                              | Polished And Protected By PE Film              |
| • Raw Material:                         | 100% Virgin MMA                                |
| • Origin:                               | Zhejiang, China                                |
| • Type:                                 | With Adhesive Or Without Adhesive              |
| Color:                                  | Silver / Gold / Blue / Purple Or Customized    |
| <ul> <li>Light Transmission:</li> </ul> | 90%                                            |
| Applications:                           | Decoration / Furniture / Toy /display Products |

#### Mirror Acrylic Sheet Details

Optical grade plastic mirror, highly reflective, outstanding visual quality and optical clarity

★Light weight, rigid, strong, durable, waterproof ,moisture-proof.

★Chemical resistance, anti-impact and fade, anti-folding, anti-aging, high-strength properties.