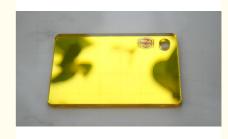

## More Images

## Mirror Acrylic Sheet Details

Acrylic mirror sheet is flexible so must be applied to a perfectly flat surface to minimise the chance of distortion.