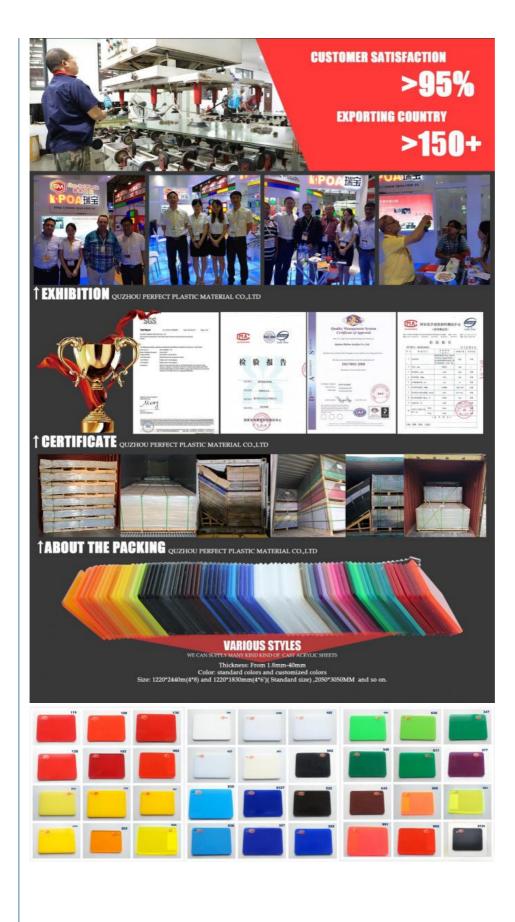

Quzhou Perfect Plastic Material Company was established in 2010. It is a professional cast acrylic sheet factory, which is located in Zhejiang Province, Quzhou City. Our factory covers 27,729 square meters. We have many experienced staffs in the workshop over 25years with annual capacity of 12000tons. We have a professional research and development team, our team develop new products according to our customers requirements. We get high reputation from many customers in the market of Middle East, Asia, Africa, and so on. We supply in 100% virgin lucite and mitsubishi MMA acrylic sheet, and mixed material acrylic sheet with competitive price. Our corporation has passed the strict quality system certification, like ISO9001,ISO14001, SGS and so on, properties like: Resistance to UV/Impact. Good processability, extraordinary resistance to scratch, high light transmittance, up to 93% and will not turn yellowish and fade at least 5-6 years. We can provide different sizes of acrylic sheet with lots of colors.

### **Product Specification**

| Product:                                | Mirror Acrylic Sheet                                |
|-----------------------------------------|-----------------------------------------------------|
| • Size:                                 | Customizable                                        |
| • Thickness:                            | 0.6mm-6mm                                           |
| <ul> <li>Packing:</li> </ul>            | PE Film                                             |
| Raw Material:                           | 100% Virgin MMA, Mixture Material                   |
| Origin:                                 | Zhejiang, China                                     |
| • Type:                                 | With Adhesive Or Without Adhesive                   |
| • Color:                                | Gold Rose, Silver, All Colors As Customer's Request |
| <ul> <li>Light Transmission:</li> </ul> | 90%                                                 |

#### Specifications:

| Place of Origin: | Zhejiang,China                        |
|------------------|---------------------------------------|
| Brand Name:      | SM                                    |
| Material:        | Acrylic                               |
| Size:            | 1220*2440mm, 1220*1830mm and so on.   |
| Thickness:       | 0.6-6mm                               |
| Raw Material:    | Lucite, Mitsubushi, Chinese materials |
| Grade:           | AAAA                                  |
| MOQ:             | 2TONS                                 |
| Technology:      | Extruded                              |
| Certificate:     | ISO9001,CE,ROHS,etc.                  |
| Color:           | Any colors                            |
| Delivery:        | 15-30days                             |
| Density:         | 1.19-1.2g/cm3                         |
| Sample           | available                             |