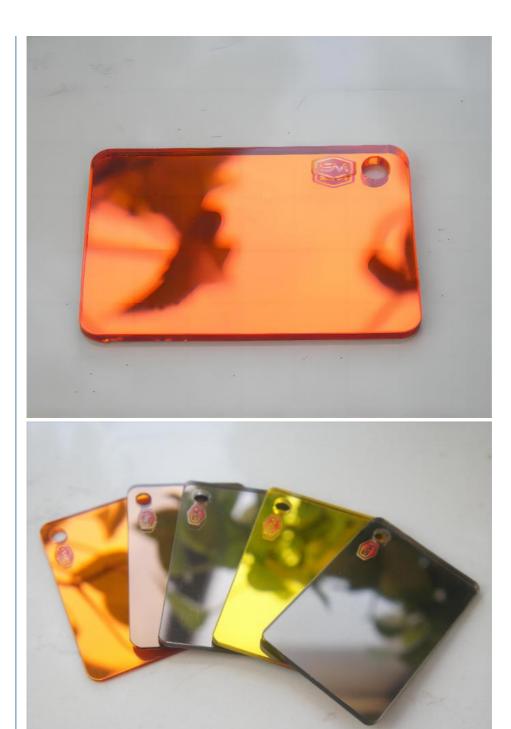

#### Cut To Size Flexible Plastic Self Adhesive 4\*8ft 0.8mm Mirror Acrylic Sheet

## Mirror Acrylic Sheet Details

Acrylic mirror sheet is flexible so must be applied to a perfectly flat surface to minimise the chance of distortion.