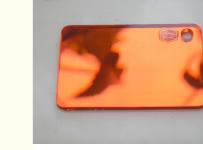

## More Images

## Mirror Acrylic Sheet Details

Acrylic mirror sheet is flexible so must be applied to a perfectly flat surface to minimise the chance of distortion.