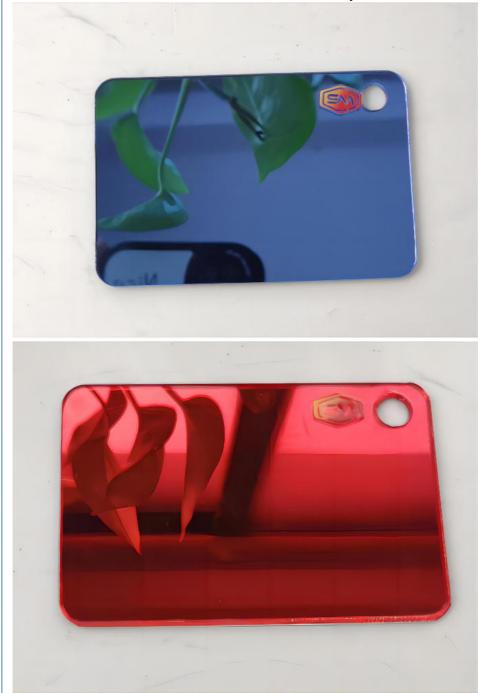

## More Images

## Mirror Acrylic Sheet Details

Acrylic mirror sheet is flexible so must be applied to a perfectly flat surface to minimise the chance of distortion.