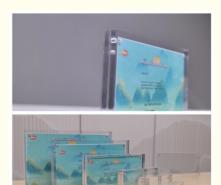

# Custom 4x6 5x7 Double Sided Magnet Picture Acrylic Magnetic Photo Frame

#### 4. Styles: Range from simple and modern to ornate and decorative

Our magnetic acrylic photo frame can be used for photo display, print display. With its good function and beautiful apperance, we sell a lot to our customers.

There are there types of magnetic acrylic photo frame: one side lean, two sides lean, two side flat