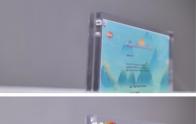

# Custom 4x6 5x7 Double Sided Magnet Picture Acrylic Magnetic Photo Frame

#### 4. Styles: Range from simple and modern to ornate and decorative

Our magnetic acrylic photo frame can be used for photo display, print display. With its good function and beautiful apperance, we sell a lot to our customers.

There are there types of magnetic acrylic photo frame: one side lean, two sides lean, two side flat