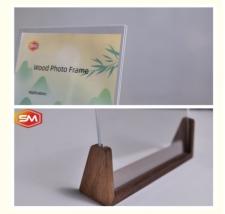

Wood Base Acrylic Photo Frame

#### **Product Description:**

The SM017 Acrylic Picture Frame with Wooden Base is 0.5 inches thick, providing a sturdy and stable platform for your photos. Its unique design allows for top loading of photos, making it quick and easy to change out your pictures whenever you want. Whether you're displaying photos of your family, friends, or pets, this photo frame is sure to make them shine.

#### **Customization:**

Customize your Acrylic Photo Frame with Wood Base to your exact specifications. Choose the thickness, color, and density of the acrylic material to best suit your needs. The frame is clear, allowing your photo to be the center of attention. The photo orientation is vertical, perfect for portrait shots. The wooden base and stand provide a sturdy and elegant display for your Acrylic Picture Frame. Product: Acrylic Photo Frame with Wood Base and Stand Thickness: Customized