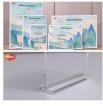

# T shape acrylic tabletop sign holders

### T shape acrylic tabletop sign

#### Common Uses:

holders

✓ Tabletop menu holders (restaurants/cafés)

- ✓ Retail price displays
- ✓ Promotional signs at events
- ✓ Directional or informational signs
- ✓ Trade show displays

#### Size:

210\*297mm(A4)

148\*210mm(A5)

100\*150mm(A6)

127\*178mm

100\*200mm

90\*128mm

80\*150mm

60\*90mm

180\*250mm

The T-style Acrylic Sign Holder is an elegant and practical solution for displaying your signs, menus, or promotional materials with a modern and minimalistic touch.

Zhejiang,China

SM

Acrylic