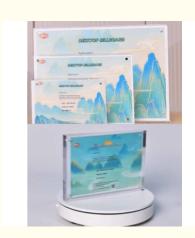

### T shape acrylic tabletop sign

#### Common Uses:

holders

✓ Tabletop menu holders (restaurants/cafés)

- ✓ Retail price displays
- ✓ Promotional signs at events
- ✓ Directional or informational signs
- ✓ Trade show displays

60\*90mm

180\*250mm

The T-style Acrylic Sign Holder is an elegant and practical solution for displaying your signs, menus, or promotional materials with a modern and minimalistic touch.

Zhejiang,China

SM

Acrylic