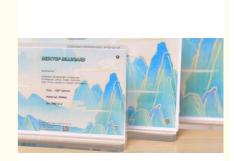

### T shape acrylic tabletop sign

#### Common Uses:

holders

✓ Tabletop menu holders (restaurants/cafés)

- ✓ Retail price displays
- ✓ Promotional signs at events
- ✓ Directional or informational signs
- ✓ Trade show displays

60\*90mm

180\*250mm

The T-style Acrylic Sign Holder is an elegant and practical solution for displaying your signs, menus, or promotional materials with a modern and minimalistic touch.

Zhejiang,China

SM

Acrylic