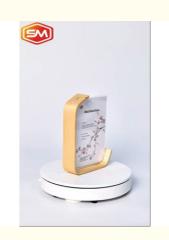

### Acrylic Photo Frame with L Shape Wood Base

- 1) Made of clear acrylic.
- 2) Mainly display for menu, advertisement, flyer and so on.
- 3) Different styles and sizes of acrylic sign holder are available for you.

### Specifications:

| Place of Origin: | Zhejiang,China                             |
|------------------|--------------------------------------------|
| Product Name:    | Acrylic Sign Holder                        |
| Material:        | Acrylic                                    |
| Size:            | any size                                   |
| Name:            | Acrylic Photo Frame with L Shape Wood Base |
| Application:     | Display Photos, pictures, prints           |
| Package:         | PE + foam + carton                         |
| MOQ:             | 1pcs                                       |
| Print:           | Single or double sided printing            |
| Color:           | Clear                                      |
| Logo:            | Customized                                 |
| Delivery:        | 5-20days                                   |
| Sample time:     | 5-7days                                    |
| Usage            | Advertising display                        |