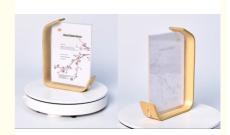

### Acrylic Photo Frame with L Shape Wood Base

- 1) Made of clear acrylic.
- 2) Mainly display for menu, advertisement, flyer and so on.
- 3) Different styles and sizes of acrylic sign holder are available for you.

### Specifications:

| Place of Origin: | Zhejiang,China                             |
|------------------|--------------------------------------------|
| Product Name:    | Acrylic Sign Holder                        |
| Material:        | Acrylic                                    |
| Size:            | any size                                   |
| Name:            | Acrylic Photo Frame with L Shape Wood Base |
| Application:     | Display Photos, pictures, prints           |
| Package:         | PE + foam + carton                         |
| MOQ:             | 1pcs                                       |
| Print:           | Single or double sided printing            |
| Color:           | Clear                                      |
| Logo:            | Customized                                 |
| Delivery:        | 5-20days                                   |
| Sample time:     | 5-7days                                    |
| Usage            | Advertising display                        |