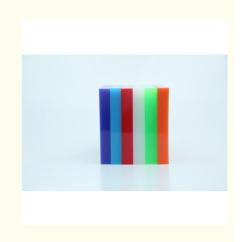

## **Product Specification**

- Product: Colorful Acrylic Sheet • Size: 1220x1830mm, 1220x2440mm, 2050x3050mm • Thickness: 1.8-40mm PE Film Or Craft Paper Packing: Zhejiang, China • Origin: • Type: Cast Forming Clear, Opal, White, Black, Red, Yellow, Color: Green, Blue, Etc • Applications: Sign, Advertising, Display, Light Box, Bathtub • Chemical Resistance: Good
- 1.20g/cm3 • Density: Available
- Sample:

#### 2mm 2.5mm Pure 100% Virgin Mitsubishi PMMA Cast Acrylic Sheet

Milky white, opal white, red, black, purple, etc More colors can be manipulated according to your request

No smell when cut, easily formable Top grade 100%virgin material